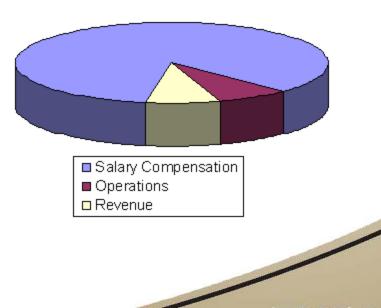

#### Budget 2012

Salary Compensation \$3

\$20,619,976

**Operations** 

\$ 1,894,220

Revenue

\$ 1,811,137

**Operating Total** 

\$20,703,058

#### **Budget Composition**

• 91.59% Invested in Human Capital

 8.41% Invested in mission critical infrastructure, technologies, and equipment