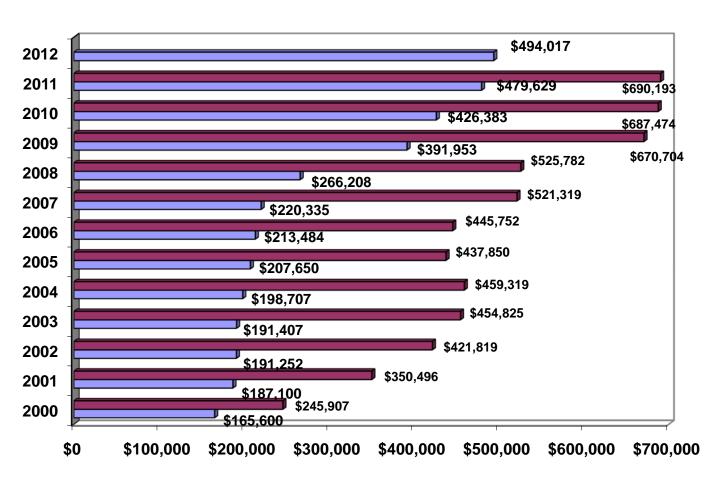

uipment



## Investments in Community Safety

Visibility

4 Officers

# Investments In Organizational Effectiveness

Communications 2

Data Entry 1

#### Crime Severity Index

- Crime is Contained, back to 2007 levels
- Crime Severity is Up
- 75-80 % of our duties has nothing to do with Crime

#### The Way Ahead...

"For the harm done to the victim, the offender alone is responsible.

For the harm done to the victim and society for failing to use appropriate best practices and technologies, we all share the blame."

Unknown

## Investment In Infrastructure and Technology

- \$3.5 million capital project
  - P25 Standard Radio System
  - Replaces Obsolete Equipment
  - Interoperability
  - Community Safety
  - Officer Safety

#### **OVERTIME STATISTICS**

■ Actual Expenditures ■ Budgeted