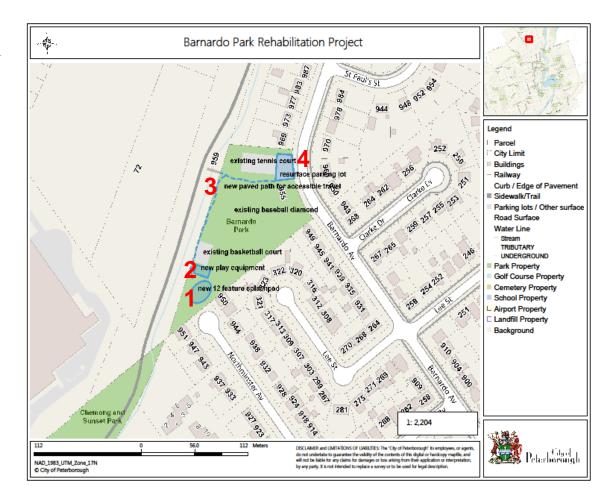

# Barnardo Park

### Rehabilitation Project

- 1. New Splash Pad
- 2. New Playground Equipment
- 3. Accessible Pathways
- 4. Resurfaced Parking Lot

Focus on Accessible Park Design