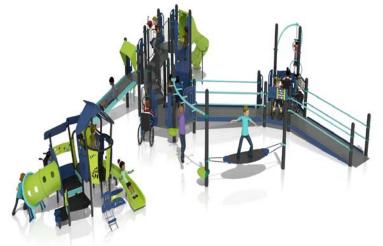

### Rehabilitation Project

- 1. New Splash Pad
- 2. New Playground Equipment
- 3. Accessible Pathways
- 4. Resurfaced Parking Lot

Focus on Accessible Park Design