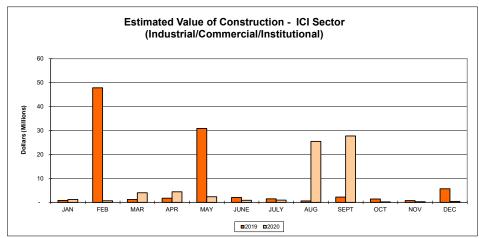

|                                                          |                                           |                                 |                             |                                         |                                                                      |                      |
| Grand Total         | 343                             | 434,413,514              | 349,458,641                                    | 84,954,873                                               | 80.00%                                    | (73,183,459)                    | 276,262,680                 | 63.60%                                  | 158,150,837                                                          | 53                   |

### **Building**









## **Waste Management**







|     |        |                                                          |                                                          | Type of Reserve a                                | nd Balance at Sept             | tember, 2021        |                        | Commitments-                |                                                    |                        |
|-----|--------|----------------------------------------------------------|----------------------------------------------------------|--------------------------------------------------|--------------------------------|---------------------|------------------------|-----------------------------|----------------------------------------------------|------------------------|
| Ref | Acct # | De