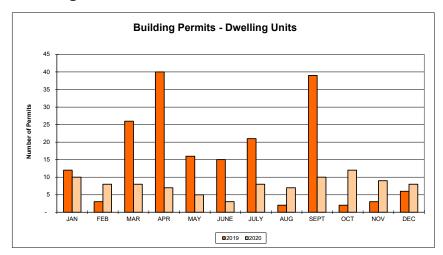

|                                                          |                                           |                                 |                             |                                         |                                                                      |                      |
| Grand Total         | 343                             | 434,413,514              | 349,458,641                                    | 84,954,873                                               | 80.00%                                    | (73,183,459)                    | 276,262,680                 | 63.60%                                  | 158,150,837                                                          | 53                   |

### **Building**









## **Waste Management**







|     |        |                                                          |                                                          | Type of Reserve a                                | nd Balance at Sept             | tember, 2021        |                        | Commitments-                |                                                    |                        |
|-----|--------|----------------------------------------------------------|----------------------------------------------------------|--------------------------------------------------|--------------------------------|---------------------|------------------------|-----------------------------|----------------------------------------------------|------------------------|
| Ref | Acct