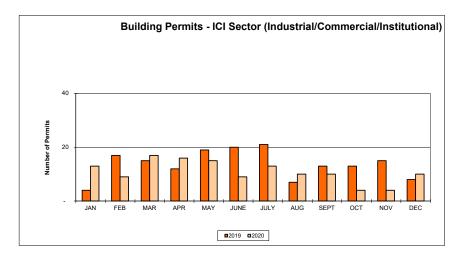

|                                                          |                                           |                                 |                             |                                         |                                                                      |                      |
| Grand Total         | 343                             | 434,413,514              | 349,458,641                                    | 84,954,873                                               | 80.00%                                    | (73,183,459)                    | 276,262,680                 | 63.60%                                  | 158,150,837                                                          | 53                   |

### **Building**









## **Waste Management**







|     |        |                                                          |                                                          | Type of Reserve a                                | nd Balance at Sept             | tember, 2021        |                        | Commitments-                |                                                    |                        |
|-----|--------|----------------------------------------------------------|----------------------------------------------------------|--------------------------------------------------|--------------------------------|---------------------|------------------------|-----------------------------|----------------------------------------------------|------------------------|
| Ref | Acct # |