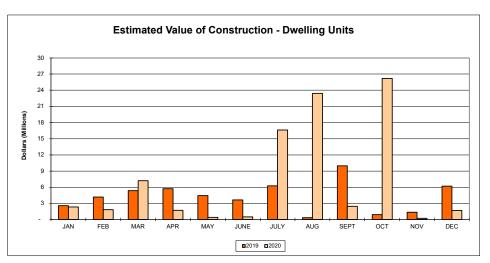

|                                                          |                                           |                                 |                             |                                         |                                                                      |                      |
| Grand Total         | 343                             | 434,413,514              | 349,458,641                                    | 84,954,873                                               | 80.00%                                    | (73,183,459)                    | 276,262,680                 | 63.60%                                  | 158,150,837                                                          | 53                   |

### **Building**









## **Waste Management**







|     |        |                                                          |                                                          | Type of Reserve a                                | nd Balance at Sept             | tember, 2021        |                        | Commitments-                |                                                    |                        |
|-----|--------|----------------------------------------------------------|----------------------------------------------------------|--------------------------------------------------|--------------------------------|---------------------|------------------------|-----------------------------|----------------------------------------------------|------------------------|
| Ref | Acct #