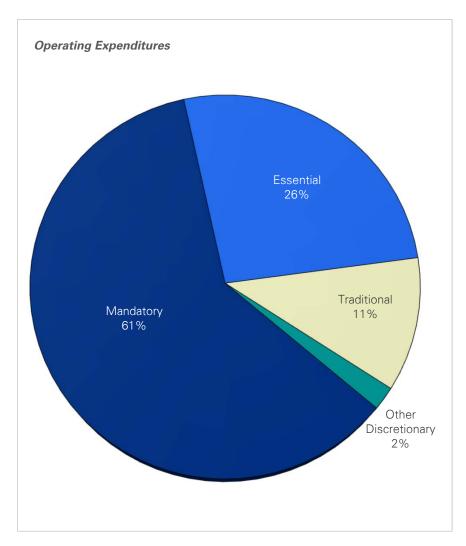

As noted on the following page and as summarized in Appendix A, approximately 87% of the City's budgeted costs for in-scope services are classified as either mandatory or essential services, with a further 11% of operating costs categorized as traditional services. Overall, non-traditional discretionary programs and services account for only 2% of the City's total operating costs. The distribution of operating costs is consistent with the municipal taxation levy, with 85% of municipal taxes used to fund services that are mandatory or essential in nature.