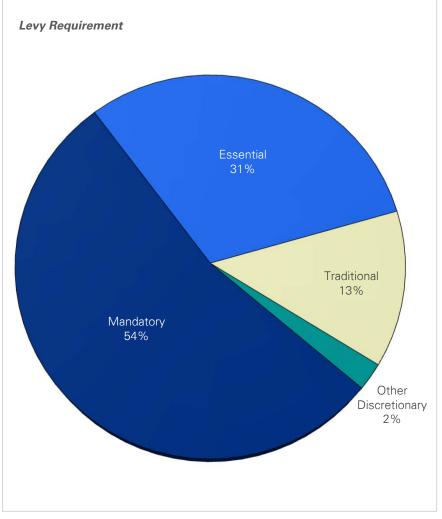

As noted on the following page and as summarized in Appendix A, approximately 87% of the City's budgeted costs for in-scope services are classified as either mandatory or essential services, with a further 11% of operating costs categorized as traditional services. Overall, non-traditional discretionary programs and services account for only 2% of the City's total operating costs. The distribution of operating costs is consistent with the municipal taxation levy, with 85% of municipal taxes used to fund services that are mandatory or essential in nature.