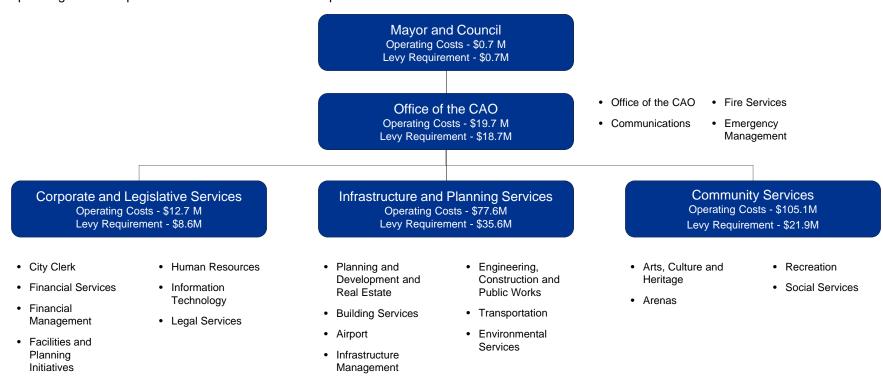

## Overview of Municipal Services

#### A. Introduction

During the 2020 fiscal year, the City is budgeted to spend a total of \$216.8 million on municipal services that are included in the scope of our review<sup>1</sup>, with an associated tax levy requirement of \$85.5 million. As noted below, the largest areas of spending by the City are Community Services (\$105.1 million) and Infrastructure and Planning Services (\$77.6 million), which account for 48% and 36%, respectively, of budgeted spending for municipal services that are within the scope of our review.

#### B. Basis of Delivery

In order to provide perspective on the City's degree of latitude with respect to the services it delivers, we have classified the City's services into one of four categories, reflecting the rationale for the delivery of the specific service.

- **Mandatory Services** Services that are explicitly required to be delivered by regulation or legislation, leaving the City with no discretion in delivering the service.
- Essential Services Services that, while not mandatory, are required to be delivered in order to ensure public health and safety and/or the effective functioning the City as a corporate body. In certain instances, essential services once delivered by the City are subject to legislation and regulation that mandates service levels and other operational requirements. For example, while there is no mandatory requirement for the City to deliver wastewater or solid waste management services, the City is subject to regulation and legislation as a result of having chosen to deliver these services that limits its latitude of operational discretionary.
- **Traditional Services** Non-mandatory, non-essential services that are typically delivered by municipalities of comparable size and complexity and for which a public expectation exists that the service will be provided.
- Other Discretionary Services Services that are delivered at the direction of the City without a formal requirement or expectation, including services that may not be delivered by other municipalities of comparable size and complexity.