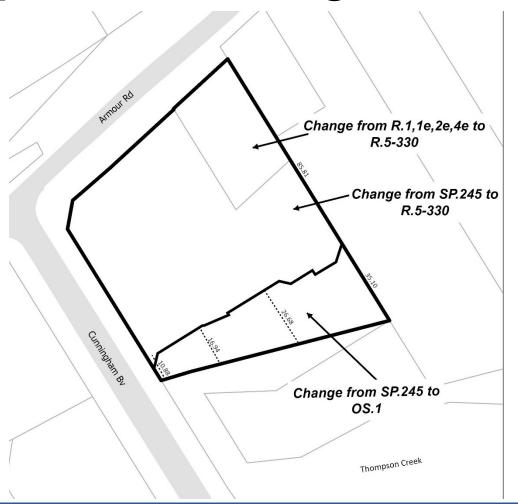

be reproduced without permission. Comfactor small check and with yell dimensions on site and report all crown, prinsions or discrepancies. This drawing must not be scaled.

|     | May receiption<br>4/19 REZONBA |
|-----|--------------------------------|
| 21  |                                |
| 31  | 1                              |
| 41  | _ i                            |
| 5 1 |                                |
| 8,  |                                |
| 7.  |                                |
| 21  | - 1                            |
| 91  |                                |
| 104 |                                |
|     |                                |

SCALE 1" = 10'-0"

BLDG ELEVATIONS
RESIDENTIAL DEVELOPMENT
11/6 Armour Rd.

## **Proposed Elevations**



# Proposed Zoning Schedule