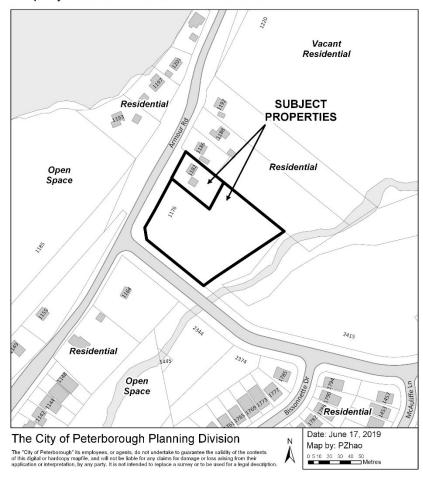

#### Land Use Map

File: Z1909 & O1909

EXHIBIT SHEET OF

Property Location: 1176 & 1182 Armour Rd