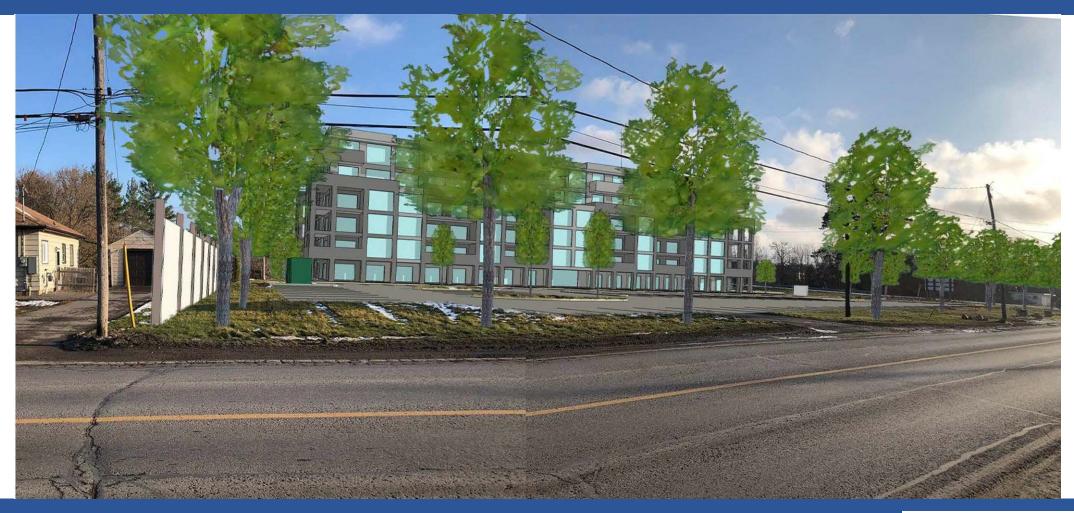

eport IPSPL20-005

Proposed Official Plan and Zoning By-law Amendment

**1176 AND 1182 ARMOUR ROAD** 

#### Land Use Map

File: Z1909 & O1909

EXHIBIT SHEET OF

Property Location: 1176 & 1182 Armour Rd



#### Location













# **Concept Plan**



aside architects
148 Hunter Street W. #201
Peterborough, ON, K9H2K8



All drawings are the property of the designer / client and may not be reproduced without permission. The contractor shall check and verify all dimensions on site and report all errors, omissions, or discrepancies to the architect.



RESIDENTIAL
DEVELOPMENT
1176 Armour Road
Peterbarrour, ON
Peterbarrour, Jeboniston
1001419 PEZCHING
2 06/14319 LOT ADDITION
3 06/1419 PEZCHING

## **Concept Visualization – looking North-West**



# **Concept Visualization – looking West**



# Concept Plan – Shadow Study



Shadow Study Winter Solstice, December 21, 12:18pm 1176 Armour Rd, Peterborough, ON



# **Proposed Elevations**







All drawings are the property of the designed client and may not be reproduced without permission. Comfactor small check and with yell dimensions on site and report all crown, prinsions or discrepancies. This drawing must not be scaled.

|     | May receiption<br>4/19 REZONBA |
|-----|--------------------------------|
| 21  |                                |
| 31  | 1                              |
| 41  | _ i                            |
| 5 1 |                                |
| 8,  |                                |
| 7.  |                                |
| 21  | - 1                            |
| 91  |