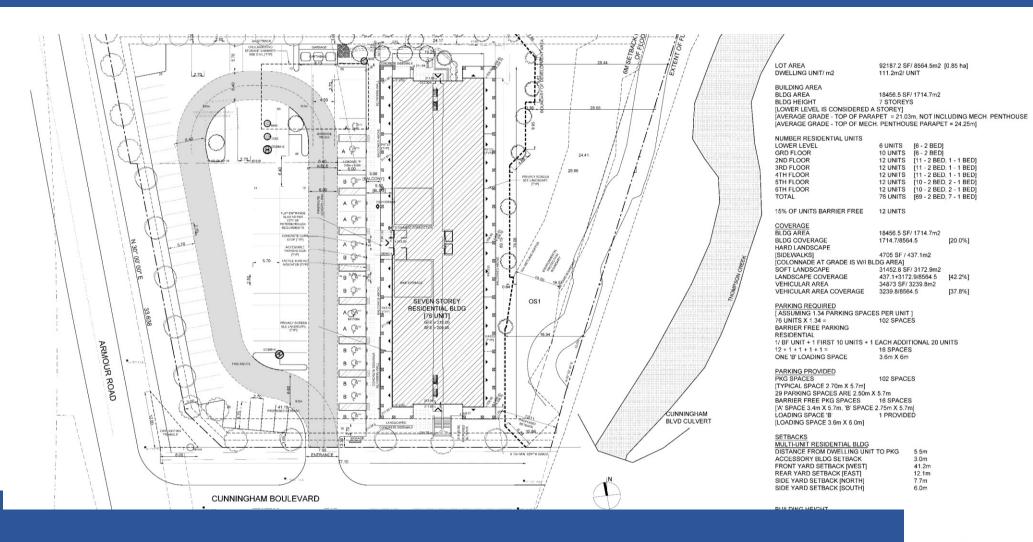

# **Concept Plan**

aside architects
148 Hunter Street W. #201
Peterborough, ON, K9H2K8

All drawings are the property of the designer / client and may not be reproduced without permission. The contractor shall check and verify all dimensions on site and report all errors, omissions, or discrepancies to the architect.

RESIDENTIAL
DEVELOPMENT
1176 Armour Road
Peterbarrour, ON
Peterbarrour, Jeboniston
1001419 PEZCHING
2 06/14319 LOT ADDITION
3 06/1419 PEZCHING