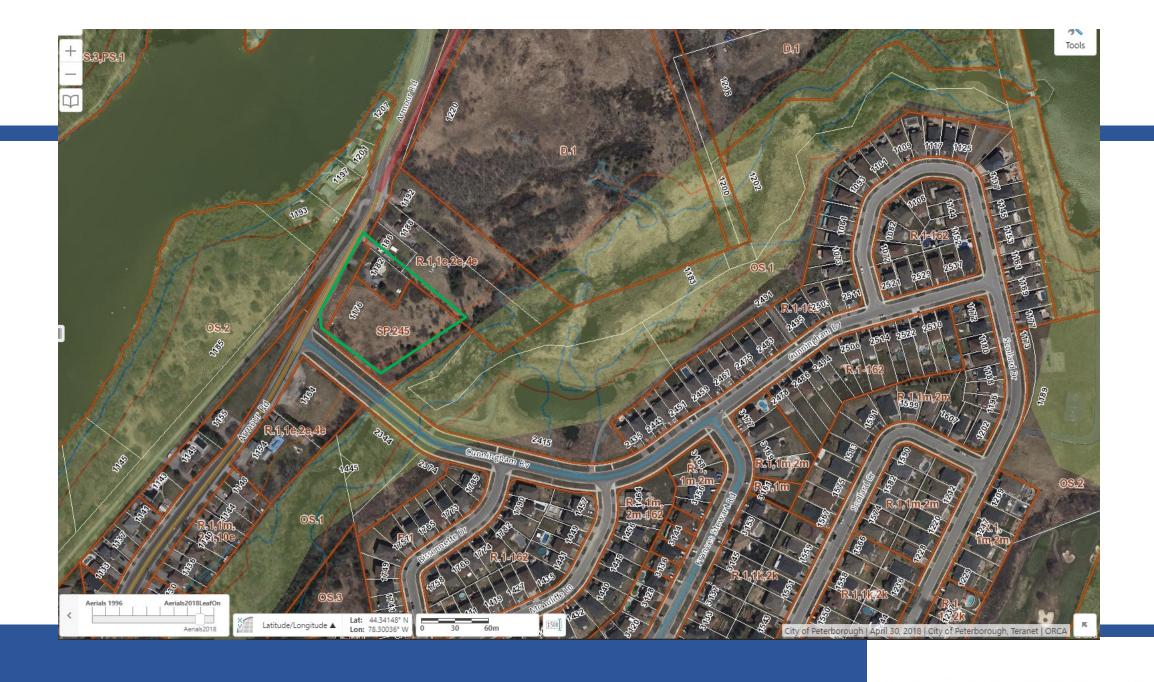

#### Land Use Map

File: Z1909 & O1909

EXHIBIT SHEET OF

Property Location: 1176 & 1182 Armour Rd

#### Location