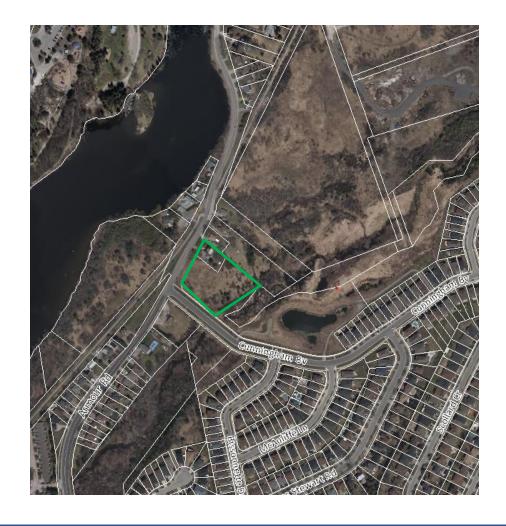

#### **General Committee**

July 6, 2020

Report IPSPL20-005

Proposed Official Plan and Zoning By-law Amendment

**1176 AND 1182 ARMOUR ROAD** 

#### Land Use Map

File: Z1909 & O1909

EXHIBIT SHEET OF

Property Location: 1176 & 1182 Armour Rd



#### Location













# **Concept Plan**



aside architects
148 Hunter Street W. #201
Peterborough, ON, K9H2K8



All drawings are the property of the designer / client and may not be reproduced without permission. The contractor shall check and verify all dimensions on site and report all errors, omissions, or discrepancies to the architect.



RESIDENTIAL
DEVELOPMENT
1176 Armour Road
Peterbarrour, ON
Peterbarrour, Jeboniston
1001419 PEZCHING
2 06/14319 LOT ADDITION
3 06/1419 PEZCHING

## **Concept Visualization – looking North-West**



# **Concept Visualization – looking West**



# Concept Plan – Shadow Study



Shadow Study Winter Solstice, December 21, 12:18pm 1176 Armour Rd, Peterborough, ON



# **Proposed Elevations**







All drawings are the property of the designed client and may not