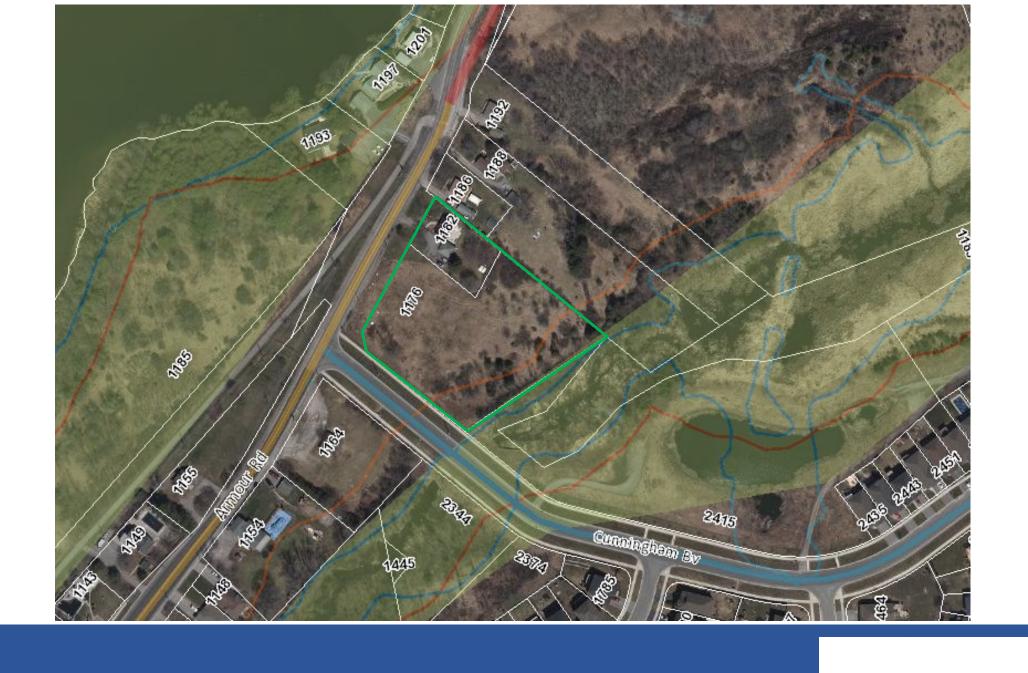

#### **General Committee**

July 6, 2020

Report IPSPL20-005

Proposed Official Plan and Zoning By-law Amendment

**1176 AND 1182 ARMOUR ROAD** 

#### Land Use Map

File: Z1909 & O1909

EXHIBIT SHEET OF

Property Location: 1176 & 1182 Armour Rd



#### Location













# **Concept Plan**



aside architects
148 Hunter Street W. #201
Peterborough, ON, K9H2K8



All drawings are the property of the designer / client and may not be reproduced without permission. The contractor shall check and verify all dimensions on site and report all errors, omissions, or discrepancies to the architect.



RESIDENTIAL
DEVELOPMENT
1176 Armour Road
Peterbarrour, ON
Peterbarrour, Jeboniston
1001419 PEZCHING
2 06/14319 LOT ADDITION
3 06/1419 PEZCHING

## **Concept Visualization – looking North-West**



# **Concept Visualization – looking West**



# Concept Plan – Shadow Study



Shadow Study Winter Solstice, December 21, 12:18pm 1176 Armour Rd, Peterborough, ON



# **Proposed Elevations**







All drawings are the property of the designed client and may not be