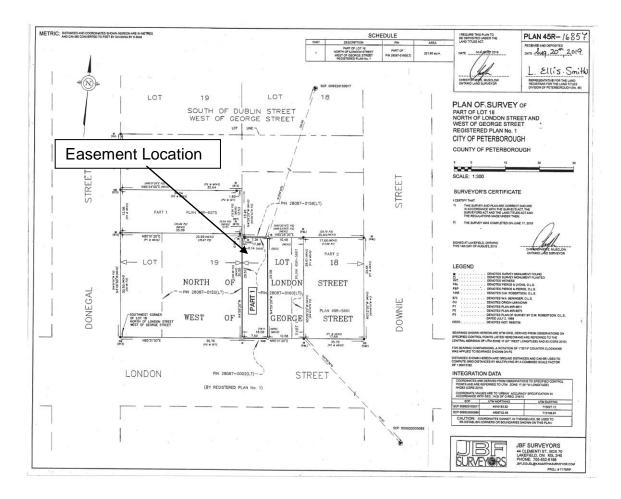

# **Background**

The City is presently conducting rehabilitation work along the Brookdale Channel. The permanent easement is required to support the project and facilitate the installation of municipal infrastructure along the bank of the channel to prevent erosion. The location of 362 London Street is shown in Appendix A – Property Location and the location of the easement is shown is as Part 1 on Reference Plan 45R-16857 which is attached as Appendix B – Easement Location.

#### **Appendix B - Easement Location**