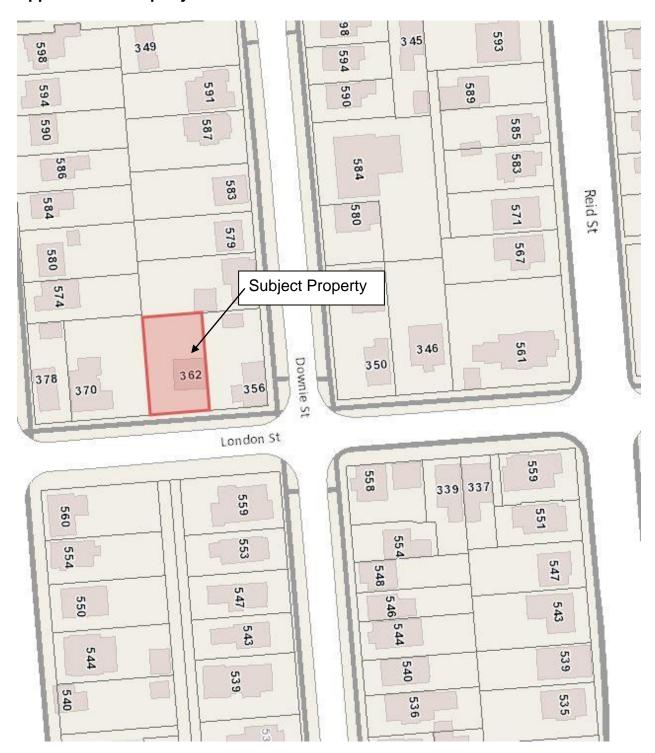

# **Background**

The City is presently conducting rehabilitation work along the Brookdale Channel. The permanent easement is required to support the project and facilitate the installation of municipal infrastructure along the bank of the channel to prevent erosion. The location of 362 London Street is shown in Appendix A – Property Location and the location of the easement is shown is as Part 1 on Reference Plan 45R-16857 which is attached as Appendix B – Easement Location.

## **Appendix A – Property Location**