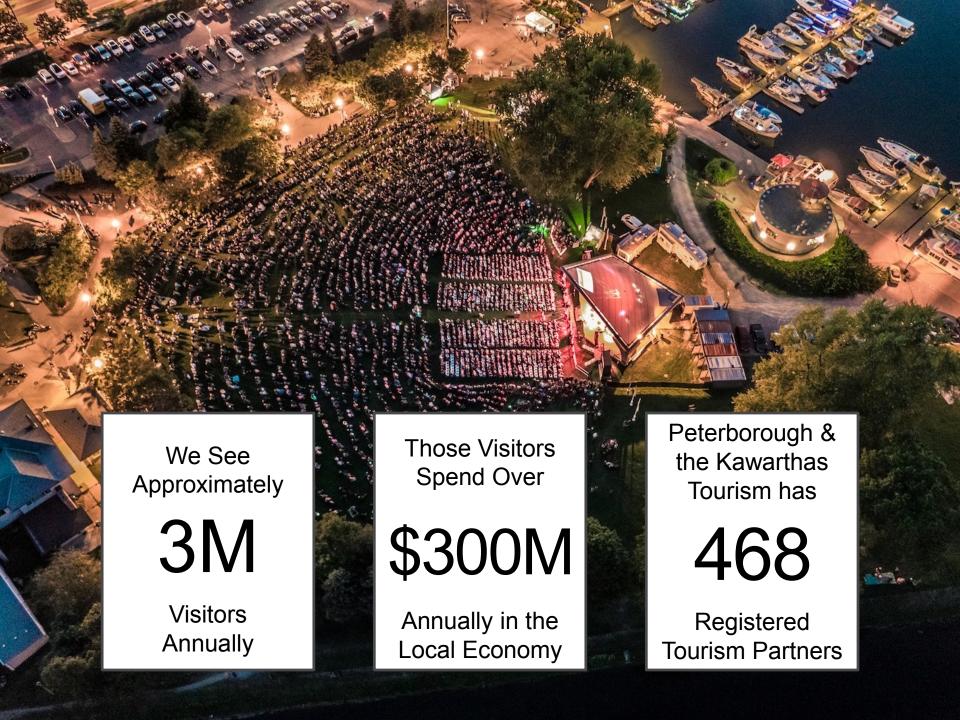

# Municipal Accommodation Tax Background

There is strong support for implementing a municipal accommodation tax, both from within the local community and in communities in our competitive set across the Province of Ontario.