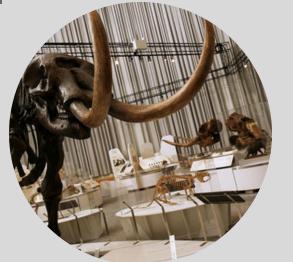

## ICE AGE MAMMALS

Take a prehistoric journey to a landscape dominated by giant mammals and extreme climates. Welcome to Ice Age Mammals, a must see exhibit featuring a full Mastodon skeleton and natural artifacts from this epic era!