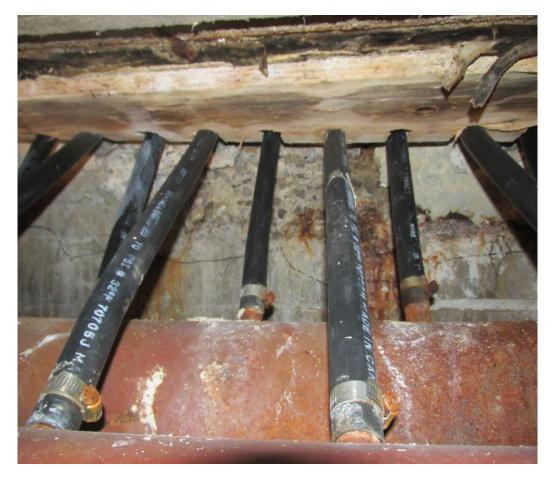

# Header Trench, Header Wall and Rink Floor:

The elevated rink slab on pier walls originally built in 1955. A new slab was installed on top of the original slab by Cimco around 1977 so the headers & poly pipes are about 40 years old. Due to the condition of the concrete, header trench front wall should be considered for replacement.

## **Options 1:**

Replace the header trench wall which will require disconnection & reconnection of all the existing 40 year old rink poly pipe and clamps

### **Risk:**

This option is doable, however there is the risk of splitting some of the existing 40 year old poly pipe when you try to introduce and connect new pipe to old pipe. You may also run into an issue where you keep slipping the old pipe to the point where you lose a re-connection point and must then remove more concrete to expose more poly pipe to connect to.