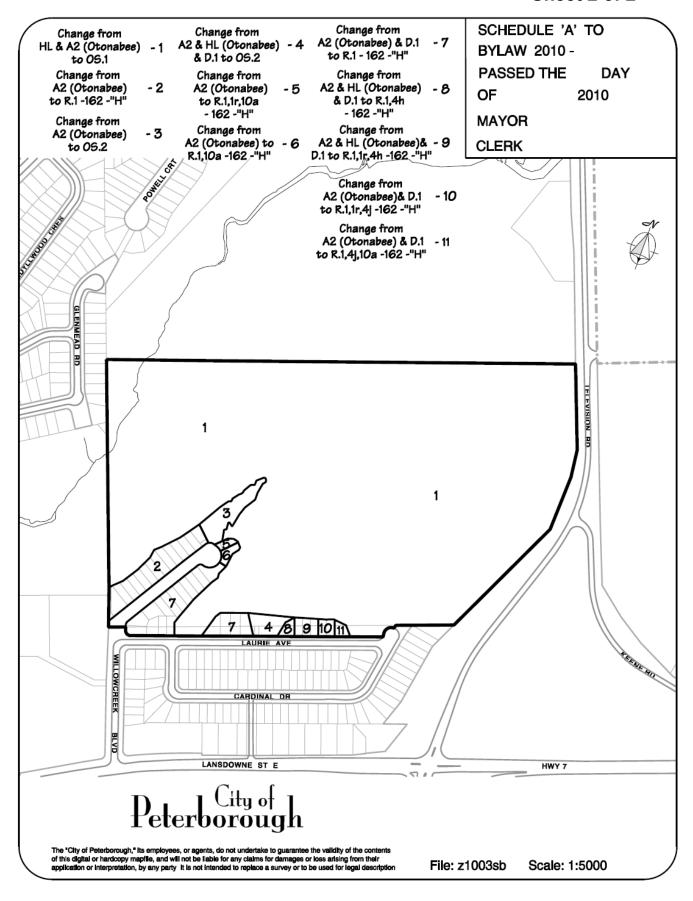

THE CORPORATION OF THE CITY OF PETERBOROUGH BY THE COUNCIL THEREOF HEREBY ENACTS AS FOLLOWS:

- 1. Map 19 forming part of Schedule 'A' to By-law 97-123 is amended by changing the area shown on the sketch attached hereto as Schedule 'A' from A2 (Otonabee), HL (Otonabee) and D.1 to R.1-162-"H"; from A2 (Otonabee) to R.1, 10a-162-"H"; from D.1, HL (Otonabee) and A2 (Otonabee) to R.1,4j,10a-162-"H"; from D.1 and A2 (Otonabee) to R.1,1r,4h-162-"H"; from A2 (Otonabee) to R.1,1r,10a-162-"H"; from D.1 and A2 (Otonabee) to R.1,1r,4j-162-"H"; from HL (Otonabee) and A2 (Otonabee) to OS.1; and from D.1, HL (Otonabee) and A2 (Otonabee) to OS.2.
- 2. The "H" Holding Symbol will be removed upon registration of the Plan of Subdivision in the Land Registry Office.