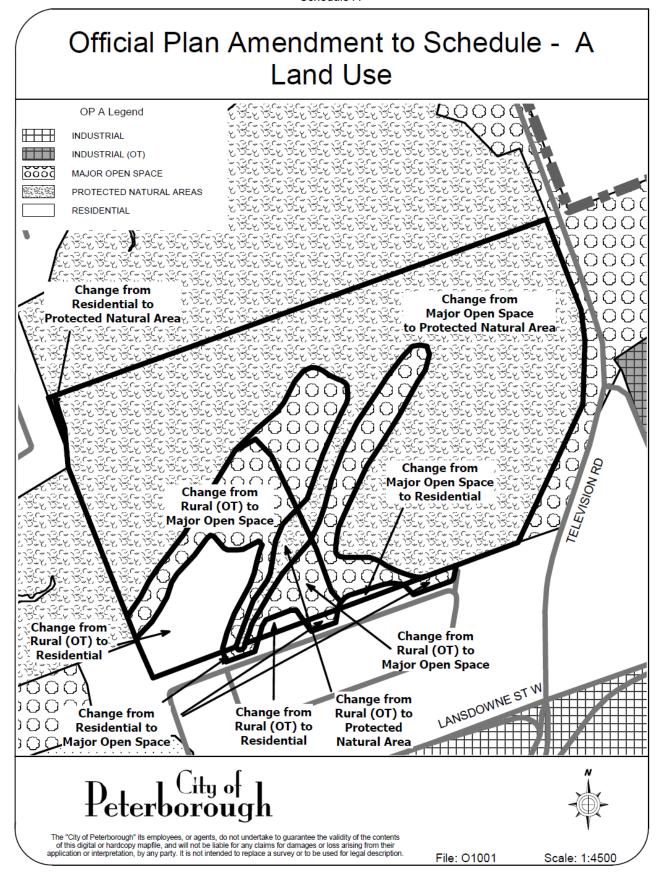

THE CORPORATION OF THE CITY OF PETERBOROUGH BY THE COUNCIL THEREOF HEREBY ENACTS AS FOLLOWS:

1. Schedule 'A' – Land Use of the Official Plan of the City of Peterborough is amended to change the land use designation on the subject lands from Residential to Major Open Space; from Residential to Protected Natural Areas; from Rural (Otonabee) to Residential; from Rural (Otonabee) to Major Open Space; from Rural (Otonabee) to Protected Natural Areas; from Major Open Space to Residential; and from Major Open Space to Protected Natural Areas in accordance with Schedule 'A' attached hereto.