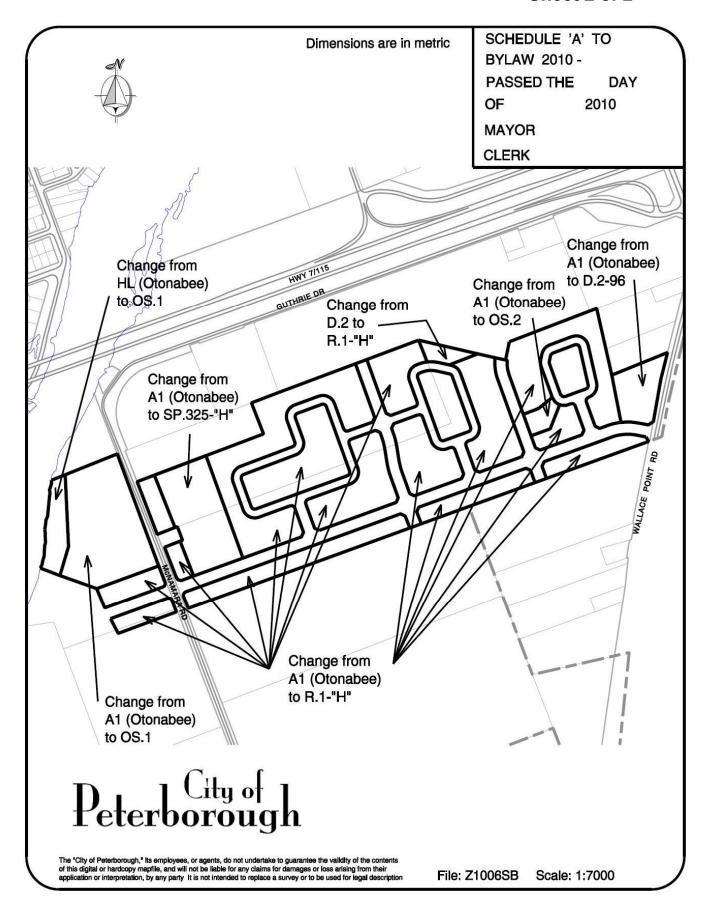

THE CORPORATION OF THE CITY OF PETERBOROUGH BY THE COUNCIL THEREOF HEREBY ENACTS AS FOLLOWS:

- 1. Map 26 forming part of Schedule 'A' to By-law 97-123 is amended by changing the area shown on the sketch attached hereto as Schedule 'A' from A1 (Otonabee) to R.1-"H"; from A1 (Otonabee) to OS.2; from D.2 to R.1-"H"; from A1 (Otonabee) to SP.325-"H"; from HL (Otonabee) and A1 (Otonabee) to OS.1; and from A1 (Otonabee) to D.2-96-"H".
- 2. The "H" Holding Symbol will be removed upon registration of the Plan of Subdivision in the Land Registry Office.