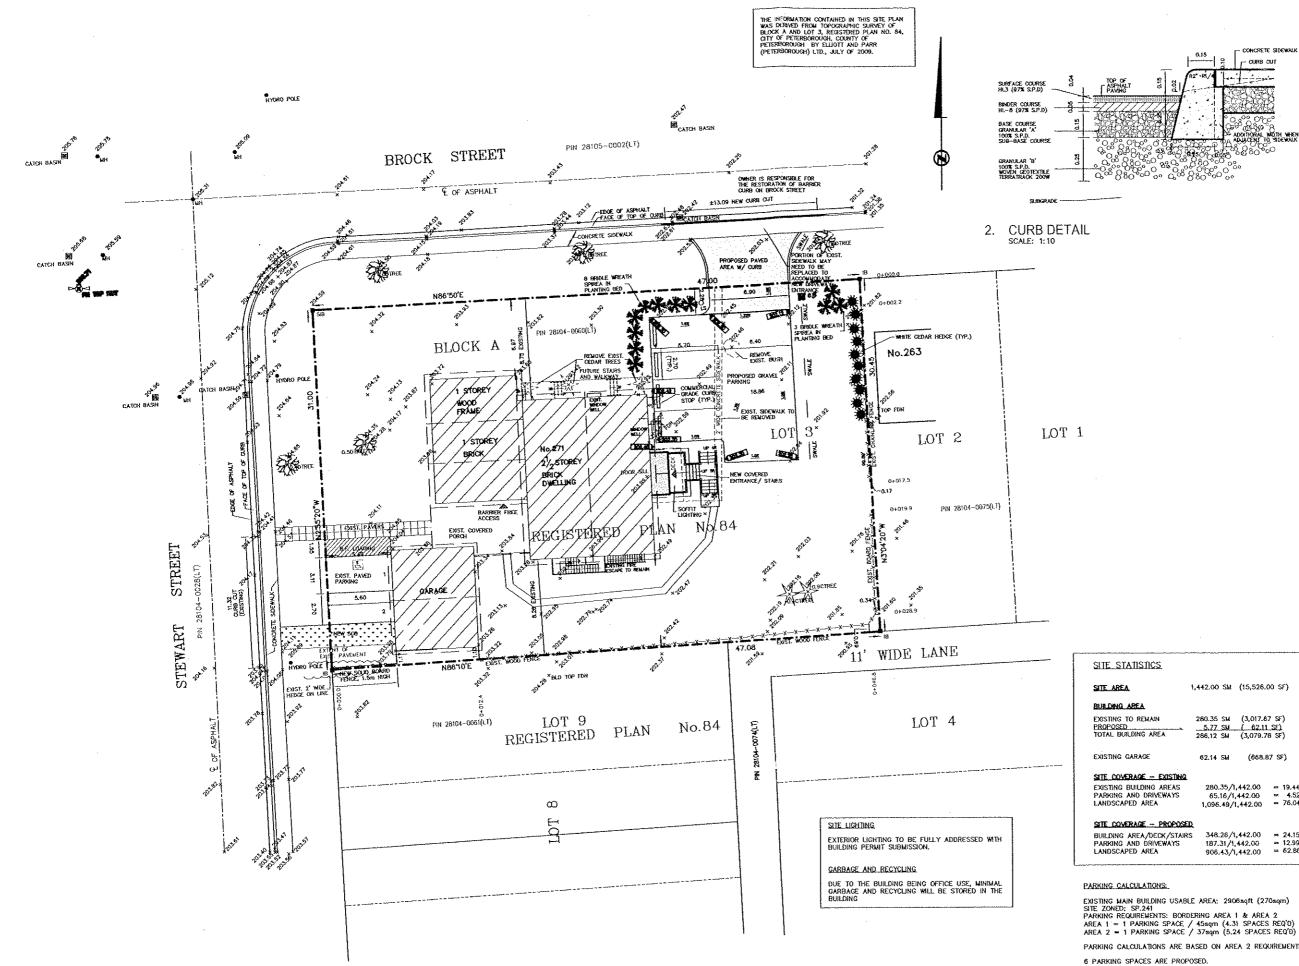

| g          | والشيبية المتلجبين والمتحد ومحمد والمتكاف ويعدد والمتحد والمتحد |
|------------|-----------------------------------------------------------------|
| LEGEND     | 2                                                               |
| 20211<br>× | EXISTING GRADE ELEVATION                                        |
| GEOD       | PROPOSED GRADE ELEVATION                                        |
| ٩          | LOCATION OF WAN DOOR                                            |
| O<br>LS    | LIGHT STANDARD                                                  |
|            |                                                                 |
|            |                                                                 |
|            |                                                                 |
|            |                                                                 |
|            |                                                                 |
|            |                                                                 |
|            |                                                                 |
|            |                                                                 |
| h          | 12                                                              |
| EXHIBIT    | <u> </u>                                                        |
| SHEET      | OF                                                              |

#### PRELIMINARY NOT FOR CONSTRUCTION

| A            | General Revisions             | 05/03/2010 |
|--------------|-------------------------------|------------|
| $\mathbb{A}$ | General Revisions             | 23/02/2010 |
| $\triangle$  | General Revisions             | 18/02/2010 |
| A            | Re-lasued For S.P.A           | 11/02/2010 |
| $\mathbb{A}$ | General Revisions             | 12/02/09   |
| $\triangle$  | issued for Site Plan Approval | 11/10/09   |
| $\mathbb{A}$ | Revised Porking               | 07/31/09   |
| $\mathbb{A}$ | Project Phosing               | 06/29/09   |
| No.          | Issued / Revision             | Date       |

| 1,442.00 SM                      | (15,526.00 SF)                                |
|----------------------------------|-----------------------------------------------|
| 280.35 SM<br>S.77SM<br>286.12 SM | (3,017.67 SF)<br>( 62.11 SF)<br>(3,079.76 SF) |

|        | 62.14 SM       | (668.8 | 37 SF)   |
|--------|----------------|--------|----------|
| ISTING |                |        |          |
| EAS    | 280.35/1       | 442.00 | = 19.44% |
| AYS    | 65.16/1,442.00 |        | × 4.52%/ |
|        | 1,096.49/1     |        | = 76.04% |
|        |                |        |          |

 348.26/1,442.00
 = 24.15%

 187.31/1,442.00
 = 12.99%

 906.43/1,442.00
 = 62.86%

PARKING CALCULATIONS ARE BASED ON AREA 2 REQUIREMENTS.