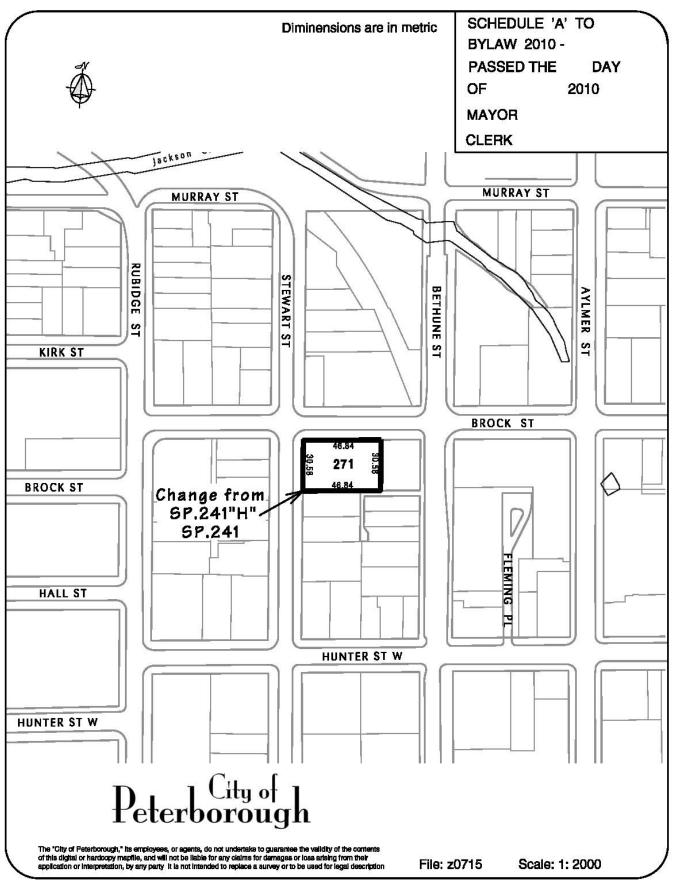

#### THE CORPORATION OF THE CITY OF PETERBOROUGH

### BY-LAW NUMBER 10-\_\_\_\_\_

## BEING A BY-LAW TO AMEND THE ZONING BY-LAW FOR 271 BROCK STREET

THE CORPORATION OF THE CITY OF PETERBOROUGH BY THE COUNCIL THEREOF HEREBY ENACTS AS FOLLOWS:

1. **Map 12c** forming part of Schedule "A' to By-law 97-123 is amended by changing the area shown on the sketch attached hereto as Schedule "A' **from SP.241 "H" to SP.241.** 

By-law read a first, second and third time this \_\_\_\_\_ day of April, 2010.

D. Paul Ayotte, Mayor

Nancy Wright-Laking, City Clerk

#### Exhibit C Page 2 of 2

I