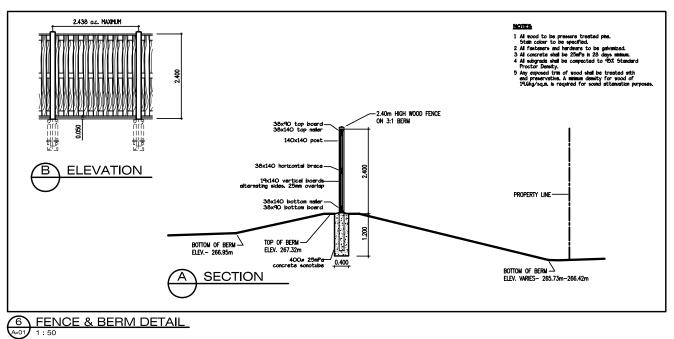

3 ACCESSIBLE PARKING SIGN DETAIL N.T.S. 250mm ø CONCRETE FILLED STEEL PIPE BOLLARD ASPHALT PAVING ON COMPACTED SUB-GRADE

2 STEEL BOLLARD DETAIL
A-01 1:20

15/01/10 FENCE DETAIL SHOWN # Date

ARCHITECTS INC