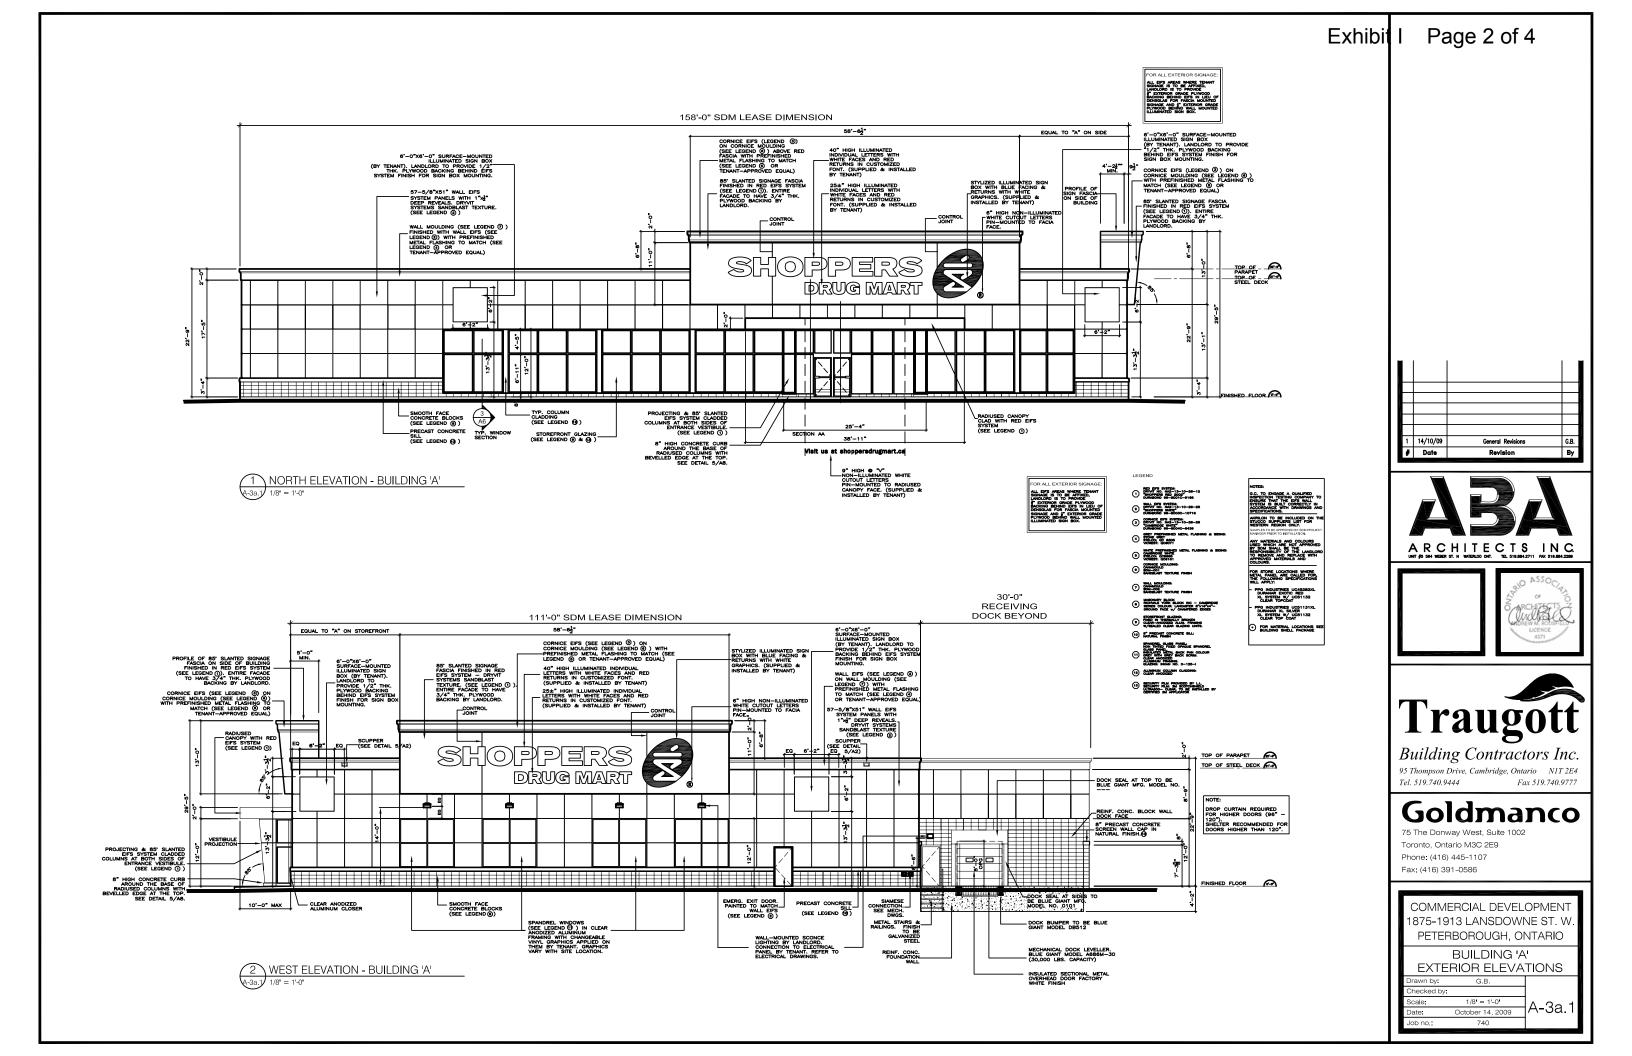

1 SOUTH ELEVATION - BUILDING 'A' 4-3a.2 1/8" = 1'-0"

2 EAST ELEVATION - BUILDING 'A'
A-3a-2 1/8" = 1'-0"

FOR ALL EXTERIOR SIGNAGE:

ALL BPS AREAS WHERE TRUMPING ALL CARDING IS TO PROVIDE ALL CARDING PAGES A GOLDEN OF A SECTION OF A SEC

# Date Revision By

MARCHARY BLOCK INC - CAMBRIDGE SCHOOL COMMITTEE COLUMN LANGUATER STATE TO A -

39 SECURITY FILM PROVIDED BY LL.
SECURITY FILM: SM SOUTHWHIELD
ULTRANSOO - CLEAR, TO BE INSTALLED BY
ORTHRED 3M APPLICATOR

FIGURE NO THERMALLY BROWEN CLEAR—ANCOZED ALIAL FRAMING UNITS.

9 PRECAST CONCRETE SILL

 95 Thompson Drive, Cambridge, Ontario
 N1T 2E4

 Tel. 519.740.9444
 Fax 519.740.9777

## Goldmanco

75 The Donway West, Suite 1002 Toronto, Ontario M3C 2E9 Phone: (416) 445-1107 Fax: (416) 391-0586

COMMERCIAL DEVELOPMENT 1875-1913 LANSDOWNE ST. W. PETERBOROUGH, ONTARIO

BUILDING 'A'
EXTERIOR ELEVATIONS

| Drawn by:   | G.B.             |        |
|-------------|------------------|--------|
| Checked by: |                  |        |
| Scale:      | 1/8' = 1'-0'     | 1 000  |
| Date:       | October 14, 2009 | A-3a.2 |
| Joh no      | 740              | I      |