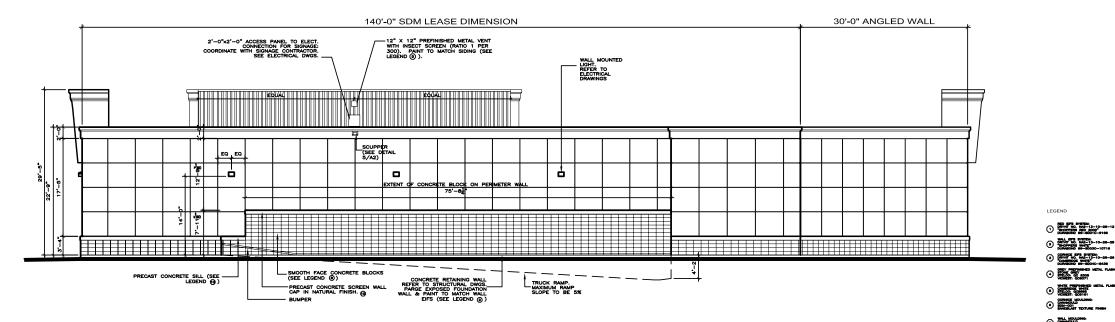

1 SOUTH ELEVATION - BUILDING 'A' 4-3a.2 1/8" = 1'-0"

2 EAST ELEVATION - BUILDING 'A'
A-3a-2 1/8" = 1'-0"

FOR ALL EXTERIOR SIGNAGE:

ALL BPS AREAS WHERE TRUMPING ALL CARDING IS TO PROVIDE ALL CARDING PAGES A GOLDEN OF A SECTION OF A SEC

# Date Revision By

MARCHARY BLOCK INC - CAMBRIDGE SCHOOL COMMITTEE COLUMN LANGUATER STATE TO A -

39 SECURITY FILM PROVIDED BY LL.
SECURITY FILM: SM SOUTHWHIELD
ULTRANSOO - CLEAR, TO BE INSTALLED BY
ORTHRED 3M APPLICATOR

FIGURE NO THERMALLY BROWEN CLEAR—ANCOZED ALIAL FRAMING UNITS.

9 PRECAST CONCRETE SILL

 95 Thompson Drive, Cambridge, Ontario
 N1T 2E4

 Tel. 519.740.9444
 Fax 519.740.9777

## Goldmanco

75 The Donway West, Suite 1002 Toronto, Ontario M3C 2E9 Phone: (416) 445-1107 Fax: (416) 391-0586

COMMERCIAL DEVELOPMENT 1875-1913 LANSDOWNE ST. W. PETERBOROUGH, ONTARIO

BUILDING 'A'
EXTERIOR ELEVATIONS

| Drawn by:   | G.B.             |        |
|-------------|------------------|--------|
| Checked by: |                  |        |
| Scale:      | 1/8' = 1'-0'     | 1 000  |
| Date:       | October 14, 2009 | A-3a.2 |
| Joh no      | 740              | I      |