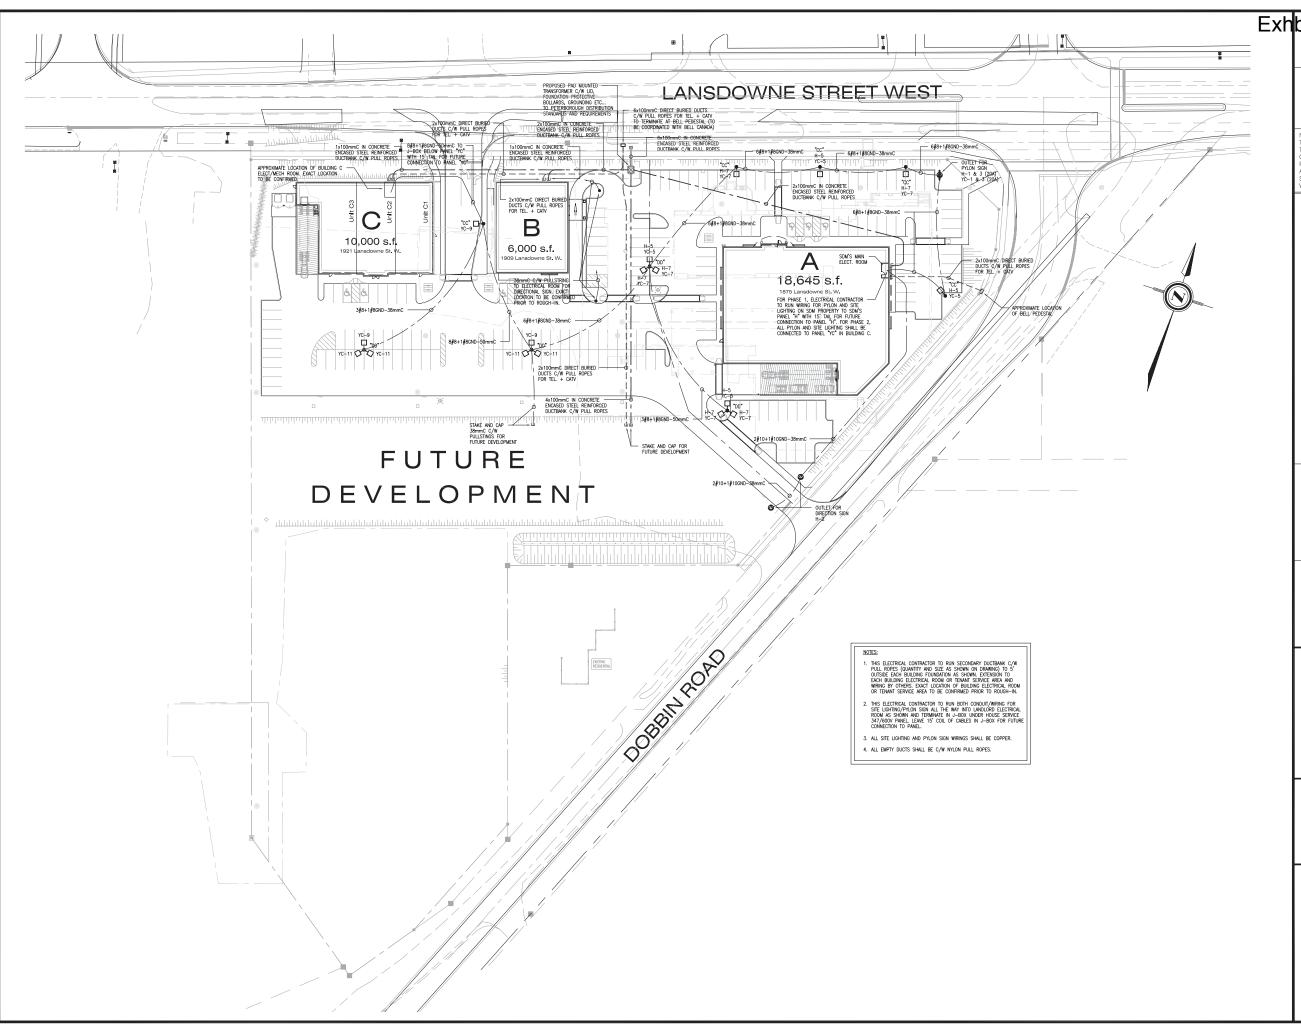

ES2

ELECTRICAL SITE PLAN AND NOTES

| Drawn by:   | J.T          |  |
|-------------|--------------|--|
| Checked by: | M.H          |  |
| Scale:      | 1:500        |  |
| Date:       | JANUARY 2010 |  |
| Job no.:    | 08-391       |  |