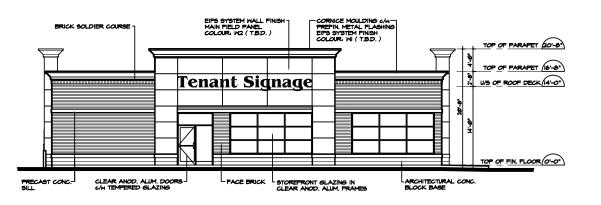

1 SOUTH ELEVATION - BUILDING 'A' 4-3a.2 1/8" = 1'-0"

2 EAST ELEVATION - BUILDING 'A'
A-3a-2 1/8" = 1'-0"

FOR ALL EXTERIOR SIGNAGE:

ALL BPS AREAS WHERE TRUMPING ALL CARDING IS TO PROVIDE ALL CARDING PAGES A GOLDEN OF A SECTION OF A SEC

FIGURE NO THERMALLY BROWEN CLEAR—ANCOZED ALIAL FRAMING UNITS.

9 PRECAST CONCRETE SILL

 95 Thompson Drive, Cambridge, Ontario
 N1T 2E4

 Tel. 519.740.9444
 Fax 519.740.9777

## Goldmanco

75 The Donway West, Suite 1002 Toronto, Ontario M3C 2E9 Phone: (416) 445-1107 Fax: (416) 391-0586

COMMERCIAL DEVELOPMENT 1875-1913 LANSDOWNE ST. W. PETERBOROUGH, ONTARIO

BUILDING 'A'
EXTERIOR ELEVATIONS