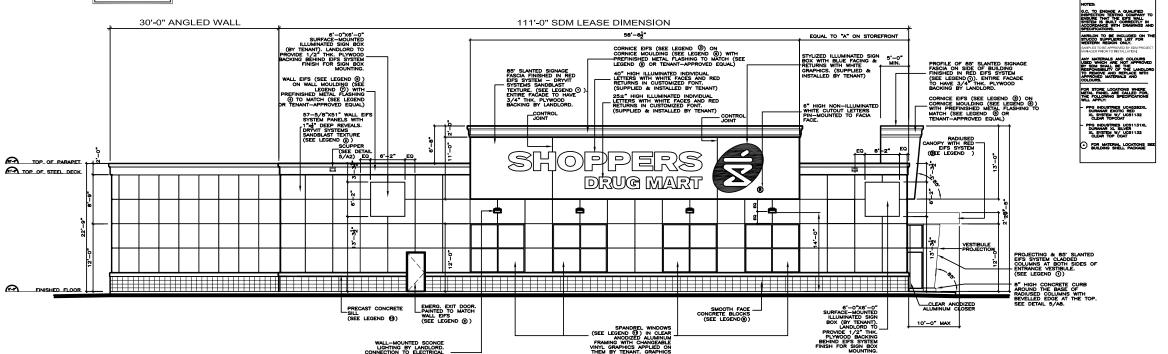

1 SOUTH ELEVATION - BUILDING 'A' 4-3a.2 1/8" = 1'-0"

2 EAST ELEVATION - BUILDING 'A'
A-3a-2 1/8" = 1'-0"

FOR ALL EXTERIOR SIGNAGE:

ALL BPS AREAS WHERE TRUMPING ALL CARDING IS TO PROVIDE ALL CARDING PAGES A GOLDEN OF A SECTION OF A SEC

# Date Revision By

MARCHARY BLOCK INC - CAMBRIDGE SCHOOL COMMITTEE COLUMN LANGUATER STATE TO A -

39 SECURITY FILM PROVIDED BY LL.
SECURITY FILM: SM SOUTHWHIELD
ULTRANSOO - CLEAR, TO BE INSTALLED BY
ORTHRED 3M APPLICATOR

FIGURE NO THERMALLY BROWEN CLEAR—ANCOZED ALIAL FRAMING UNITS.

9 PRECAST CONCRETE SILL

 95 Thompson Drive, Cambridge, Ontario
 N1T 2E4

 Tel. 519.740.9444
 Fax 519.740.9777

## Goldmanco

75 The Donway West, Suite 1002 Toronto, Ontario M3C 2E9 Phone: (416) 445-1107 Fax: (416) 391-0586

COMMERCIAL DEVELOPMENT 1875-1913 LANSDOWNE ST. W. PETERBOROUGH, ONTARIO

BUILDING 'A'
EXTERIOR ELEVATIONS

| Drawn by:   | G.B.             |        |
|-------------|------------------|--------|
| Checked by: |                  |        |
| Scale:      | 1/8' = 1'-0'     | 1 000  |
| Date:       | October 14, 2009 | A-3a.2 |
| Joh no      | 740              | I      |