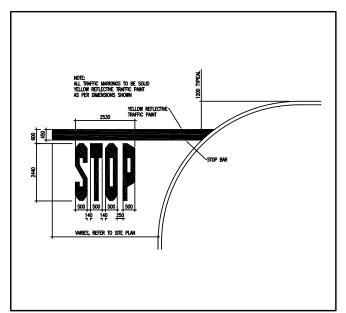

# Land Use Map

Page 1 of 1
EXHIBIT
SHEET OF

Exhibit A

File # z0819, o0804

Property Location: 1875, 1913 Lansdowne St W

9 STOP BAR PAVEMENT MARKINGS
1:75

NOTES: ALL SIDEWALKS AND CURB RAMPS MUST CONFORM TO THE FOLLOWING O.B.C. REGULATIONS: Section 3.8 Barrier Free Design
 Subsection 3.8.1.3 Barrier-Free Path of Travel 3. Subsection 3.8.2.2 Access to Parking Areas 4. Subsection 3.8.3.2 Exterior Walks 5. Refer to Site Plan, drawing A-1, for sidewalk widths and Curb Ramp locations. | T25mm THICK BROOM FINISHED CONCRETE SIDEWALK | PROVIDE 3mm WIDE x 25mm DEEP SAW CUTS © 1500mm O.C. MAX. & 12mm WIDE EXPANSION JOINTS © 7500mm O.C. MAX. C/W FIBREBOARD EXP. JOINT 1.500 - BUILDING FACE - BUILDING FACE - 12mm FIBREBOARD EXRANSION JOINT MAX. GRADIENT 1 in 20 -12mm Fibreboard Exransion Joint Maximum Gradient 1 in 20 Refer to Grading Plan for Details MAXIMUM GRADIENT 1:10 to 1:12 COMPACTED GRANULAR FILL AS PER SOILS REPORT 0.175 AT EVERY CONC. JOINT A SIDEWALK SECTION B CURB RAMP SECTION