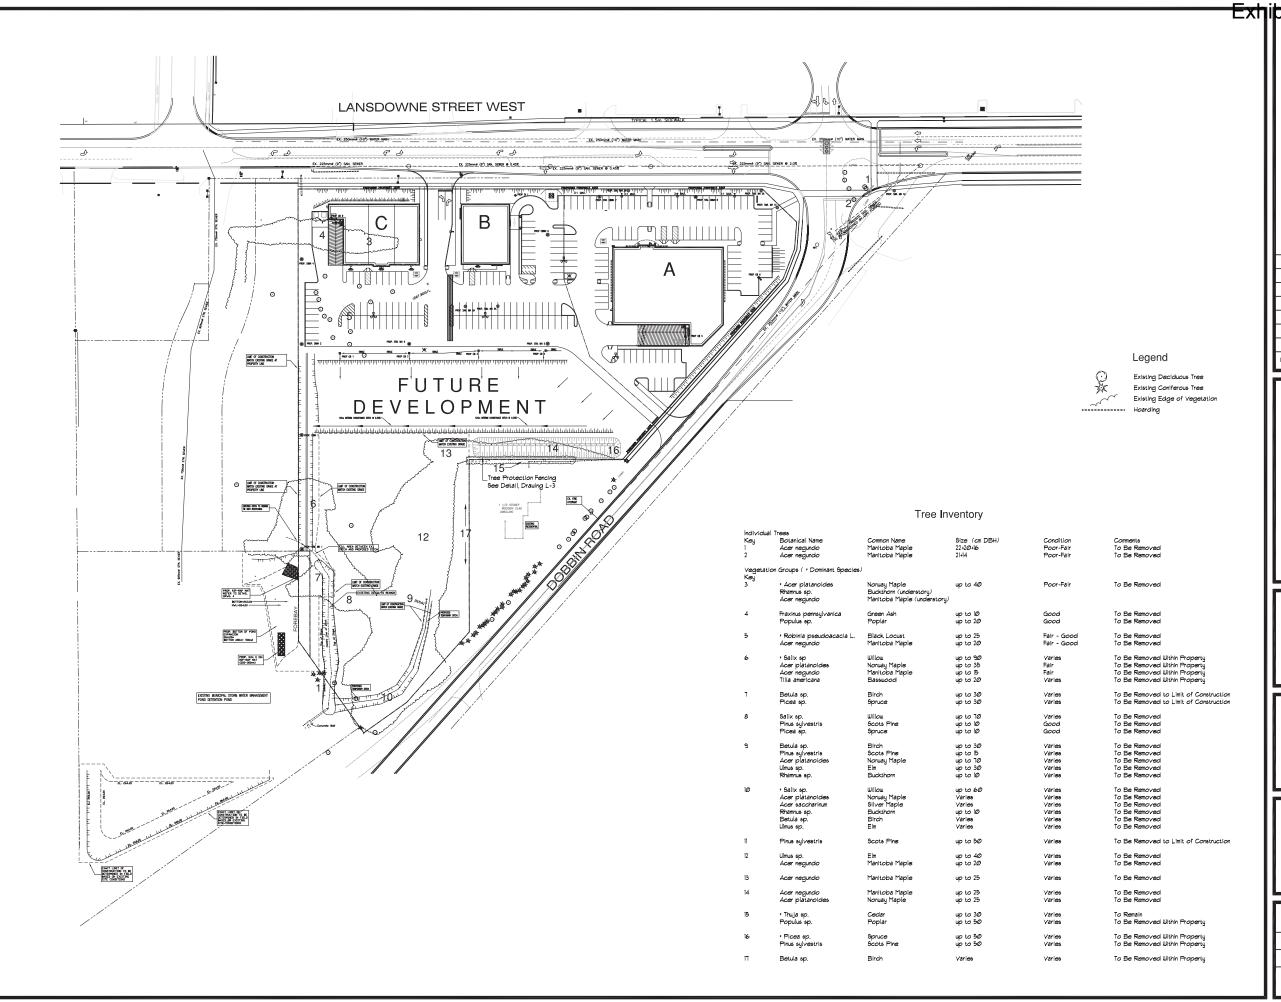

Commercial Development

1875-1913 Lansdowne Street W. Peterborough, Ontario

| Title:    | itle: Tree Inventory |         |           |
|-----------|----------------------|---------|-----------|
| Scale:    | 1:750                | Date:   | Nov. 2008 |
| Designed: | JB                   | Drawn:  | JB        |
| Job No.:  |                      | Drawing | No.:      |
|           | 08-37                |         | T-1       |