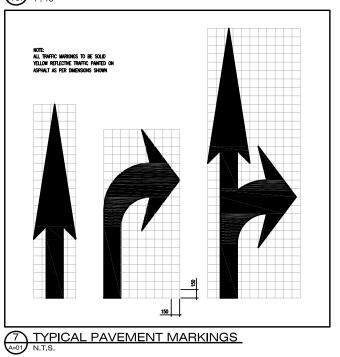

# Land Use Map

Page 1 of 1
EXHIBIT
SHEET OF

Exhibit A

File # z0819, o0804

Property Location: 1875, 1913 Lansdowne St W

9 STOP BAR PAVEMENT MARKINGS
1:75

NOTES: ALL SIDEWALKS AND CURB RAMPS MUST CONFORM TO THE FOLLOWING O.B.C. REGULATIONS: Section 3.8 Barrier Free Design
 Subsection 3.8.1.3 Barrier-Free Path of Travel 3. Subsection 3.8.2.2 Access to Parking Areas 4. Subsection 3.8.3.2 Exterior Walks 5. Refer to Site Plan, drawing A-1, for sidewalk widths and Curb Ramp locations. | T25mm THICK BROOM FINISHED CONCRETE SIDEWALK | PROVIDE 3mm WIDE x 25mm DEEP SAW CUTS © 1500mm O.C. MAX. & 12mm WIDE EXPANSION JOINTS © 7500mm O.C. MAX. C/W FIBREBOARD EXP. JOINT 1.500 - BUILDING FACE - BUILDING FACE - 12mm FIBREBOARD EXRANSION JOINT MAX. GRADIENT 1 in 20 -12mm Fibreboard Exransion Joint Maximum Gradient 1 in 20 Refer to Grading Plan for Details MAXIMUM GRADIENT 1:10 to 1:12 COMPACTED GRANULAR FILL AS PER SOILS REPORT 0.175 AT EVERY CONC. JOINT A SIDEWALK SECTION B CURB RAMP SECTION