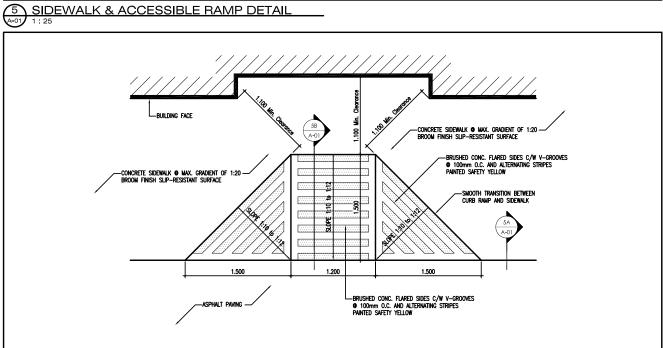

# Land Use Map

Page 1 of 1
EXHIBIT
SHEET OF

Exhibit A

File # z0819, o0804

Property Location: 1875, 1913 Lansdowne St W

9 STOP BAR PAVEMENT MARKINGS
1:75

NOTES: ALL SIDEWALKS AND CURB RAMPS MUST CONFORM TO THE FOLLOWING O.B.C. REGULATIONS: Section 3.8 Barrier Free Design
 Subsection 3.8.1.3 Barrier-Free Path of Travel 3. Subsection 3.8.2.2 Access to Parking Areas 4. Subsection 3.8.3.2 Exterior Walks 5. Refer to Site Plan, drawing A-1, for sidewalk widths and Curb Ramp locations. | T25mm THICK BROOM FINISHED CONCRETE SIDEWALK | PROVIDE 3mm WIDE x 25mm DEEP SAW CUTS © 1500mm O.C. MAX. & 12mm WIDE EXPANSION JOINTS © 7500mm O.C. MAX. C/W FIBREBOARD EXP. JOINT 1.500 - BUILDING FACE - BUILDING FACE - 12mm FIBREBOARD EXRANSION JOINT MAX. GRADIENT 1 in 20 -12mm Fibreboard Exransion Joint Maximum Gradient 1 in 20 Refer to Grading Plan for Details MAXIMUM GRADIENT 1:10 to 1:12 COMPACTED GRANULAR FILL AS PER SOILS REPORT 0.175 AT EVERY CONC. JOINT A SIDEWALK SECTION B CURB RAMP SECTION