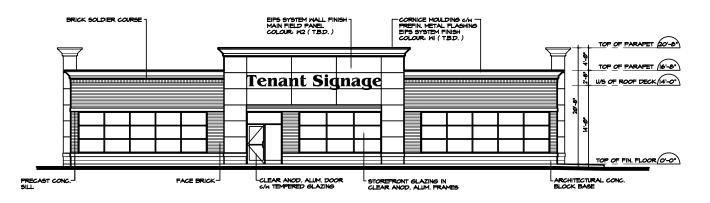

1 SOUTH ELEVATION - BUILDING 'A' 4-3a.2 1/8" = 1'-0"

2 EAST ELEVATION - BUILDING 'A'
A-3a-2 1/8" = 1'-0"

FOR ALL EXTERIOR SIGNAGE:

ALL BPS AREAS WHERE TRUMPING ALL CARDING IS TO PROVIDE ALL CARDING PAGES A GOLDEN OF A SECTION OF A SEC

FIGURE NO THERMALLY BROWEN CLEAR—ANCOZED ALIAL FRAMING UNITS.

9 PRECAST CONCRETE SILL

 95 Thompson Drive, Cambridge, Ontario
 N1T 2E4

 Tel. 519.740.9444
 Fax 519.740.9777

## Goldmanco

75 The Donway West, Suite 1002 Toronto, Ontario M3C 2E9 Phone: (416) 445-1107 Fax: (416) 391-0586

COMMERCIAL DEVELOPMENT 1875-1913 LANSDOWNE ST. W. PETERBOROUGH, ONTARIO

BUILDING 'A'
EXTERIOR ELEVATIONS