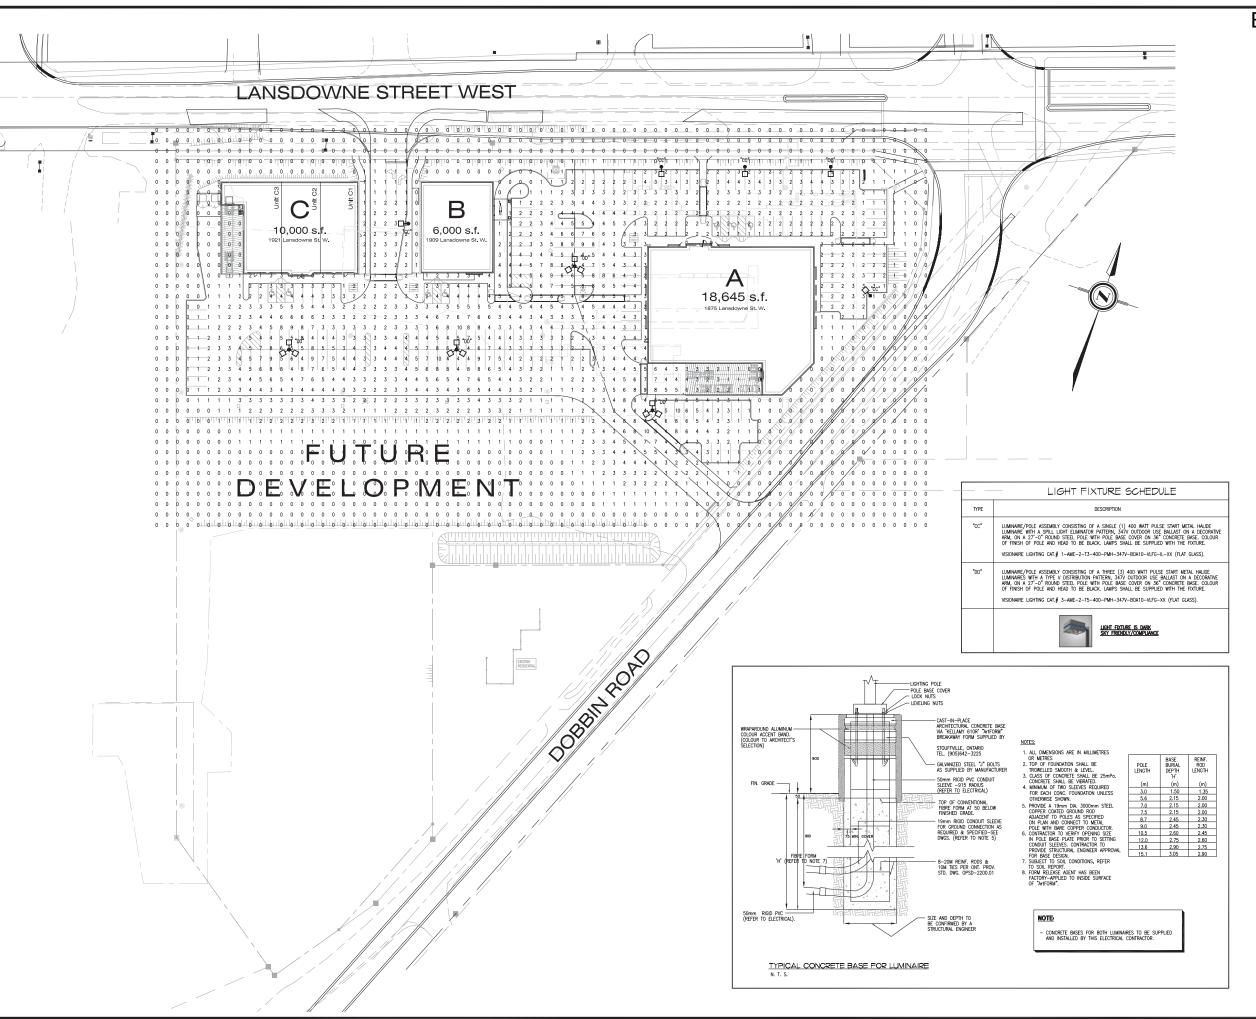

HB

 No. Date
 Revision
 By

Traugott Building Contractors Inc. ultant: 95 Thompson Drive Cambridge, Ontario N1T 2E4

> The Odan/Detech Group 5230 South Service Road, Burlington, Ontario L7L 5K2





RODIE
ASSOCIATES

LANDSCAPE ARCHITECTS INC.

35 Carlaw Avenue, Suite 407, Toronto, Ontario M4M 2S Tel. (416) 778-7876 Fax (416) 778-7874 e-mall: design@brodle.on.ca

Commercial Development

1875-1913 Lansdowne Street W. Peterborough, Ontario

| Title:    | itle: Tree Inventory |         |           |
|-----------|----------------------|---------|-----------|
| Scale:    | 1:750                | Date:   | Nov. 2008 |
| Designed: | JB                   | Drawn:  | JB        |
| Job No.:  |                      | Drawing | No.:      |
|           | 08-37                |         | T-1       |





### Exh bit H Page 2 of 2

THE MUNICIPALITY OF THAMES CENTRE

CLERK MAYOR

NOTE: THE DIMENSIONS, AREAS AND LOCATIONS SHOWN ON THIS PLAN ARE APPROXIMATE AND MAY BE SLIGHTLY ALTERED IN THE FINAL DESIGN, PROVIDING THE INTENT AND PURPOSE OF THE ORIGINAL PLAN IS MAINTAINED AND ALL RELEVANT ZOND THE ORIGINAL PLAN IS MAINTAINED AND ALL RELEVANT ZOND FROM SHOWN ON THIS PLAN TO THE CONTRARY, ALL SITE SERVICING, GRADING AND DRAINAGE SHALL BE IN ACCORDANCE WITH PLANS APPROVED BY THE ENGINEER







HAMMERSCHLAG + JOFFEINC.

69 Lesmill Road Toronto,
Ontario Canada M38 2T8
T: (416) 444.9263
F: (416) 444.1463
E: owg@hamjof.com



95 Thompson Drive, Cambridge, Ontario N1T 2E4
Tel. 519.740.9444 Fax 519.740.9777

## Goldmanco

75 The Donway West, Suite 1002 Toronto, Ontario M3C 2E9 Phone: (416) 445-1107