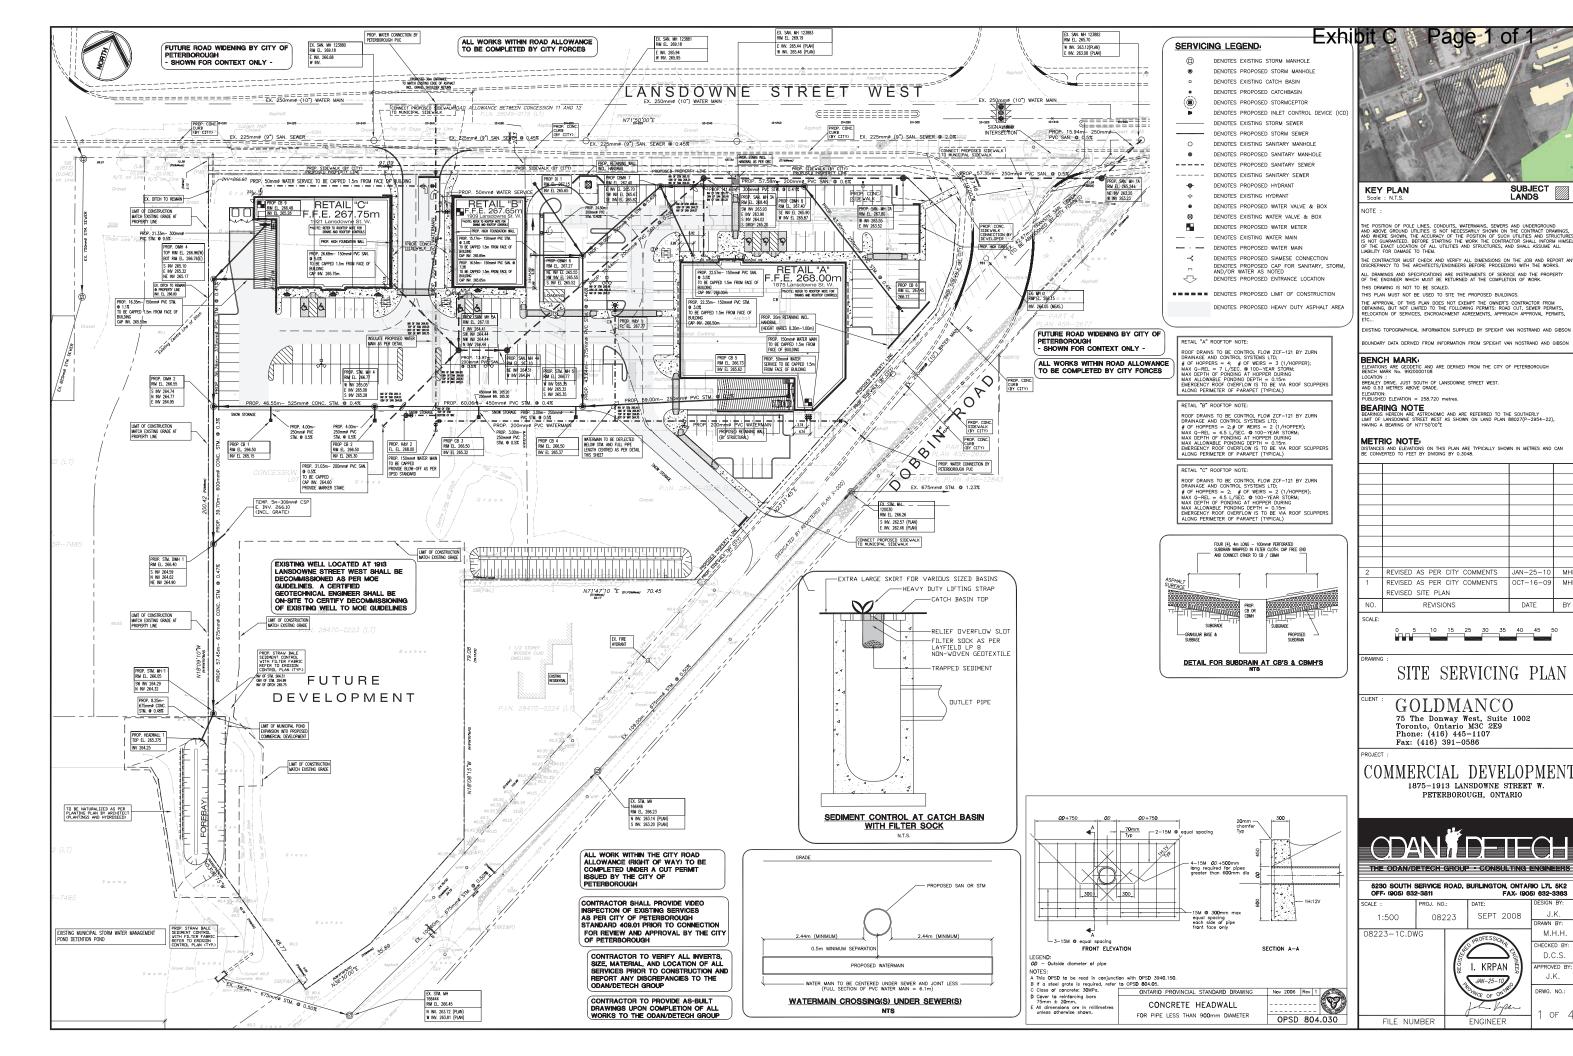

COMMERCIAL DEVELOPMENT 1875-1913 LANSDOWNE STREET W. PETERBOROUGH, ONTARIO

SITE DETAILS

Drawn by: hecked by: Scale: AS NOTED A-01 January 15, 2010 Job no.: 5683

8 HANDICAP PAVEMENT LOGO 1:10

4 ACCESSIBLE CURB RAMP PLAN

## Goldmanco

75 The Donway West, Suite 1002 Toronto, Ontario M3C 2E9 Phone: (416) 445-1107 Fax: (416) 391-0586

COMMERCIAL DEVELOPMENT 1875-1913 LANSDOWNE STREET W. PETERBOROUGH, ONTARIO