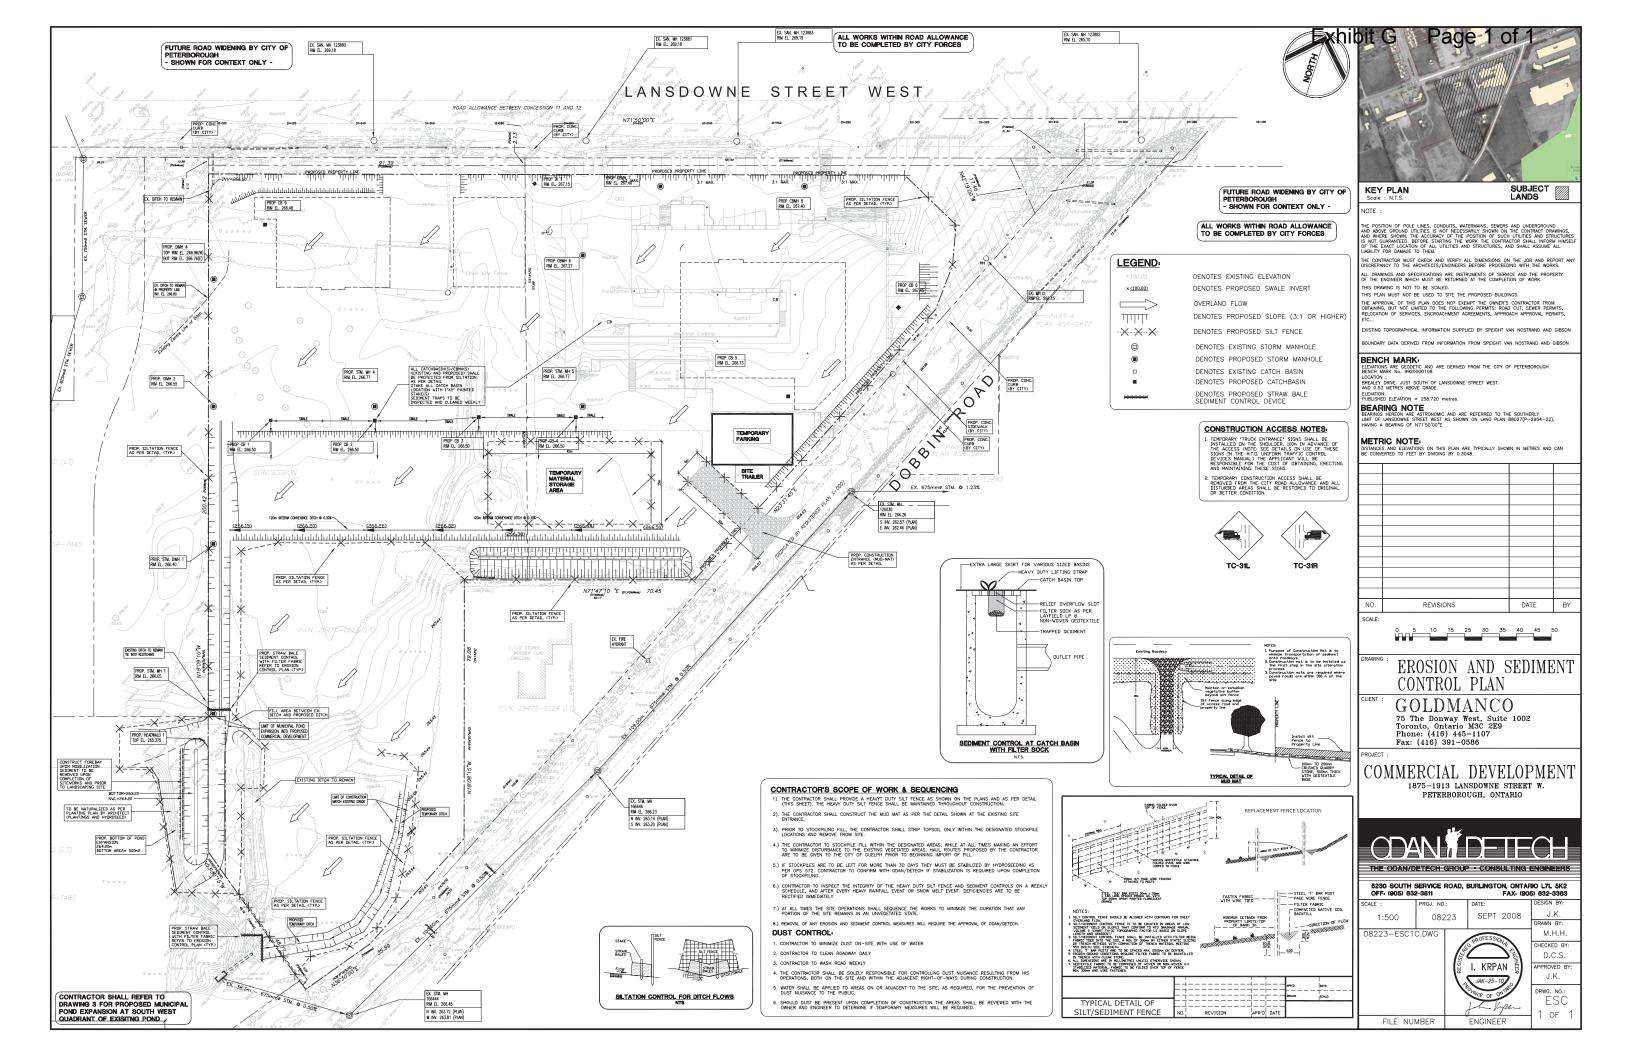

HB

 No. Date
 Revision
 By

Traugott Building Contractors Inc. ultant: 95 Thompson Drive Cambridge, Ontario N1T 2E4

> The Odan/Detech Group 5230 South Service Road, Burlington, Ontario L7L 5K2





RODIE
ASSOCIATES

LANDSCAPE ARCHITECTS INC.

35 Carlaw Avenue, Suite 407, Toronto, Ontario M4M 2S Tel. (416) 778-7876 Fax (416) 778-7874 e-mall: design@brodle.on.ca

Commercial Development

1875-1913 Lansdowne Street W. Peterborough, Ontario

| Title:    | itle: Tree Inventory |         |           |
|-----------|----------------------|---------|-----------|
| Scale:    | 1:750                | Date:   | Nov. 2008 |
| Designed: | JB                   | Drawn:  | JB        |
| Job No.:  |                      | Drawing | No.:      |
|           | 08-37                |         | T-1       |





### Exh bit H Page 2 of 2

THE MUNICIPALITY OF THAMES CENTRE

CLERK MAYOR

NOTE: THE DIMENSIONS, AREAS AND LOCATIONS SHOWN ON THIS PLAN ARE APPROXIMATE AND MAY BE SLIGHTLY ALTERED IN THE FINAL DESIGN, PROVIDING THE INTENT AND PURPOSE OF THE ORIGINAL PLAN IS MAINTAINED AND ALL RELEVANT ZOND THE ORIGINAL PLAN IS MAINTAINED AND ALL RELEVANT ZOND FROM SHOWN ON THIS PLAN TO THE CONTRARY, ALL SITE SERVICING, GRADING AND DRAINAGE SHALL BE IN ACCORDANCE WITH PLANS APPROVED BY THE ENGINEER







HAMMERSCHLAG + JOFFEINC.

69 Lesmill Road Toronto,
Ontario Canada M38 2T8
T: (416) 444.9263
F: (416) 444.1463
E: owg@hamjof.com



95 Thompson Drive, Cambridge, Ontario N1T 2E4
Tel. 519.740.9444 Fax 519.740.9777

## Goldmanco

75 The Donway West, Suite 1002 Toronto, Ontario M3C 2E9 Phone: (416) 445-110