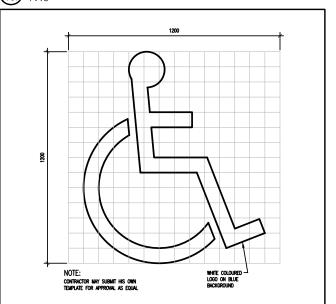

COMMERCIAL DEVELOPMENT 1875-1913 LANSDOWNE STREET W. PETERBOROUGH, ONTARIO

SITE DETAILS

Drawn by: hecked by: Scale: AS NOTED A-01 January 15, 2010 Job no.: 5683

8 HANDICAP PAVEMENT LOGO 1:10

4 ACCESSIBLE CURB RAMP PLAN