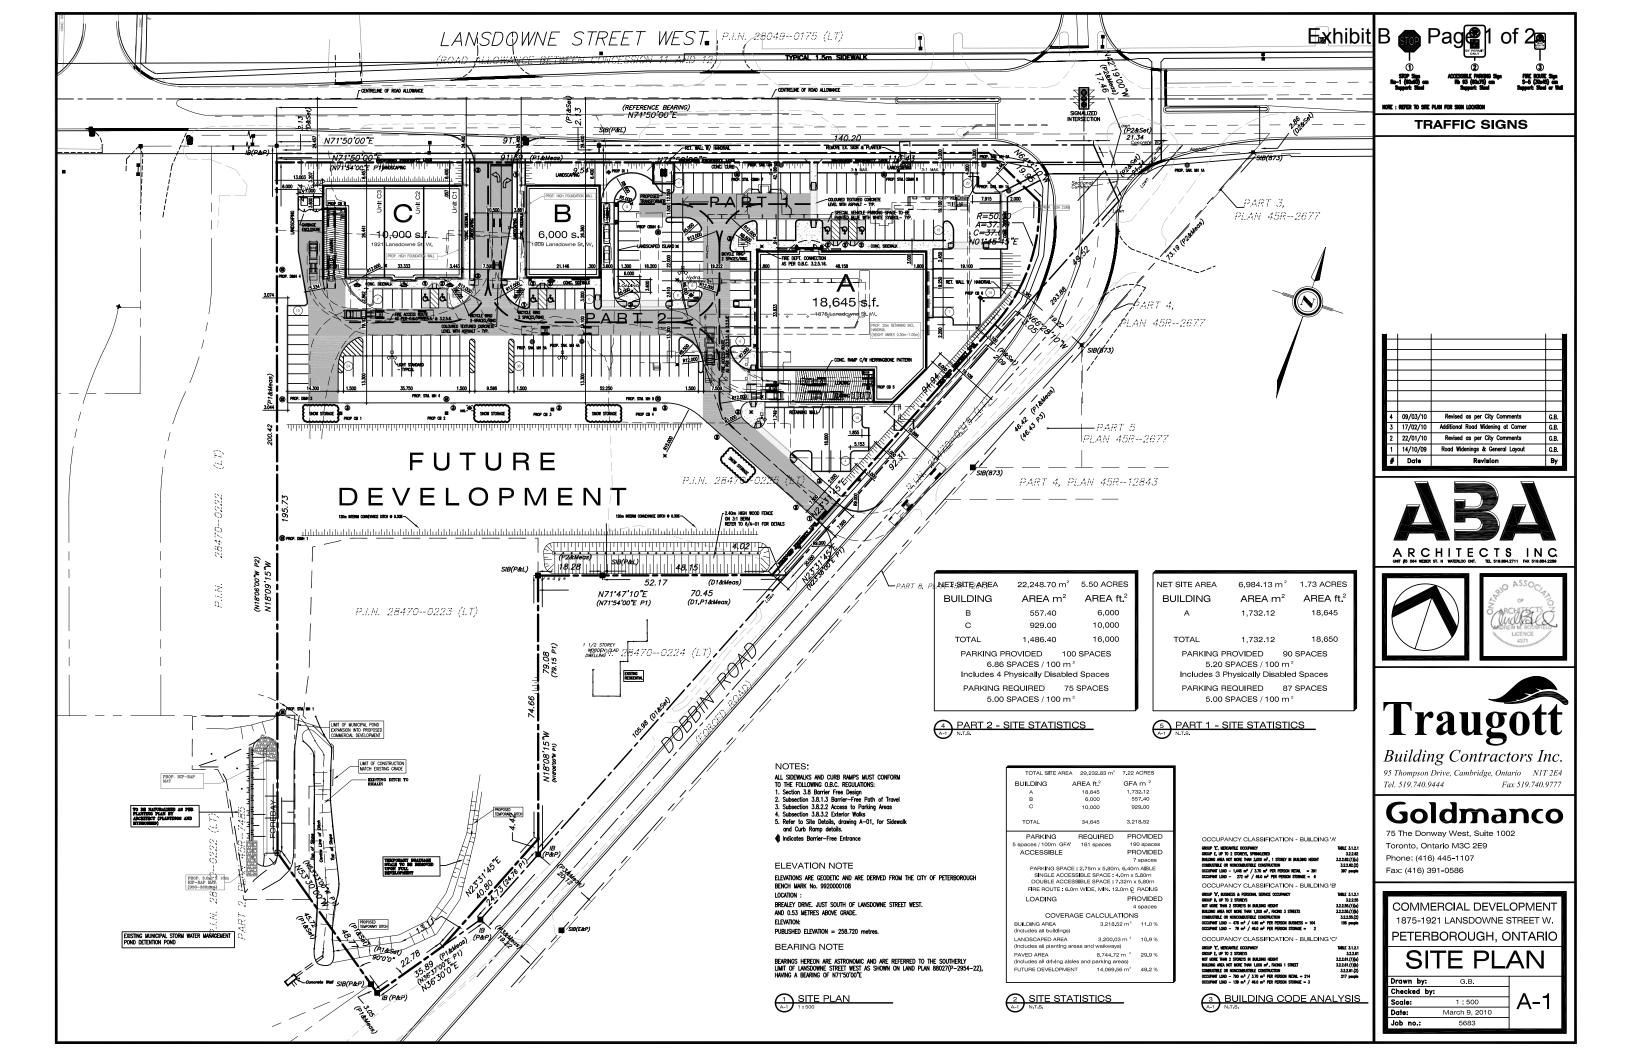

COMMERCIAL DEVELOPMENT 1875-1913 LANSDOWNE STREET W. PETERBOROUGH, ONTARIO

SITE DETAILS

Drawn by: hecked by: Scale: AS NOTED A-01 January 15, 2010 Job no.: 5683

8 HANDICAP PAVEMENT LOGO 1:10

4 ACCESSIBLE CURB RAMP PLAN

CONCRETE CURB DETAIL

**CURB DETAIL** 

м.н.н.

D.C.S.

J.K.

of 4

 4
 Jan 271/0
 Drawing Coordination
 HB

 3
 Jan 18/10
 Drawing Coordination
 HB