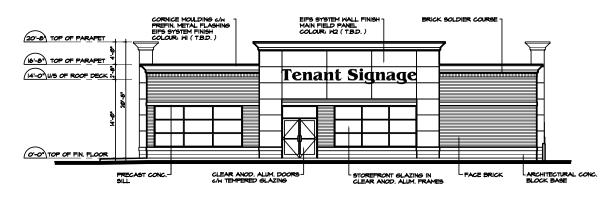

1 SOUTH ELEVATION - BUILDING 'A' 4-3a.2 1/8" = 1'-0"

2 EAST ELEVATION - BUILDING 'A'
A-3a-2 1/8" = 1'-0"

FOR ALL EXTERIOR SIGNAGE:

ALL BPS AREAS WHERE TRUMPING ALL CARDING IS TO PROVIDE ALL CARDING PAGES A GOLDEN OF A SECTION OF A SEC

FIGURE NO THERMALLY BROWEN CLEAR—ANCOZED ALIAL FRAMING UNITS.

9 PRECAST CONCRETE SILL

 95 Thompson Drive, Cambridge, Ontario
 N1T 2E4

 Tel. 519.740.9444
 Fax 519.740.9777

## Goldmanco

75 The Donway West, Suite 1002 Toronto, Ontario M3C 2E9 Phone: (416) 445-1107 Fax: (416) 391-0586

COMMERCIAL DEVELOPMENT 1875-1913 LANSDOWNE ST. W. PETERBOROUGH, ONTARIO

BUILDING 'A'
EXTERIOR ELEVATIONS