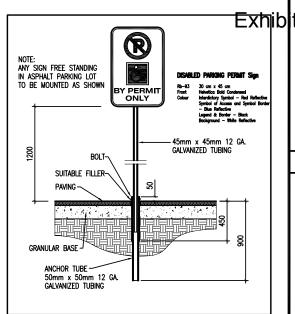

3 ACCESSIBLE PARKING SIGN DETAIL N.T.S. 250mm ø CONCRETE FILLED STEEL PIPE BOLLARD ASPHALT PAVING ON COMPACTED SUB-GRADE

2 STEEL BOLLARD DETAIL
A-01 1:20

15/01/10 FENCE DETAIL SHOWN # Date

ARCHITECTS INC