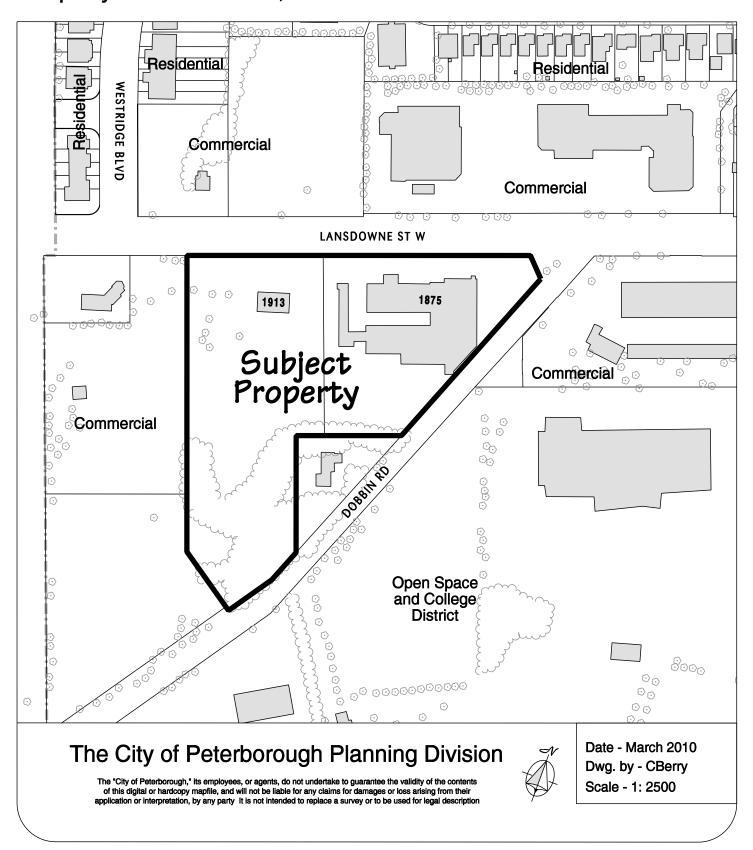

# Land Use Map

Page 1 of 1
EXHIBIT
SHEET OF

Exhibit A

File # z0819, o0804

Property Location: 1875, 1913 Lansdowne St W

9 STOP BAR PAVEMENT MARKINGS
1:75

NOTES: ALL SIDEWALKS AND CURB RAMPS MUST CONFORM TO THE FOLLOWING O.B.C. REGULATIONS: Section 3.8 Barrier Free Design
 Subsection 3.8.1.3 Barrier-Free Path of Travel 3. Subsection 3.8.2.2 Access to Parking Areas 4. Subsection 3.8.3.2 Exterior Walks 5. Refer to Site Plan, drawing A-1, for sidewalk widths and Curb Ramp locations. | T25mm THICK BROOM FINISHED CONCRETE SIDEWALK | PROVIDE 3mm WIDE x 25mm DEEP SAW CUTS © 1500mm O.C. MAX. & 12mm WIDE EXPANSION JOINTS © 7500mm O.C. MAX. C/W FIBREBOARD EXP. JOINT 1.500 - BUILDING FACE - BUILDING FACE - 12mm FIBREBOARD EXRANSION JOINT MAX. GRADIENT 1 in 20 -12mm Fibreboard Exransion Joint Maximum Gradient 1 in 20 Refer to Grading Plan for Details MAXIMUM GRADIENT 1:10 to 1:12 COMPACTED GRANULAR FILL AS PER SOILS REPORT 0.175 AT EVERY CONC. JOINT A SIDEWALK SECTION B CURB RAMP SECTION