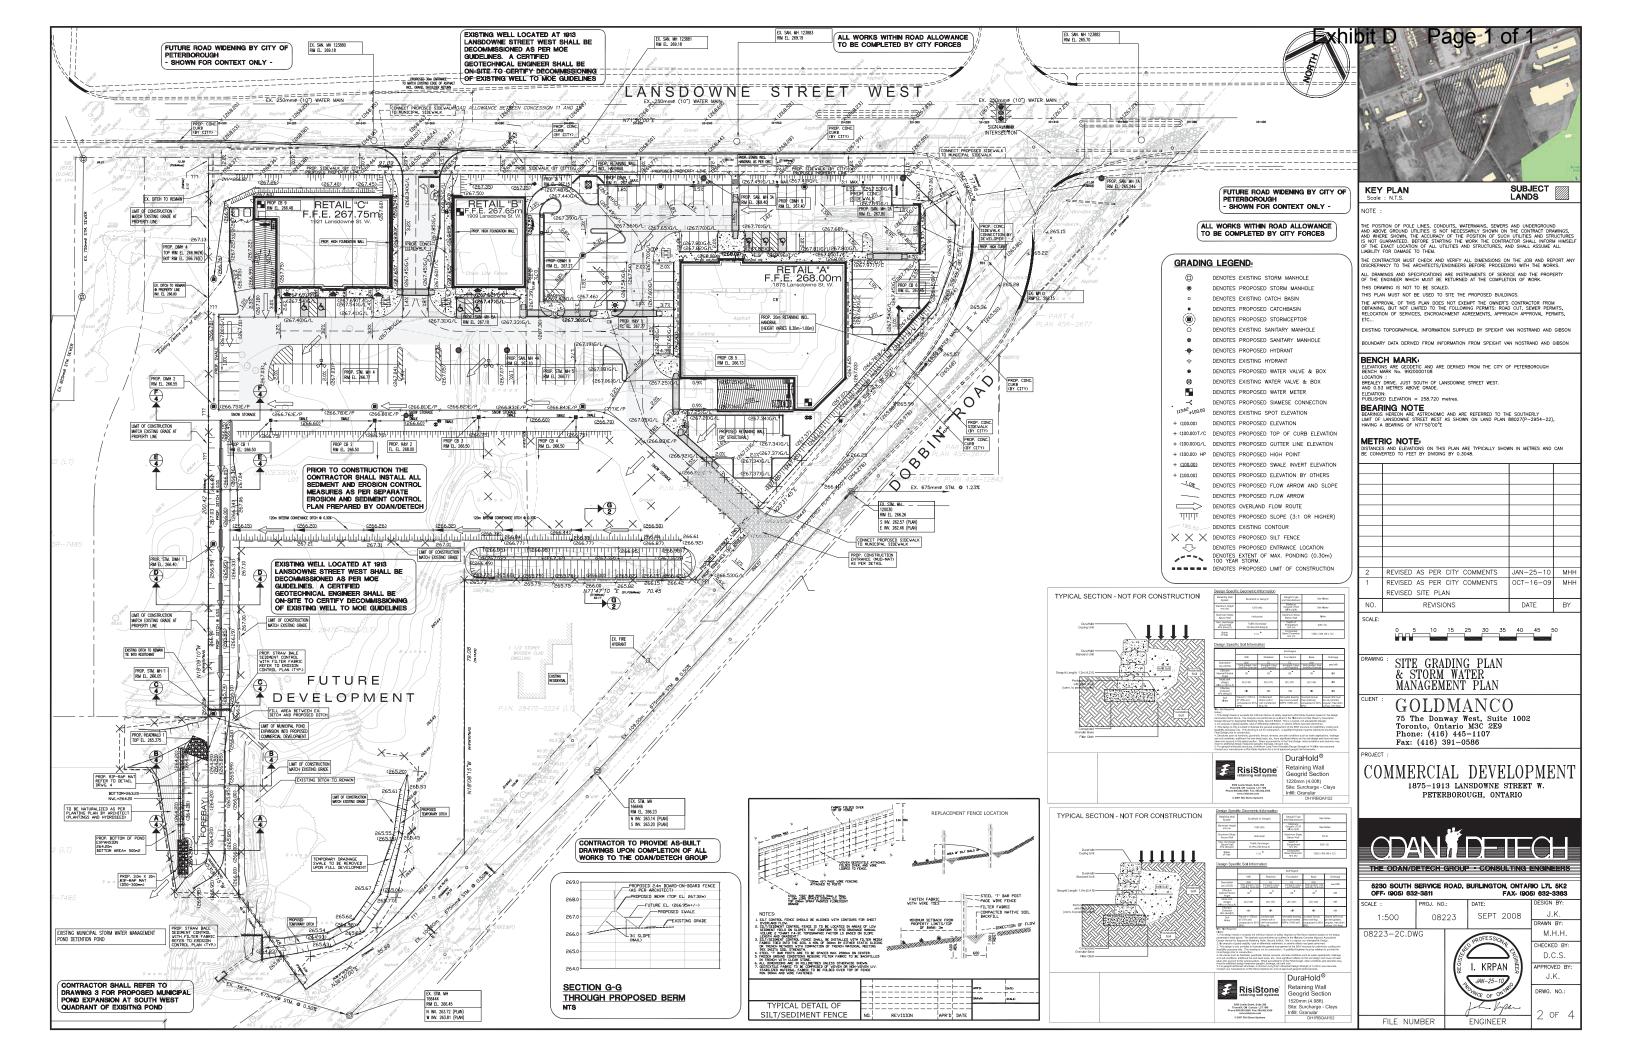

COMMERCIAL DEVELOPMENT 1875-1913 LANSDOWNE STREET W. PETERBOROUGH, ONTARIO

SITE DETAILS

Drawn by: hecked by: Scale: AS NOTED A-01 January 15, 2010 Job no.: 5683

8 HANDICAP PAVEMENT LOGO 1:10

4 ACCESSIBLE CURB RAMP PLAN

## Goldmanco

75 The Donway West, Suite 1002 Toronto, Ontario M3C 2E9 Phone: (416) 445-1107 Fax: (416) 391-0586

COMMERCIAL DEVELOPMENT 1875-1913 LANSDOWNE STREET W. PETERBOROUGH, ONTARIO