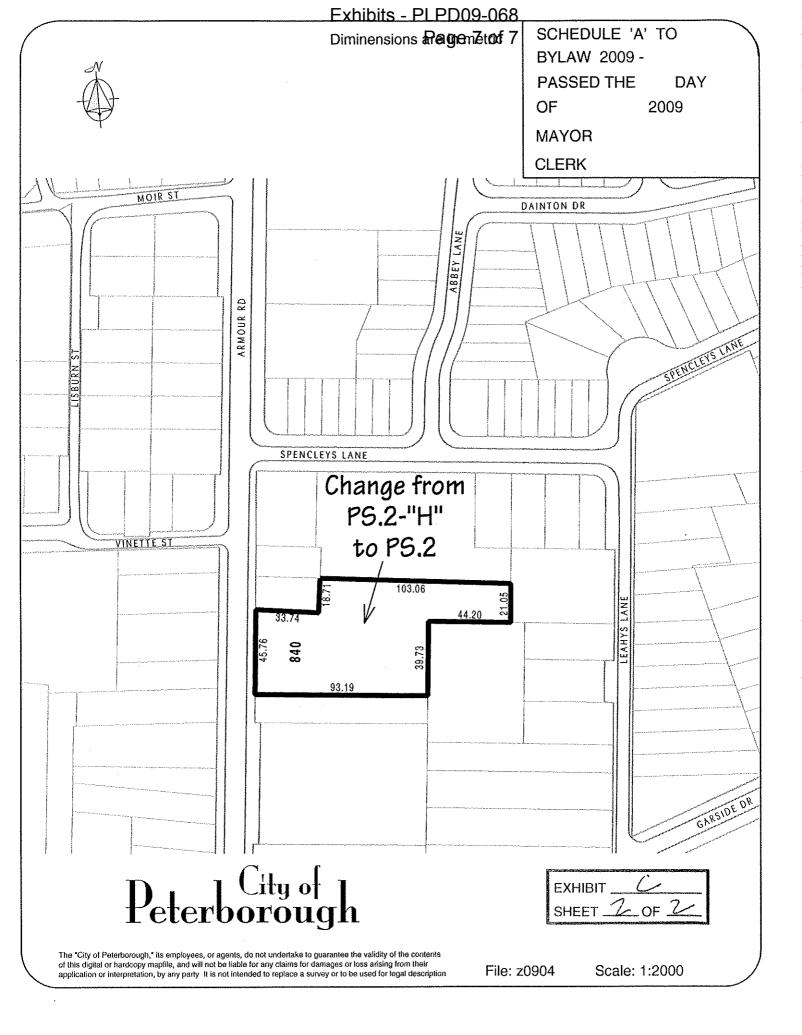

## BEING A BY-LAW TO AMEND THE ZONING BY-LAW FOR 840 ARMOUR ROAD

THE CORPORATION OF THE CITY OF PETERBOROUGH BY THE COUNCIL THEREOF HEREBY ENACTS AS FOLLOWS:

1. **Map 8b** forming part of Schedule "A" to By-law 97-123 is amended by changing the area shown on the sketch attached hereto as Schedule "A' from PS.2 – "H" to PS.2.