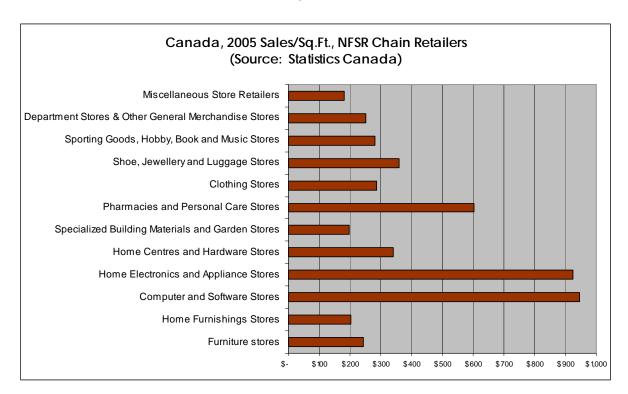

## Benchmarks

In our report, typical industry benchmarks refers to average sales per square foot levels based on our market knowledge and published data from Statistics Canada. Figure A-7 summarizes average sales per square foot levels by NAICS category for chain stores in Canada (fiscal year 2004).