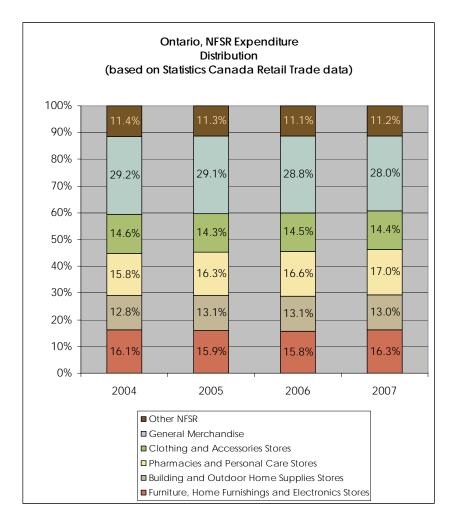

## Per Capita Income

Per capita income represents average total personal income before tax, as defined by Statistics Canada. The Trade Area income indices to the Province are based on the results of the 2006 Census of Canada, the most recent Census information available. Per Capita NFSR Expenditures and Distribution of Expenditures Figure A-1 details our calculations for 2007 per capita NFSR expenditures for the Province of Ontario based on Statistics Canada, Retail Trade data. Figure A-2 summarizes the distribution of NFSR expenditures by major store type for the Province.