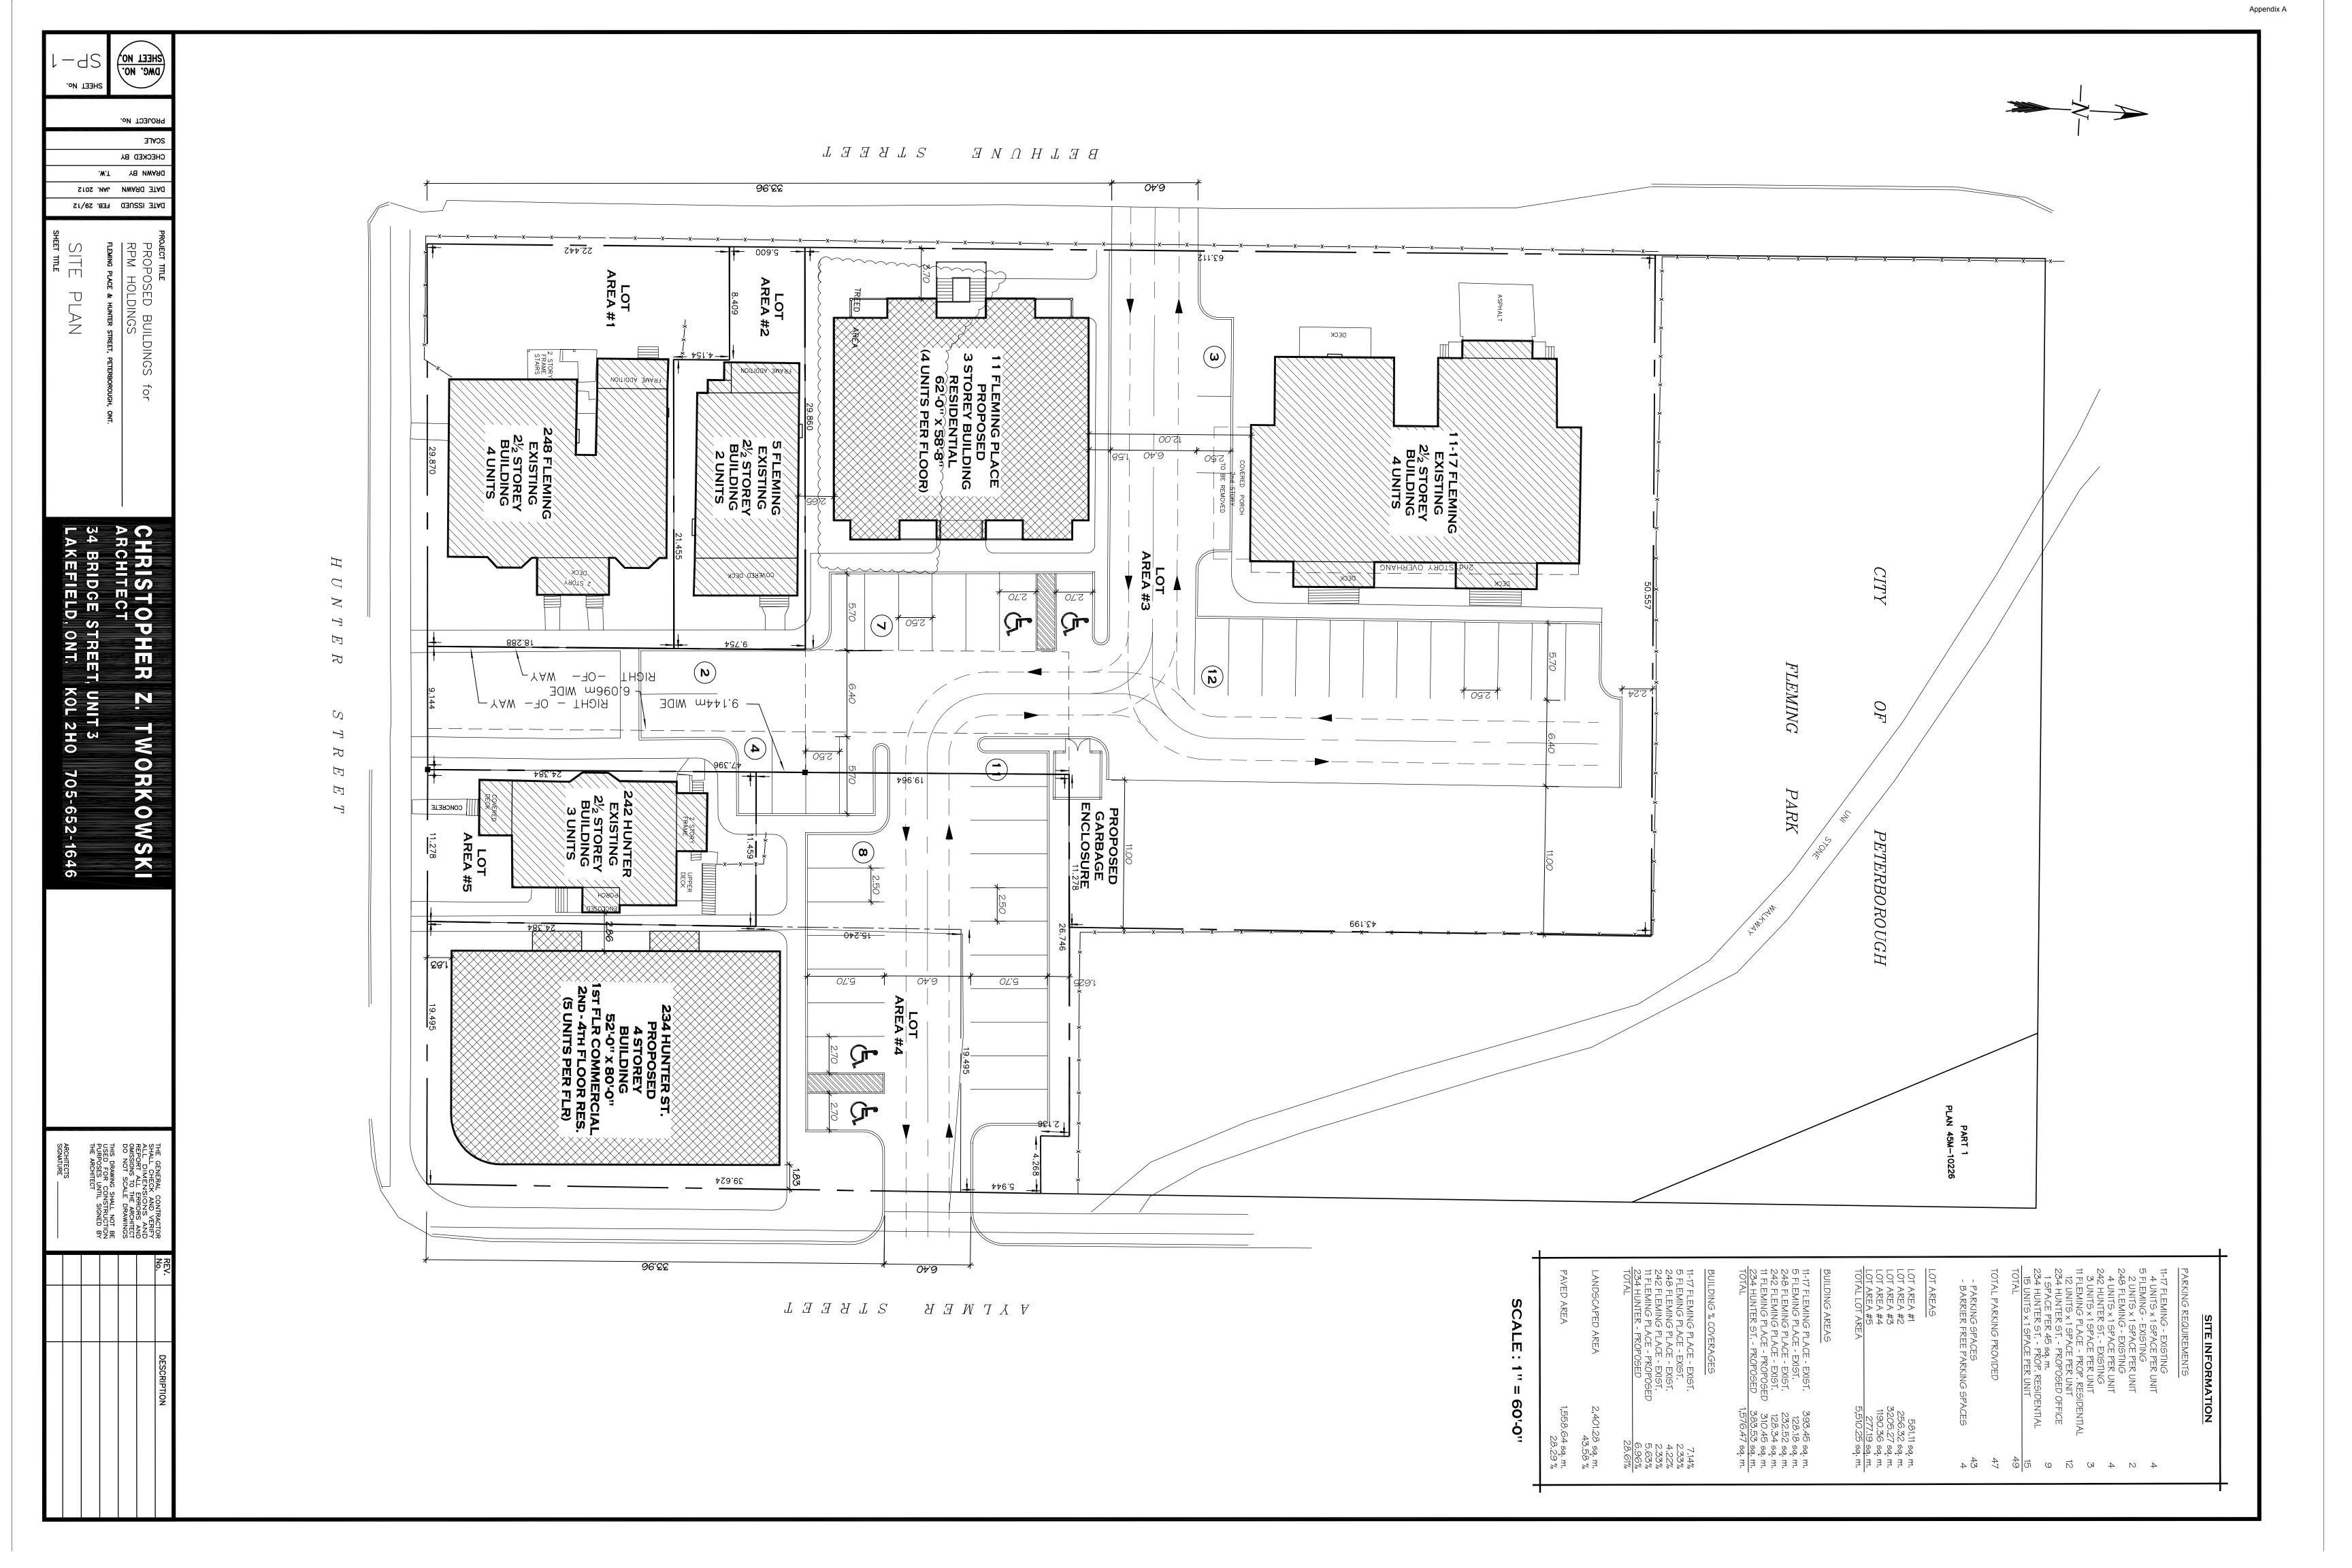

## NOTICE OF APPLICATION FOR SITE PLAN APPROVAL

An application for Site Plan Approval has been received from:

APPLICANT: Kevin M. Duguay Planning and Consulting Inc.

LOCATION: 234-248 Hunter Street and 417 Aylmer Street

**DESCRIPTION OF PROPOSED DEVELOPMENT:** Existing buildings to remain with proposed 3 storey, 12 unit building on Bethune Street (Residential) and 4 storey mixed use building at the corner of Aylmer and Hunter Streets.

As an adjacent property owner/public agency/utility, you may wish to review and provide comment on the site plans for the above property. The photocopied reductions are provided to generally communicate the nature of the proposed development. Full scale detailed plans are available in the Planning Department between 8:30 a.m. and 4:30 p.m. weekdays.

The property is zoned for its proposed use.

Details for approval of site plans are:

- 1. Landscaping of site.
- 2. Building location.
- 3. Parking, driveway and walkway locations.
- 4. Lighting location.
- 5. Storage and collection areas.
- 6. On-site drainage.
- 7. Building plans and elevations (on larger projects).