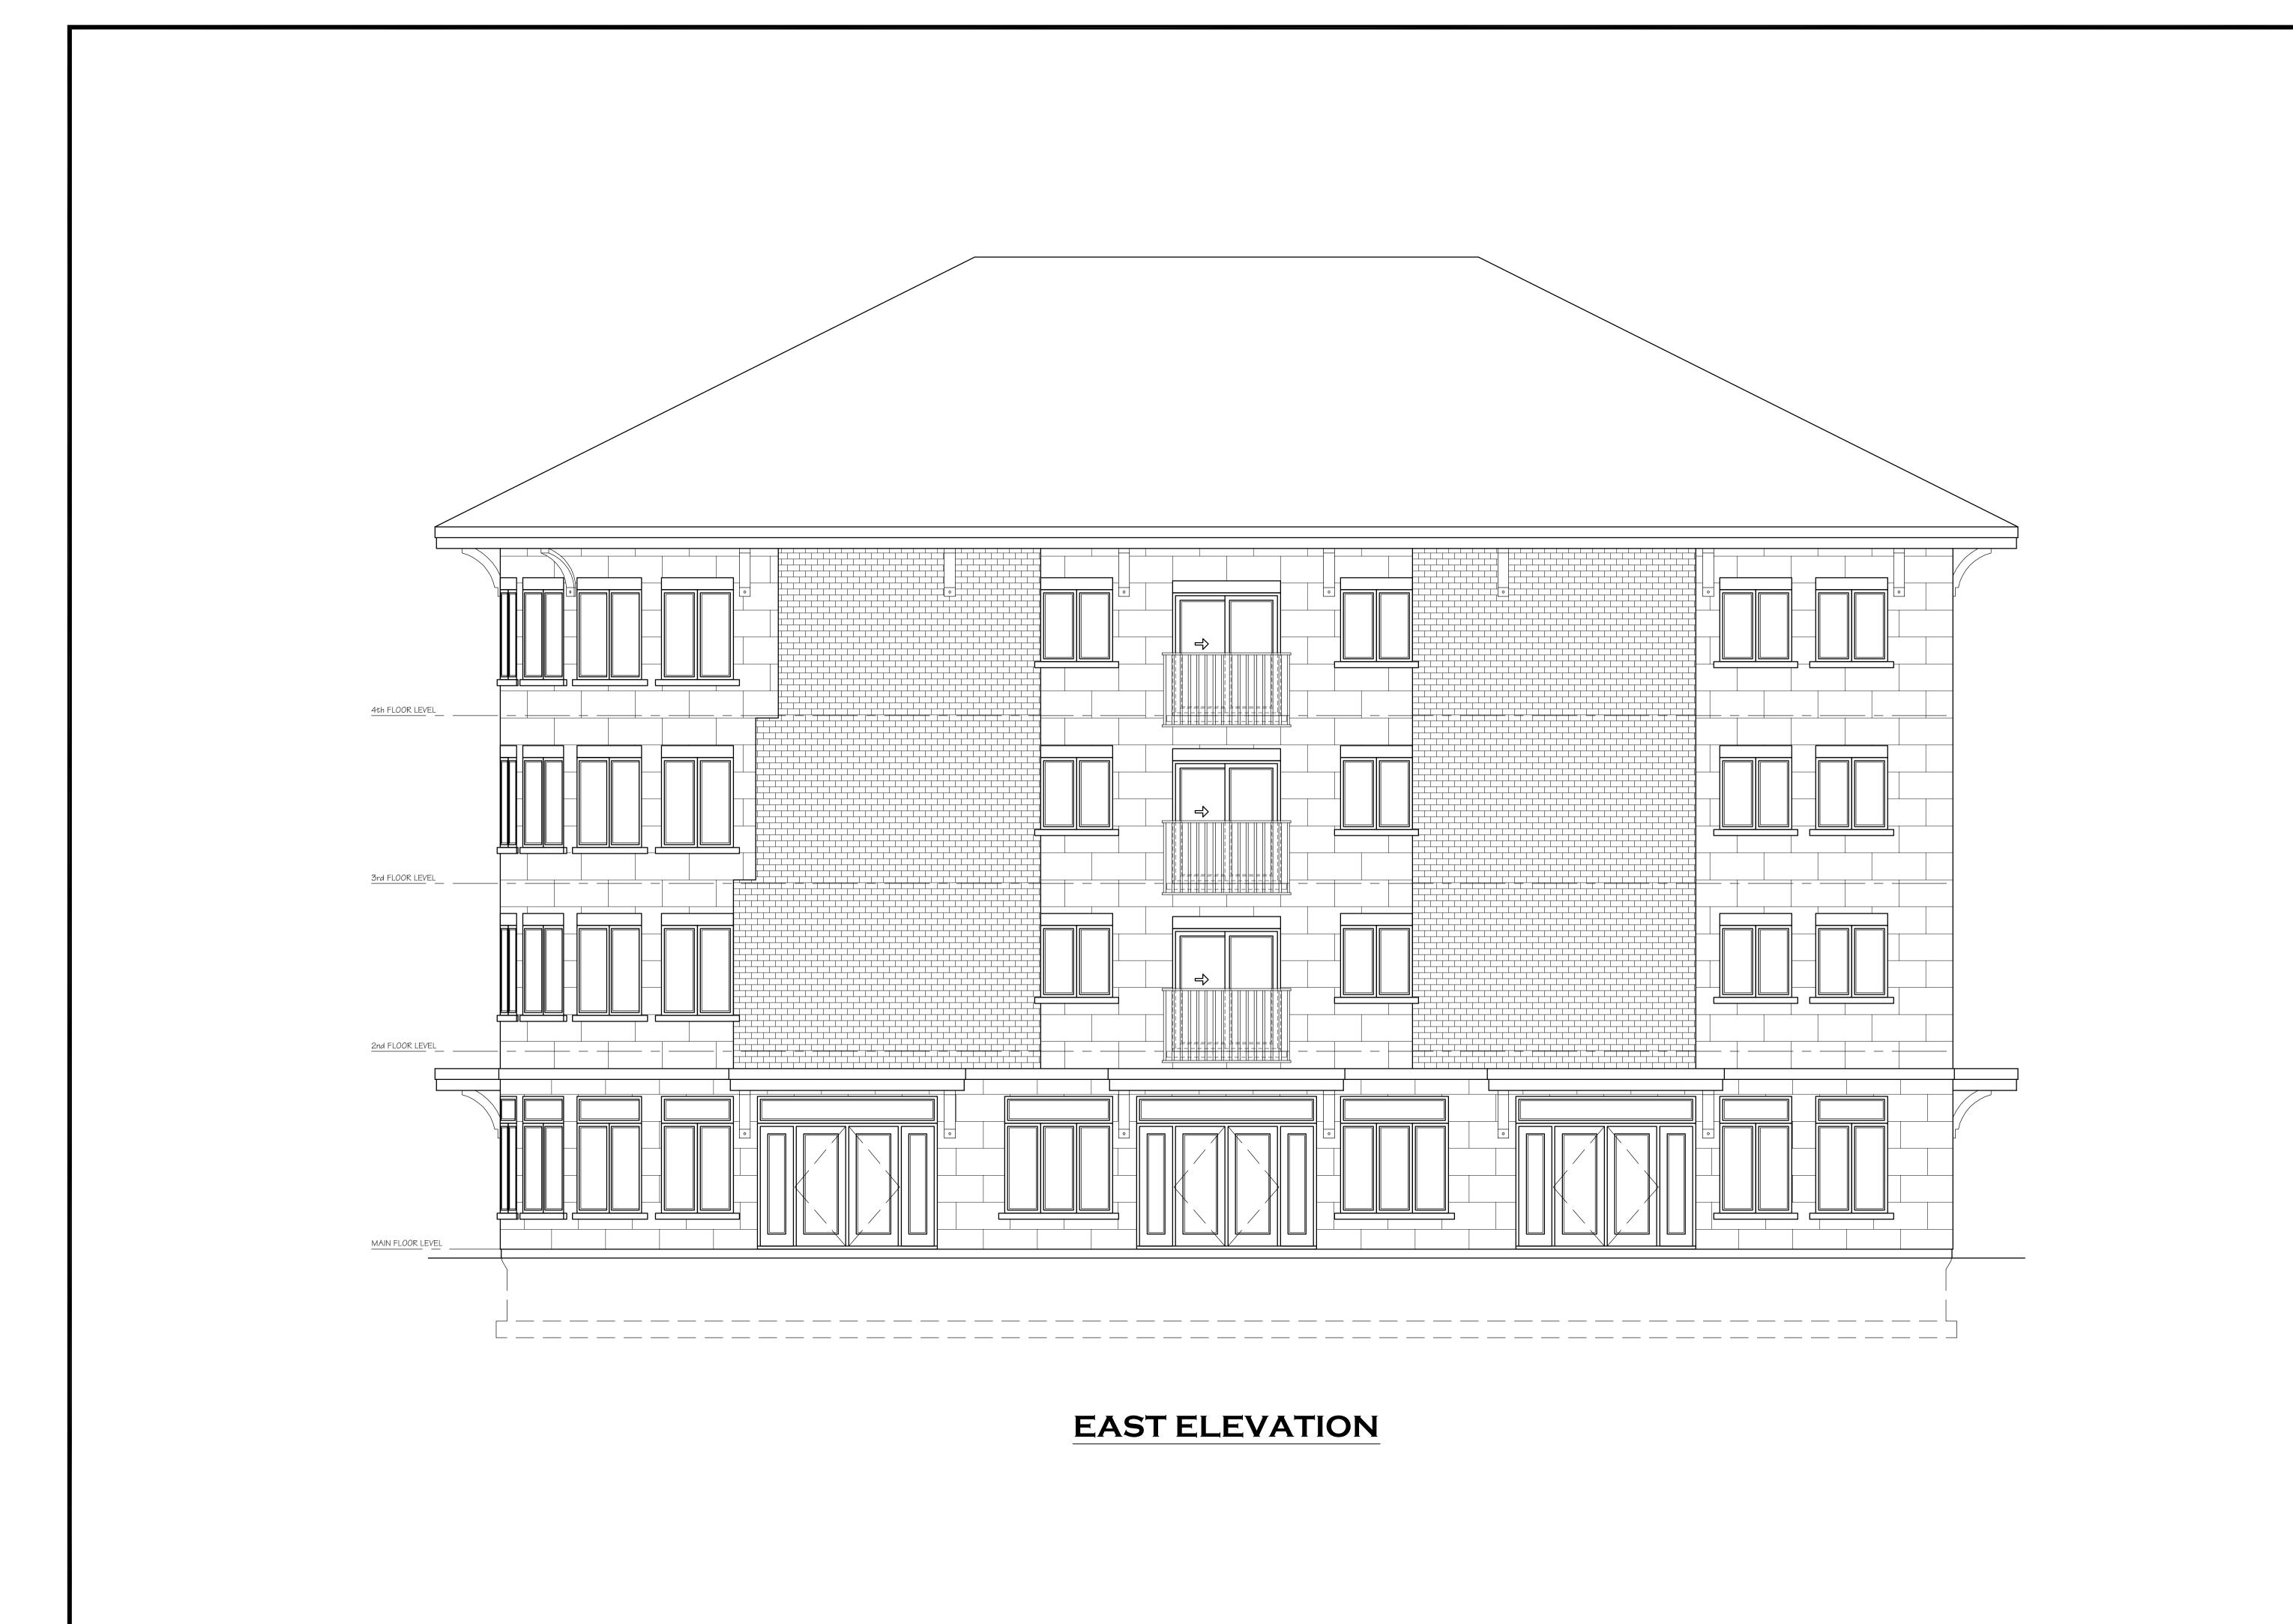

**DESCRIPTION OF PROPOSED DEVELOPMENT:** Existing buildings to remain with proposed 3 storey, 12 unit building on Bethune Street (Residential) and 4 storey mixed use building at the corner of Aylmer and Hunter Streets.