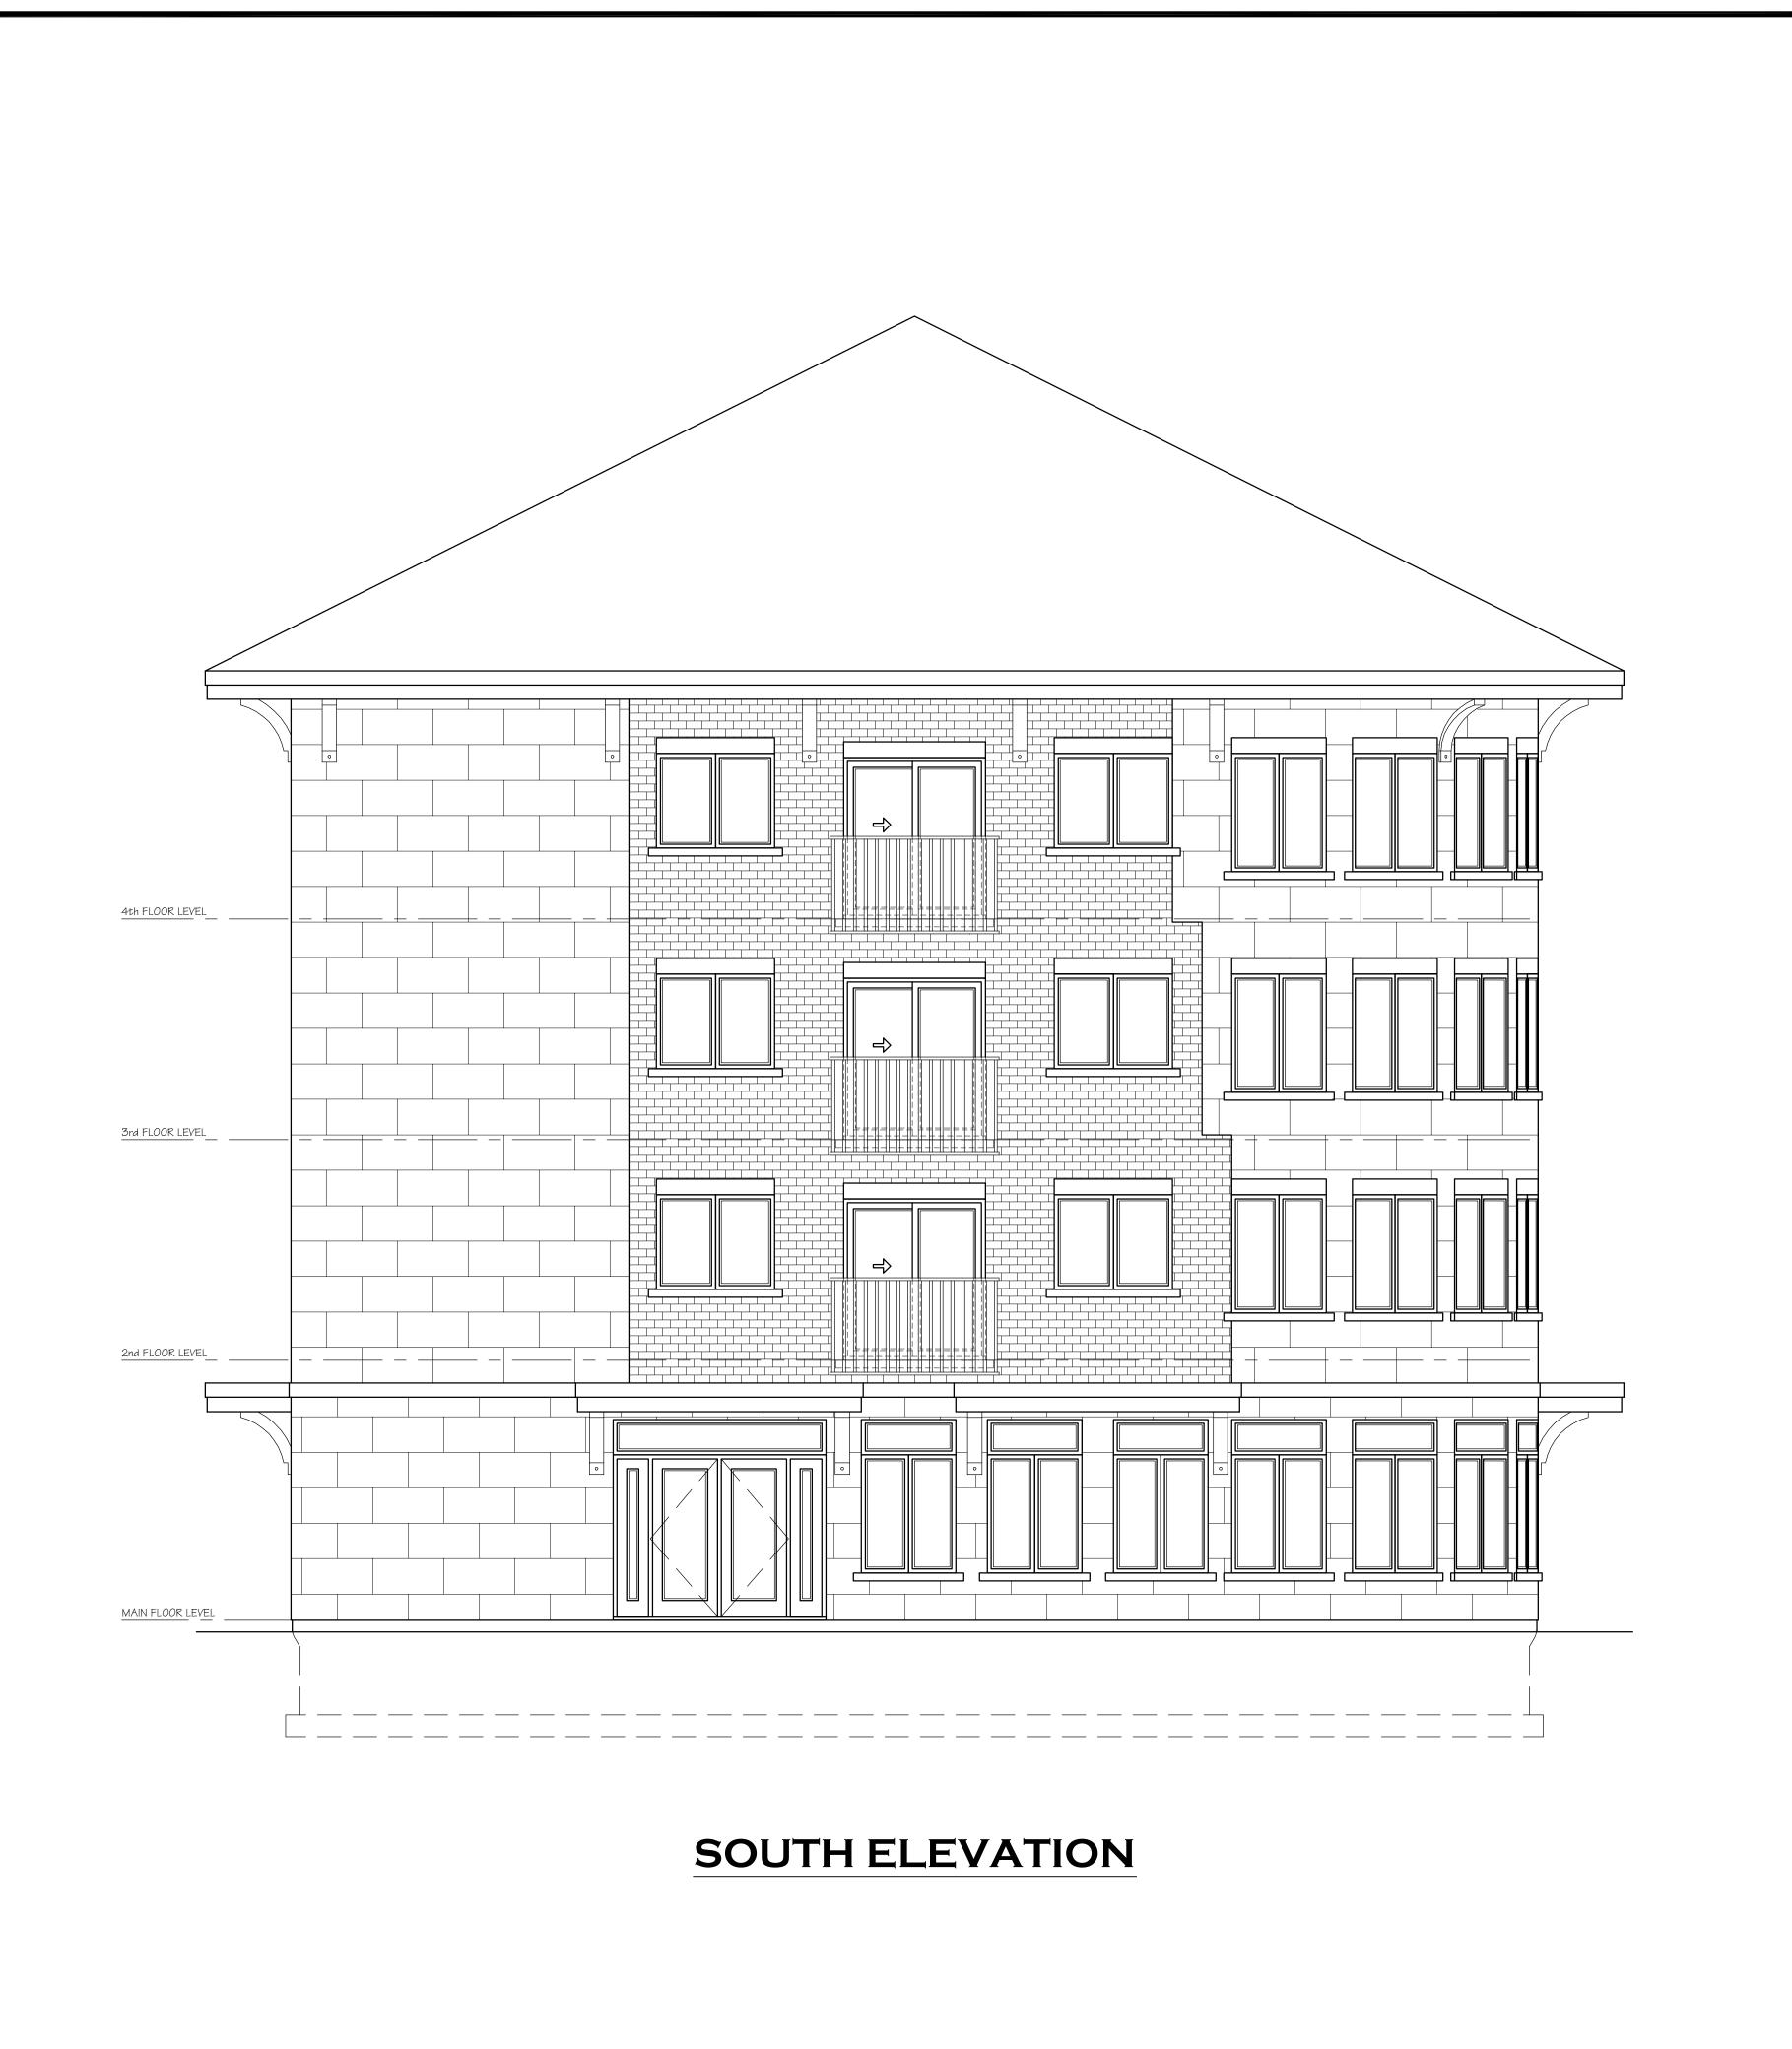

**DESCRIPTION OF PROPOSED DEVELOPMENT:** Existing buildings to remain with proposed 3 storey, 12 unit building on Bethune Street (Residential) and 4 storey mixed use building at the corner of Aylmer and Hunter Streets.

DATE ISSUED FEB. 29/12 DATE DRAWN JAN. 2012 DRAWN BY T.W.

CHECKED BY 1/4" = 1'-0"

Appendix A

WORKOWSKI

ELEVATION

DATE ISSUED FEB. 29/12 DATE DRAWN JAN. 2012 DRAWN BY T.W.

CHECKED BY 1/4" = 1'-0"