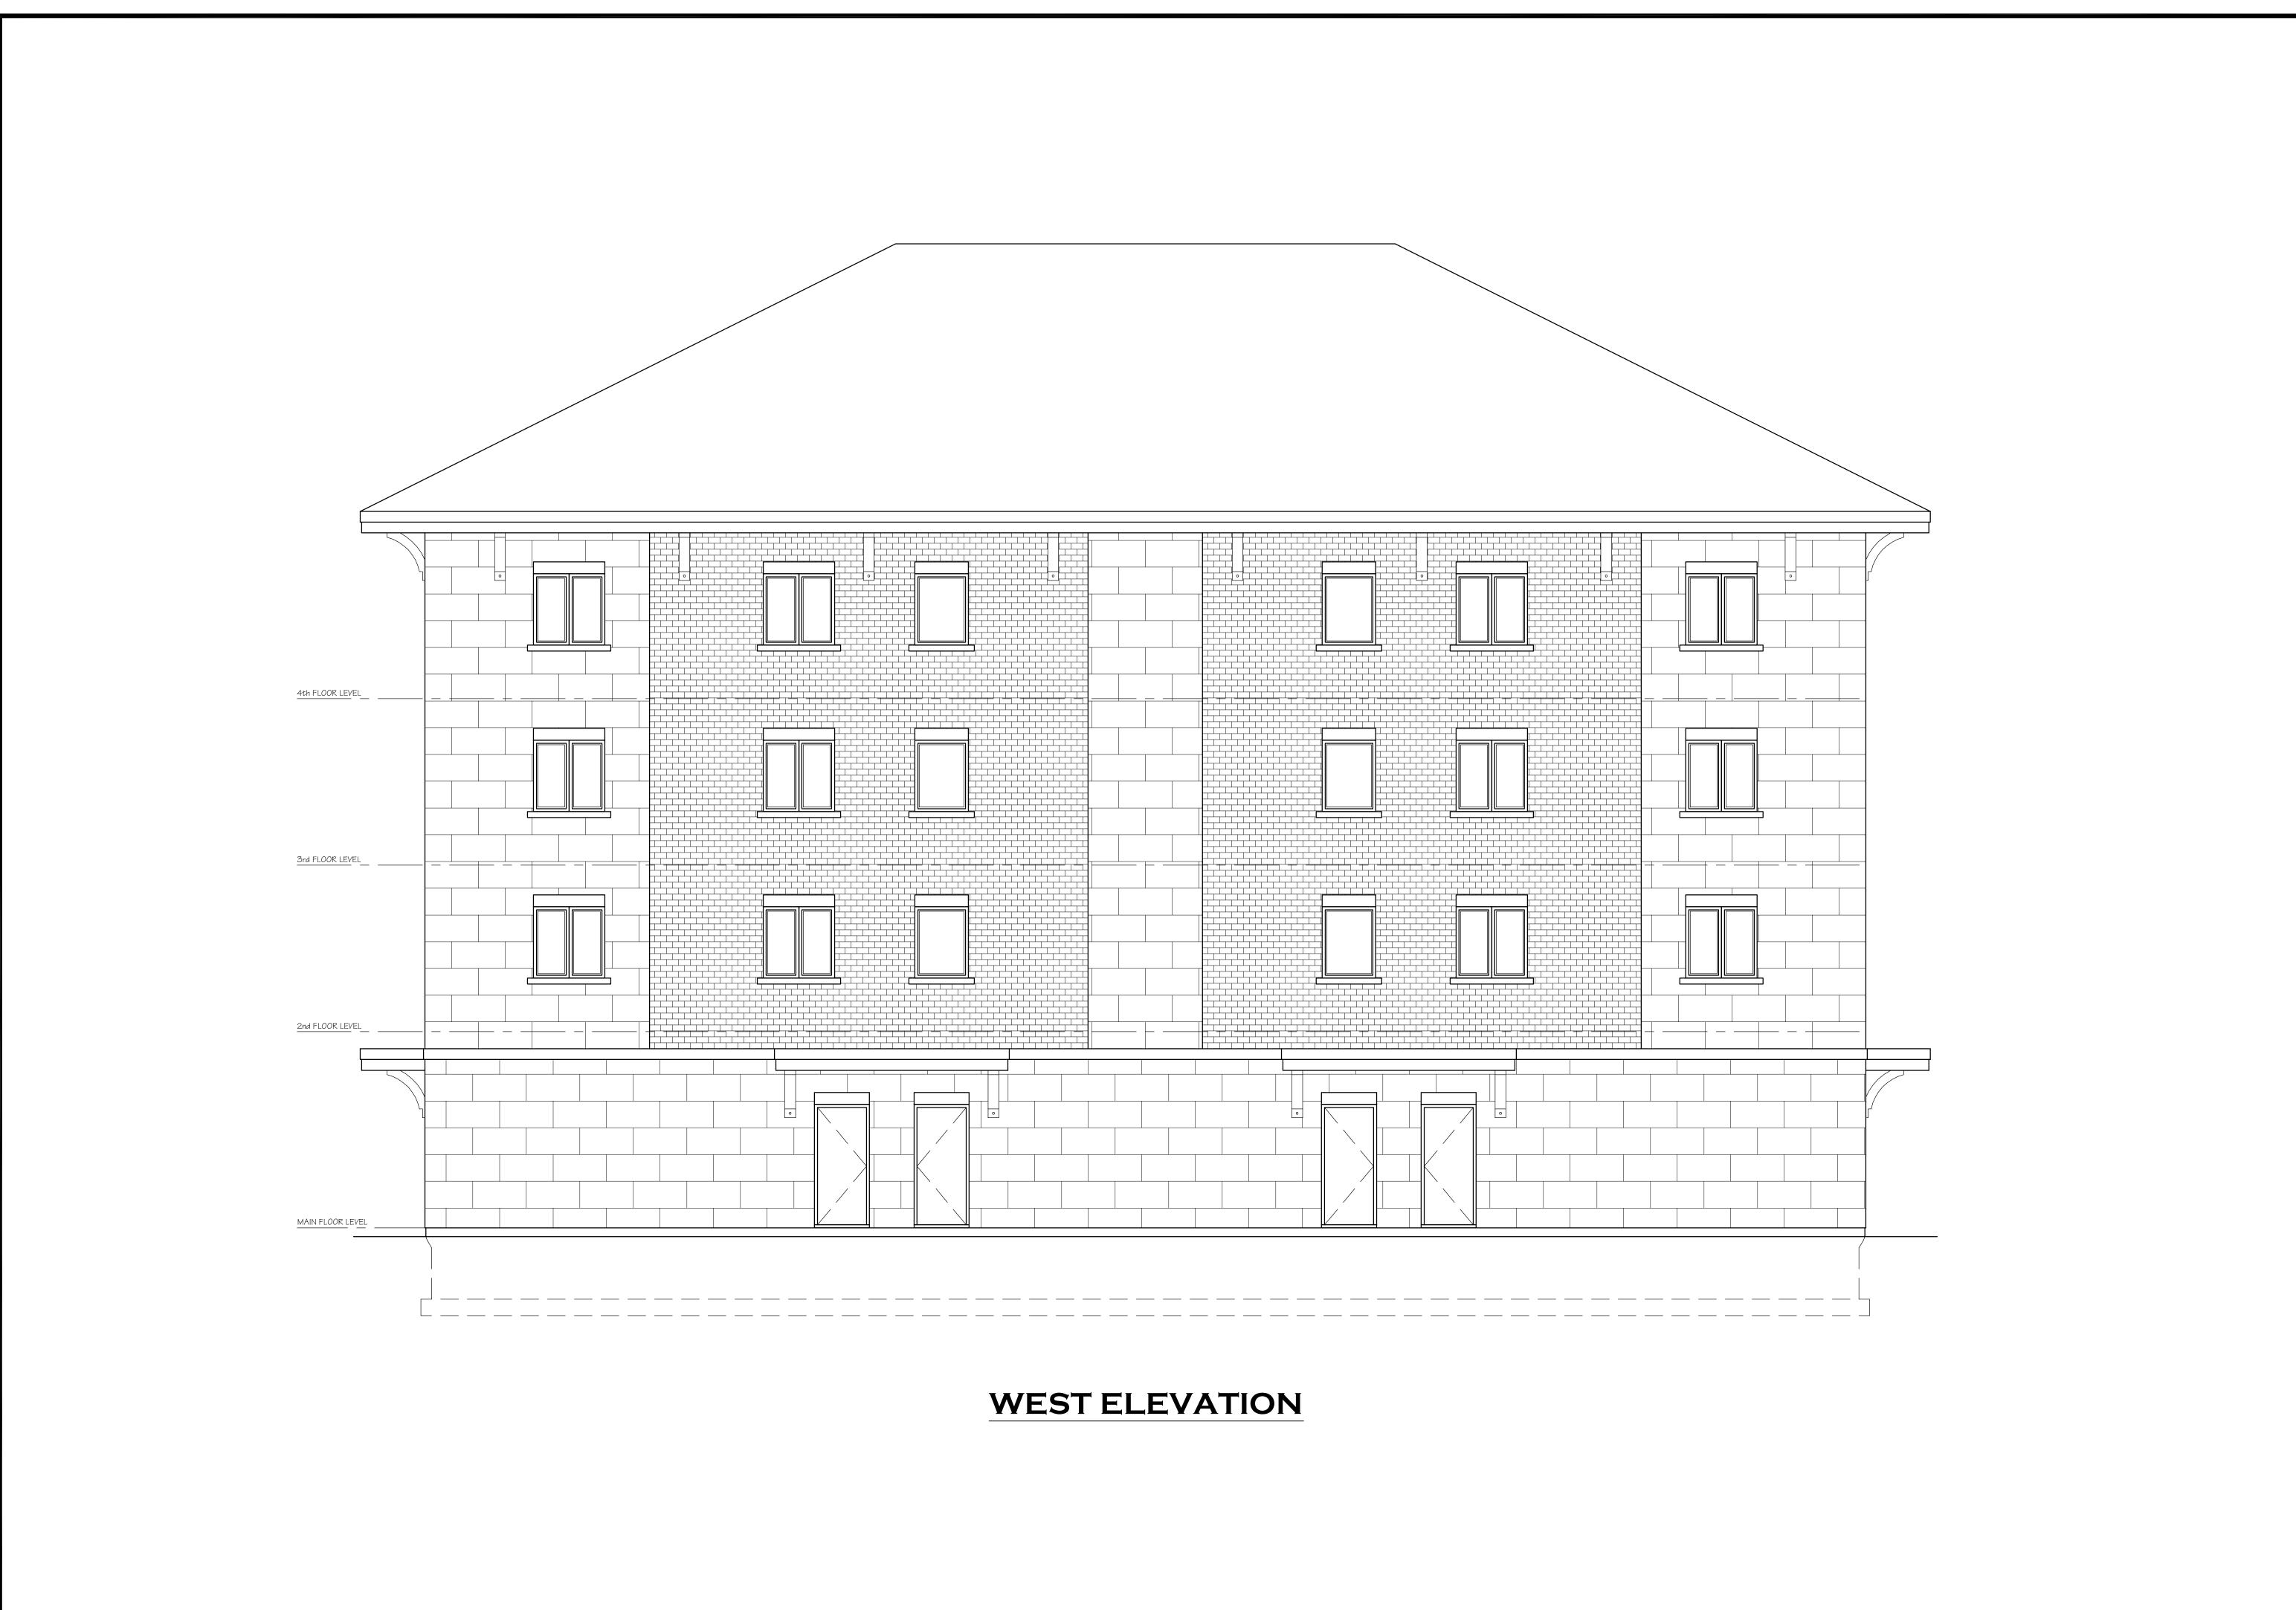

**DESCRIPTION OF PROPOSED DEVELOPMENT:** Existing buildings to remain with proposed 3 storey, 12 unit building on Bethune Street (Residential) and 4 storey mixed use building at the corner of Aylmer and Hunter Streets.

WORKOWSKI

DATE ISSUED FEB. 29/12 DATE DRAWN JAN. 2012 DRAWN BY T.W.

CHECKED BY 1/4" = 1'-0"SCALE

Appendix A

WORKOWSKI

ELEVATION

DATE ISSUED FEB. 29/12 DATE DRAWN JAN. 2012 DRAWN BY T.W.

CHECKED BY 1/4" = 1'-0"SCALE