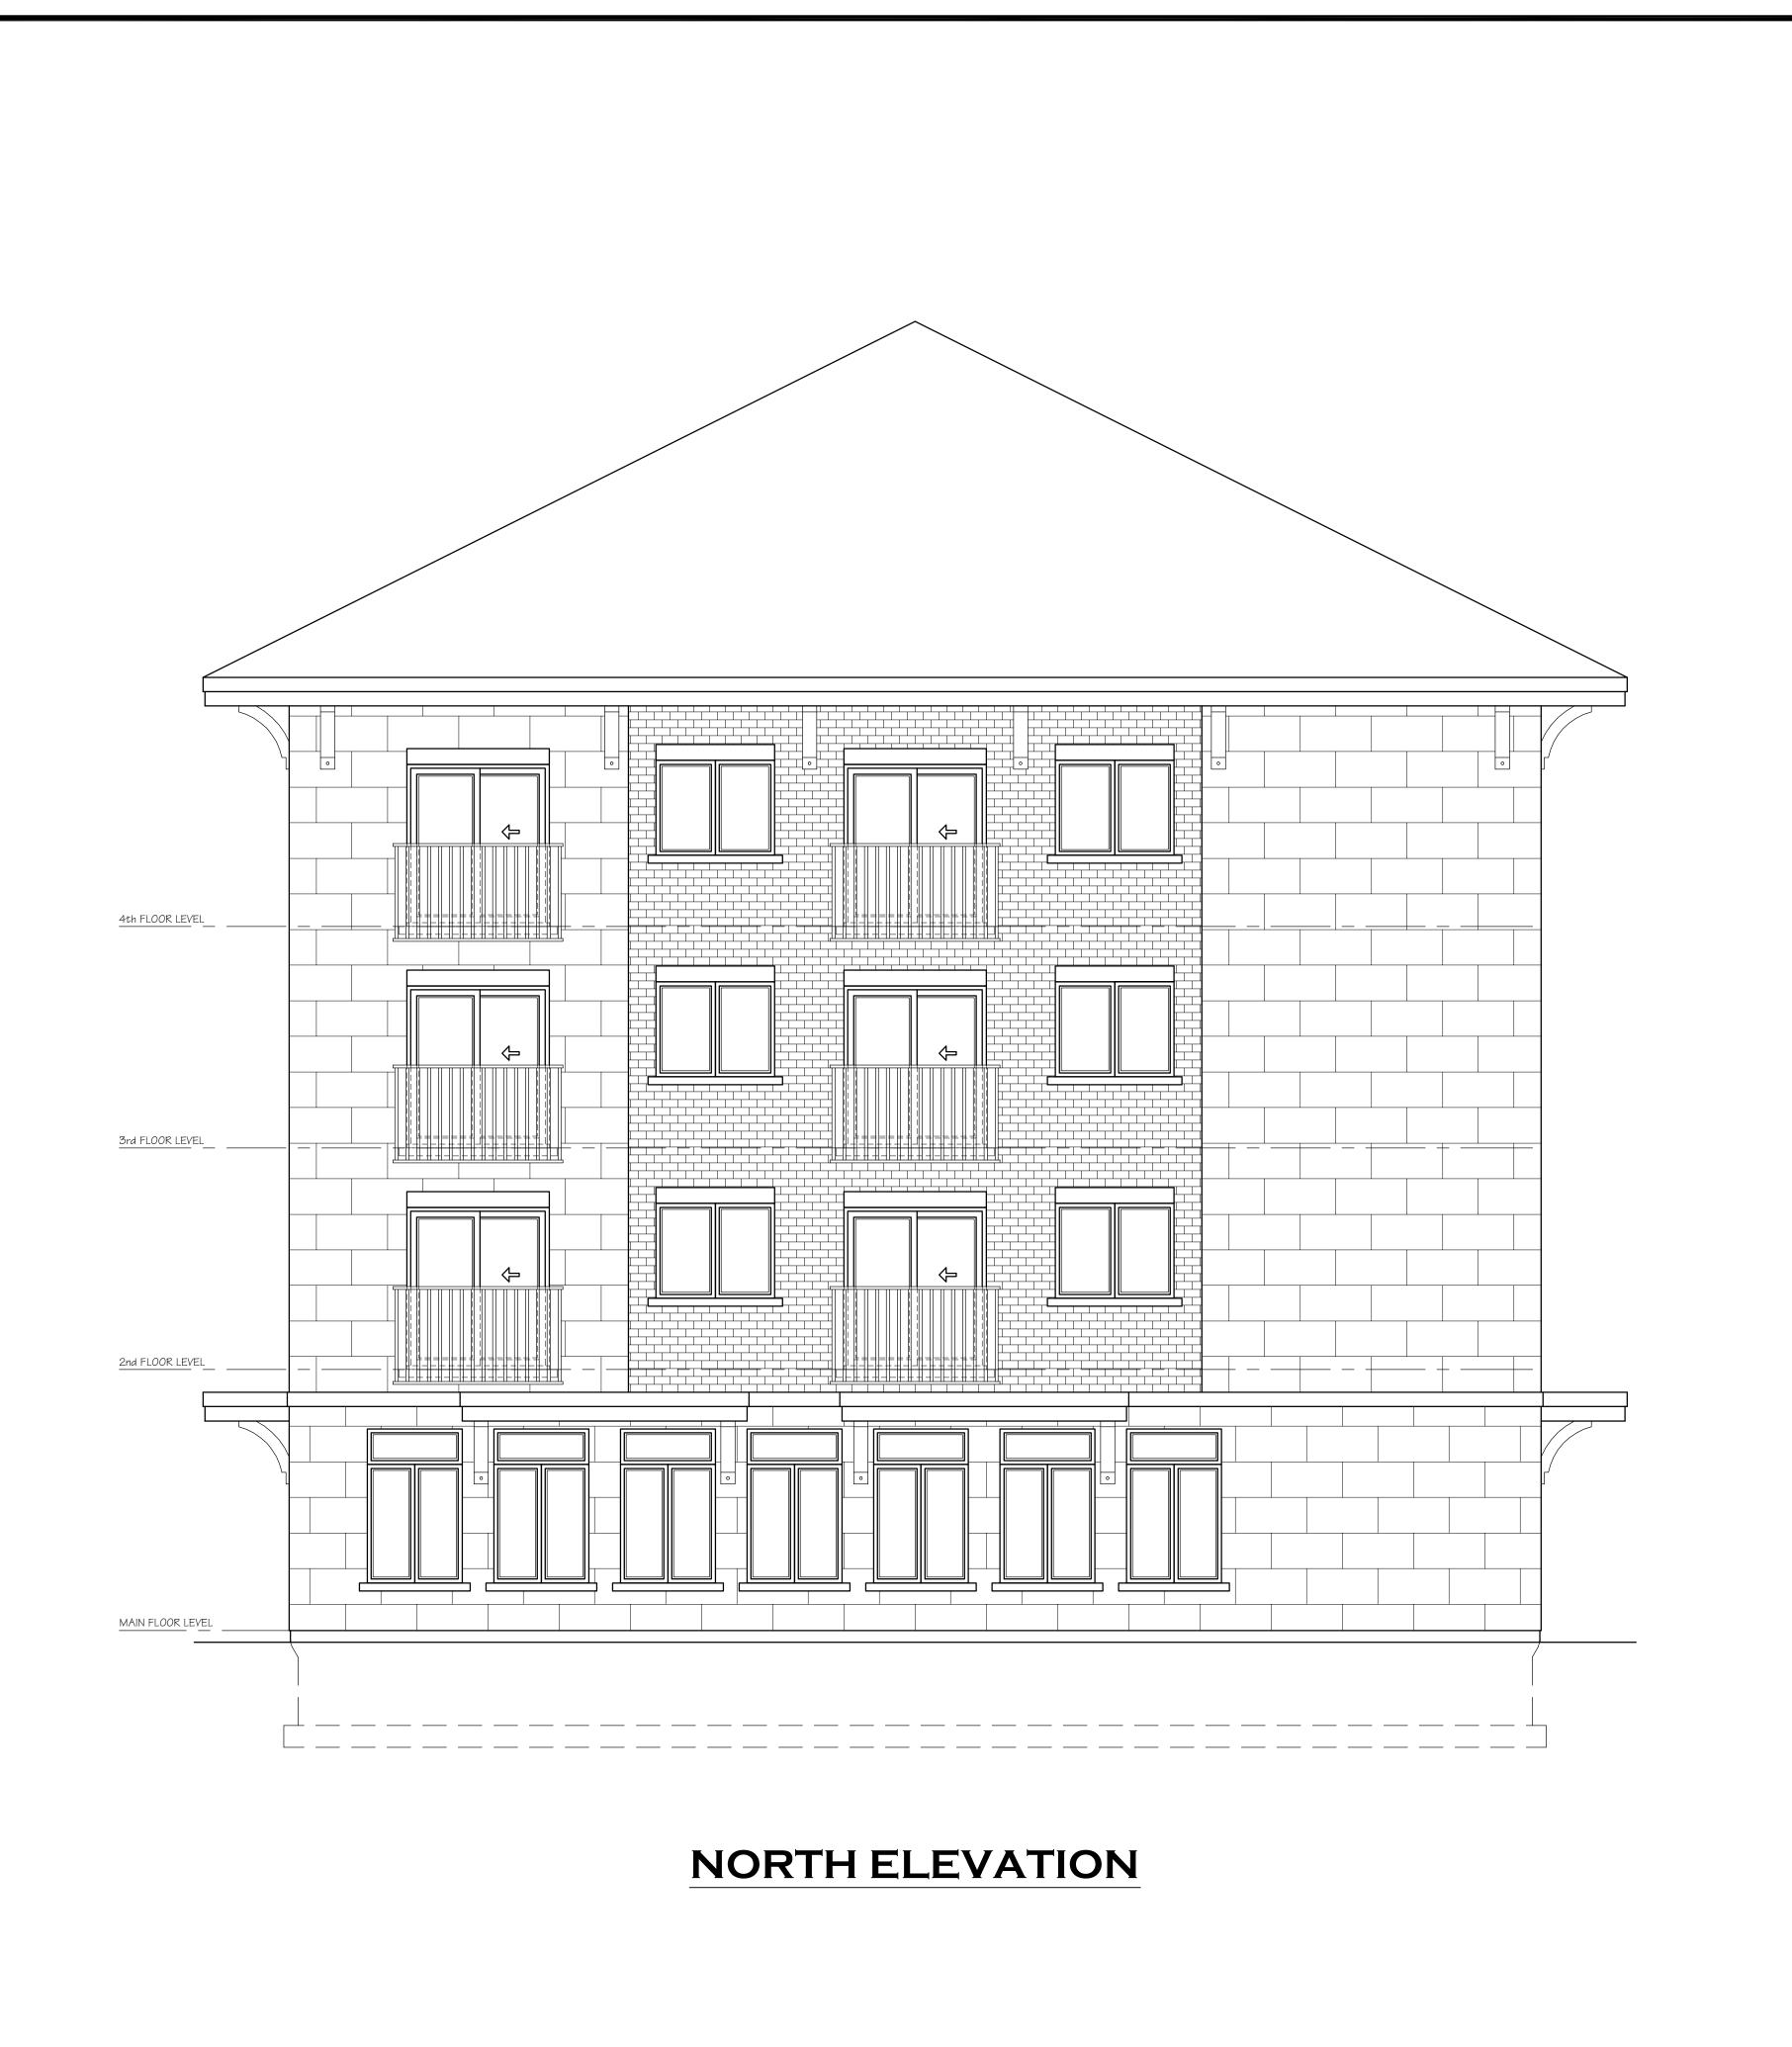

**DESCRIPTION OF PROPOSED DEVELOPMENT:** Existing buildings to remain with proposed 3 storey, 12 unit building on Bethune Street (Residential) and 4 storey mixed use building at the corner of Aylmer and Hunter Streets.

As an adjacent property owner/public agency/utility, you may wish to review and provide comment on the site plans for the above property. The photocopied reductions are provided to generally communicate the nature of the proposed development. Full scale detailed plans are available in the Planning Department between 8:30 a.m. and 4:30 p.m. weekdays.

The property is zoned for its proposed use.

Details for approval of site plans are:

- 1. Landscaping of site.
- 2. Building location.
- 3. Parking, driveway and walkway locations.
- 4. Lighting location.
- 5. Storage and collection areas.
- 6. On-site drainage.
- 7. Building plans and elevations (on larger projects).

WORKOWSKI

DATE ISSUED FEB. 29/12 DATE DRAWN JAN. 2012 DRAWN BY T.W.

CHECKED BY 1/4" = 1'-0"SCALE

Appendix A

WORKOWSKI

ELEVATION

DATE ISSUED FEB. 29/12 DATE DRAWN JAN. 2012 DRAWN BY T.W.

CHECKED BY 1/4" = 1'-0"SCALE