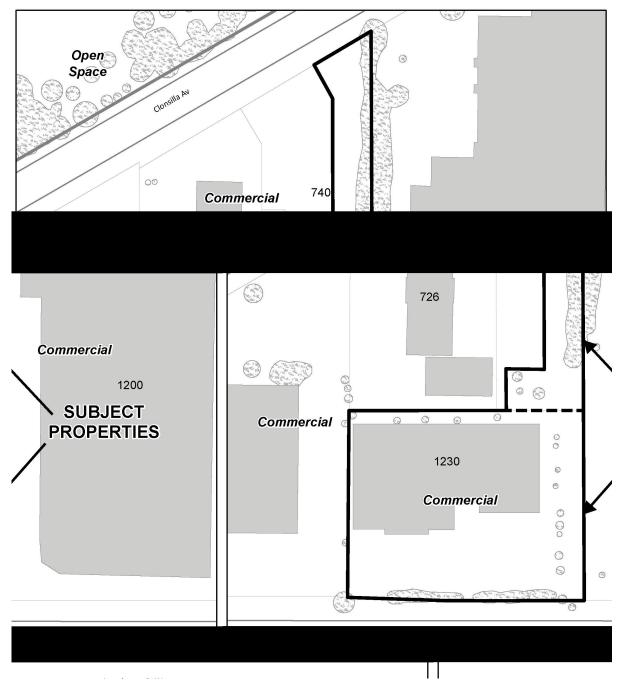

# Land Use Map

File: Z1618

EXHIBIT SHEET OF

Property Location: 1230 Lansdowne St W and Part of 740 Clonsilla A

| Owners:                                                                                                                                  | Karco Investments Inc. and Peterborough Speedway Ltd.                                                                         |                                       |                                                         |
|------------------------------------------------------------------------------------------------------------------------------------------|-------------------------------------------------------------------------------------------------------------------------------|---------------------------------------|---------------------------------------------------------|
| Applicant:                                                                                                                               | 835288 Ontario Inc.                                                                                                           |                                       |                                                         |
| Agent:                                                                                                                                   | Peter Lawless, LLF Lawyers LLP                                                                                                |                                       |                                                         |
| Property Location:                                                                                                                       | 1230 Lansdowne St. W. And Part of 740 Clonsilla Ave.                                                                          |                                       |                                                         |
| Existing Official Plan Designations:<br>Schedule A – Land Use: Commercial<br>Schedule I – Commercial Area: Special Purpose Retail        |                                                                                                                               |                                       |                                                         |
| Existing Zoning:                                                                                                                         | 1230 Lansdowne St. W.: SP.268-166<br>740 Clonsilla Ave.: C.4                                                                  |                                       |                                                         |
| Existing Uses:                                                                                                                           | 1230 Lansdowne St. W.: Retail Commercial<br>740 Clonsilla Ave.: Commercial Parking Area associated<br>with 726 Clonsilla Ave. |                                       |                                                         |
| Site Description:                                                                                                                        | Please refer to the attached concept plan for specific details.                                                               |                                       |                                                         |
|                                                                                                                                          |                                                                                                                               | Metric                                | Imperial                                                |
| Proposed Total Lot Area:<br>Proposed Frontage (Lansdowne St.W.)<br>Proposed Frontage (Clonsilla Ave.)<br>Proposed Total Floor Area (GFA) |                                                                                                                               | 0.9 ha.<br>92.49m<br>26.94m<br>2617m2 | 2.23 ac.<br>303 ft.<br>88 ft.<br>28,170 ft <sup>2</sup> |