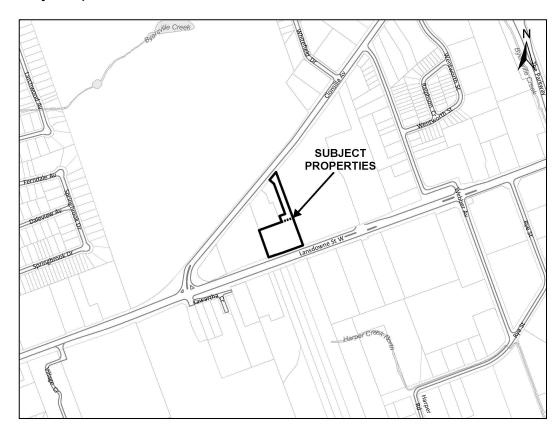

## Key Map

| Owners:                                                                                                                                  | Karco Investments Inc. and Peterborough Speedway Ltd.                                                                         |                                       |                                                         |
|------------------------------------------------------------------------------------------------------------------------------------------|-------------------------------------------------------------------------------------------------------------------------------|---------------------------------------|---------------------------------------------------------|
| Applicant:                                                                                                                               | 835288 Ontario Inc.                                                                                                           |                                       |                                                         |
| Agent:                                                                                                                                   | Peter Lawless, LLF Lawyers LLP                                                                                                |                                       |                                                         |
| Property Location:                                                                                                                       | 1230 Lansdowne St. W. And Part of 740 Clonsilla Ave.                                                                          |                                       |                                                         |
| Existing Official Plan Designations:<br>Schedule A – Land Use: Commercial<br>Schedule I – Commercial Area: Special Purpose Retail        |                                                                                                                               |                                       |                                                         |
| Existing Zoning:                                                                                                                         | 1230 Lansdowne St. W.: SP.268-166<br>740 Clonsilla Ave.: C.4                                                                  |                                       |                                                         |
| Existing Uses:                                                                                                                           | 1230 Lansdowne St. W.: Retail Commercial<br>740 Clonsilla Ave.: Commercial Parking Area associated<br>with 726 Clonsilla Ave. |                                       |                                                         |
| Site Description:                                                                                                                        | Please refer to the attached concept plan for specific details.                                                               |                                       |                                                         |
|                                                                                                                                          |                                                                                                                               | Metric                                | Imperial                                                |
| Proposed Total Lot Area:<br>Proposed Frontage (Lansdowne St.W.)<br>Proposed Frontage (Clonsilla Ave.)<br>Proposed Total Floor Area (GFA) |                                                                                                                               | 0.9 ha.<br>92.49m<br>26.94m<br>2617m2 | 2.23 ac.<br>303 ft.<br>88 ft.<br>28,170 ft <sup>2</sup> |