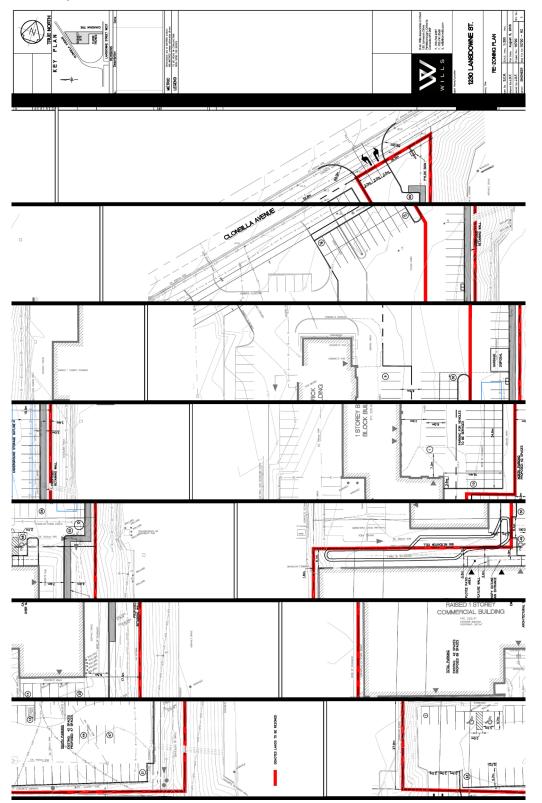

## Appendix A File Number Z1618 Notice of Public Meeting 1230 Lansdowne St. W. and Pt. Of 740 Clonsilla Ave.

**Concept Plan** 

## **Proposed Amendment - Development Description:**

The applicant proposes to amend the Zoning to facilitate the redevelopment of the lands (to be merged), to a modified C.7 – Special Purpose Retail Zoning District to permit the use of the lands for a large format retail use (Mark's Work Warehouse) with associated parking and landscaping, in keeping with the Special Purpose Retail policies of the Official Plan.

The applicant proposes to utilize the existing building with a small expansion to the north side to facilitate a canopy over the main entrance and an architectural feature wall. Parking is proposed to be provided along the southerly lot line and the easterly lot line on the lands known as Part of 740 Clonsilla Avenue, to be merged with the lands known as 1230 Lansdowne Street West.

The application further proposes to modify Exception 166 to add the following:

- a) Eliminate the requirement for a 1.5m landscaped open space strip along the westerly proposed lot line on the 740 Clonsilla Avenue portion of the property;
- b) Reduction in the required parking from 1 space per 18m<sup>2</sup> of floor area to 1 space per 30m<sup>2</sup> of floor area for retail commercial use; and
- c) Reduction in the required rear yard setback from 6m to 3m to permit an architectural wall; to 2.7m for an employee patio; and to 4m for an overhead canopy.