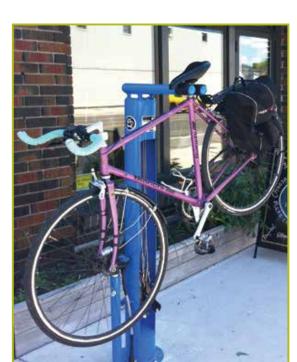

## FIX-IT STANDS

Located at four convenient sites, these 24-hour bicycle repair stands will help to keep your ride on the road!

take advantage of this great public resource:

Visit any of these stands to

- Peterborough Green-Up: 378 Aylmer St. N.
- ➤ B!KE: 336 Rubidge St. → Peterborough Square: 340 George St. N.
- Trent University: West Bank near the Athletics Centre