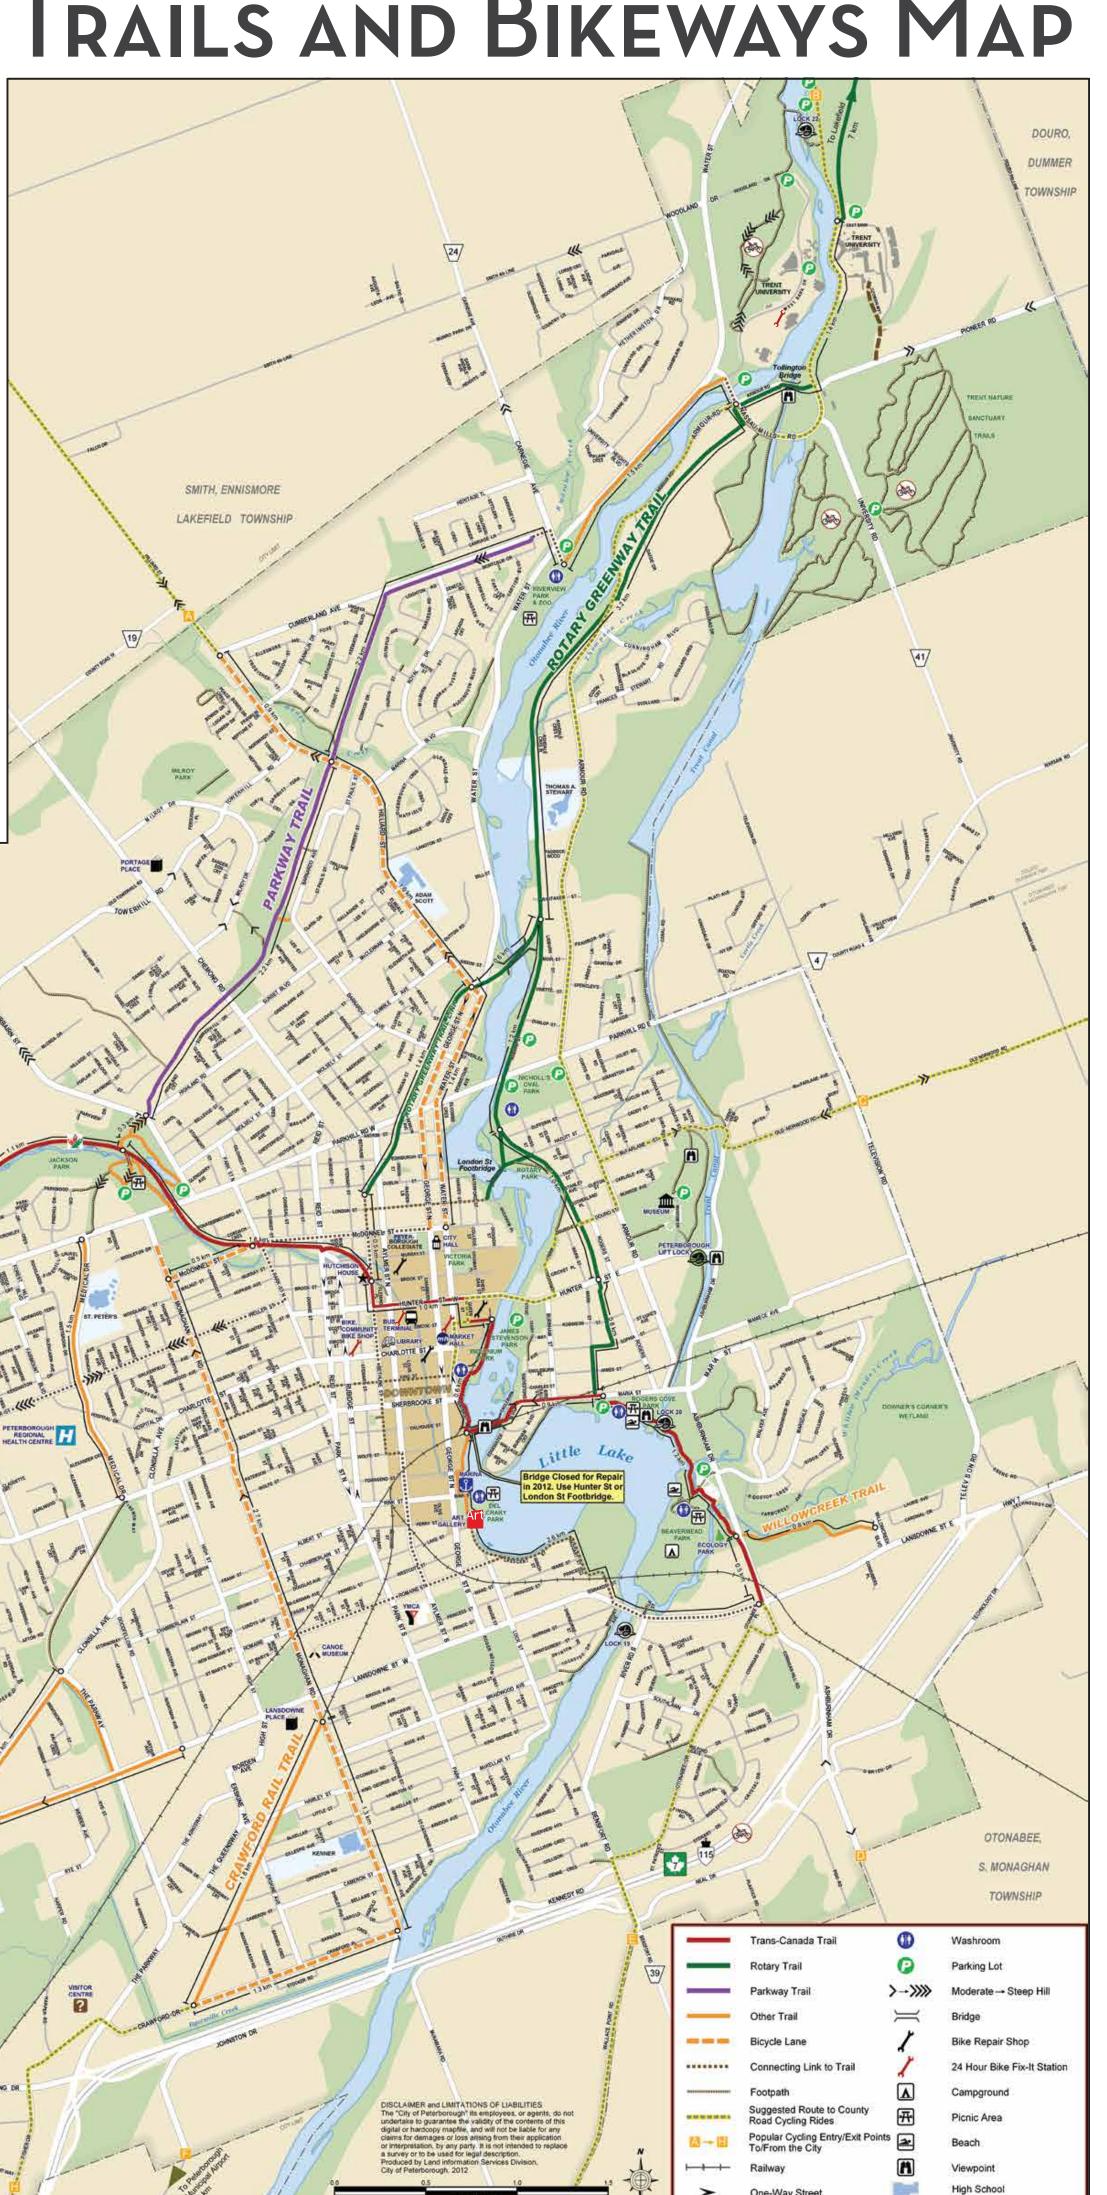

## CITY OF PETERBOROUGH



## TRAILS AND BIKEWAYS MAP



## **Trail Etiquette**

- No speeding.
- Yield to pedestrians.
- Keep to the right side of the trail.
- Sound a bell or warn before passing.
- Pass on the left.

## FIX-IT STANDS

Located at four convenient sites, these 24-hour bicycle repair stands will help to keep your ride on the road!

take advantage of this great public resource:

Visit any of these stands to

- Peterborough Green-Up: 378 Aylmer St. N.
- ➤ B!KE: 336 Rubidge St. → Peterborough Square: 340 George St. N.
- Trent University: West Bank near the Athletics Centre

CAVAN-

MONAGHAN

TOWNSHIP





One-Way Street