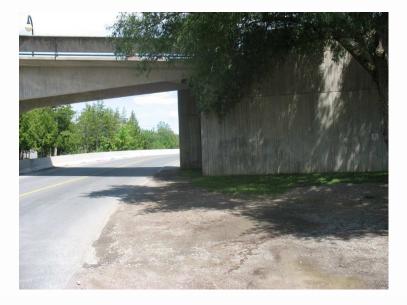

#### **Rotary Greenway Trail**

Working towards completing the Rotary Greenway Trail. The last 200 m includes the underpass of Trent U's Faryon Bridge.