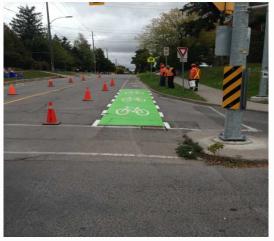

#### **Cycling Lanes in the Downtown**

**Extended George and** Water Street bike lanes south to Hunter Street Painted buffer **Extended McDonnel** Street cycling lane to Water Street Demonstration protected cycling lane