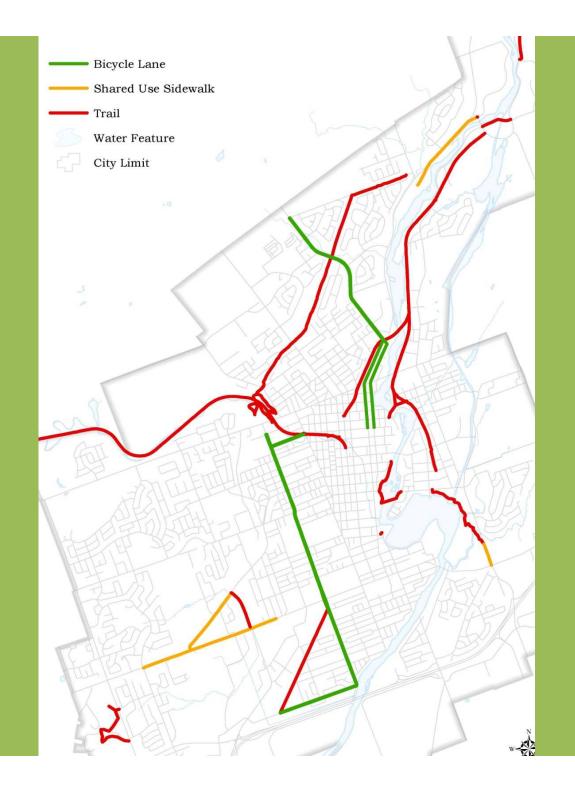

## **Our Cycling Network Through Time**

#### **Our Trail & Bikeway System Today**

29 km of multi-use trails, 21 km are paved, plowed

#### **Our Trail & Bikeway System Today**

29 km of multi-use trails, 21 km are paved, plowed 12 km of shared use pathways along roads

#### **Our Trail & Bikeway System Today**

29 km of multi-use trails, 21 km are paved, plowed 8 km of shared use pathways along roads 31 km of cycling lanes, .75 km of cycling tracks