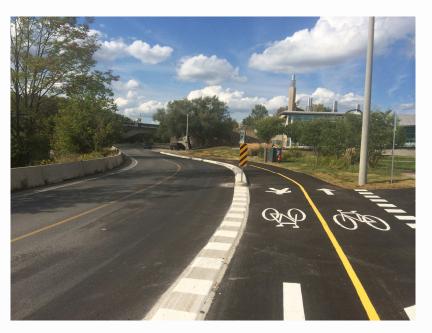

## **Brealey Drive**

1 km section by Fleming College and recreation centre, reconstructed as a Complete Street