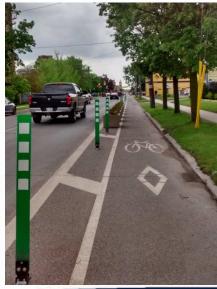

#### **Cycling Lanes in the Downtown**

**Extended George and** Water Street bike lanes south to Hunter Street Painted buffer **Extended McDonnel** Street cycling lane to Water Street Demonstration protected cycling lane