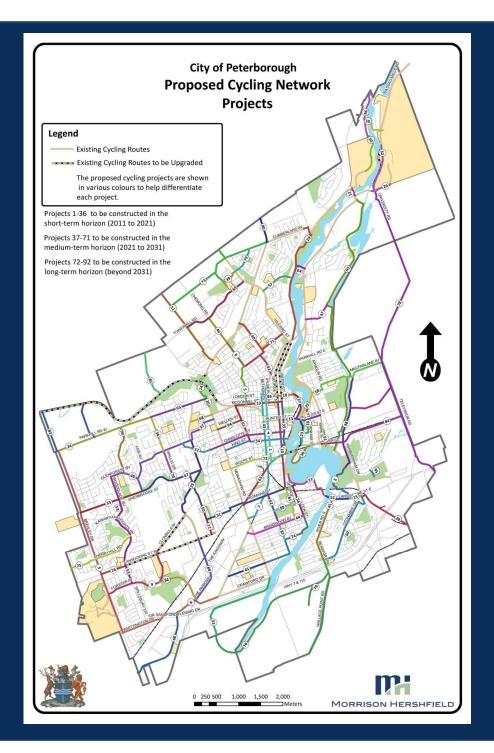

## **2012 Transportation Plan**

|          | 2012<br>Network<br>(km) | 2016<br>Network<br>(km) | Approved<br>Network<br>(km) |
|----------|-------------------------|-------------------------|-----------------------------|
| On-Road  | 15                      | 33                      | 97                          |
| Off-Road | 38                      | 41                      | 86                          |
| TOTAL    | 53                      | 74                      | 183                         |

## **Our Cycling Network Through Time**