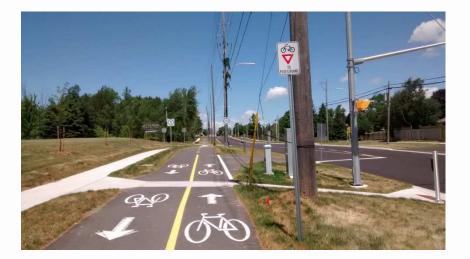

### Parkhill Road

Reconstruction began in 2016 Design includes a multi-use trail on north side, sidewalks and cycling lanes from Wallis Drive to trail connection