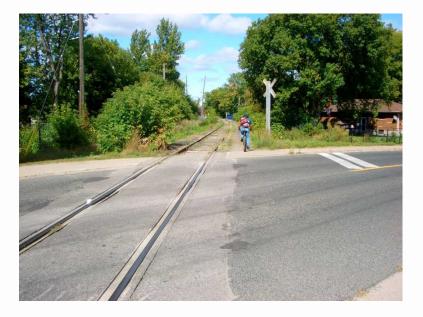

#### **Crawford Trail Extension**

Along newly acquired rail line from Monaghan Road to Bethune Street Targeted for 2018