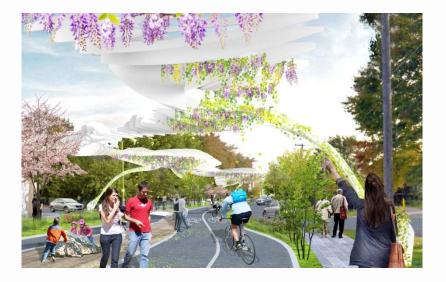

### Parkhill Road

Reconstruction began in 2016 Design includes a multi-use trail on north side, sidewalks and cycling lanes from Wallis Drive to trail connection