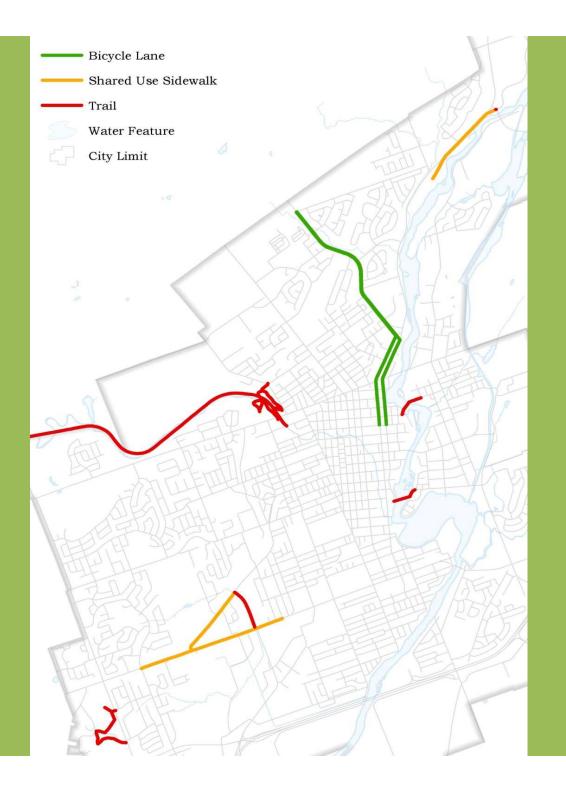

#### **Our Trail & Bikeway System Today**

29 km of multi-use trails, 21 km are paved, plowed 12 km of shared use pathways along roads