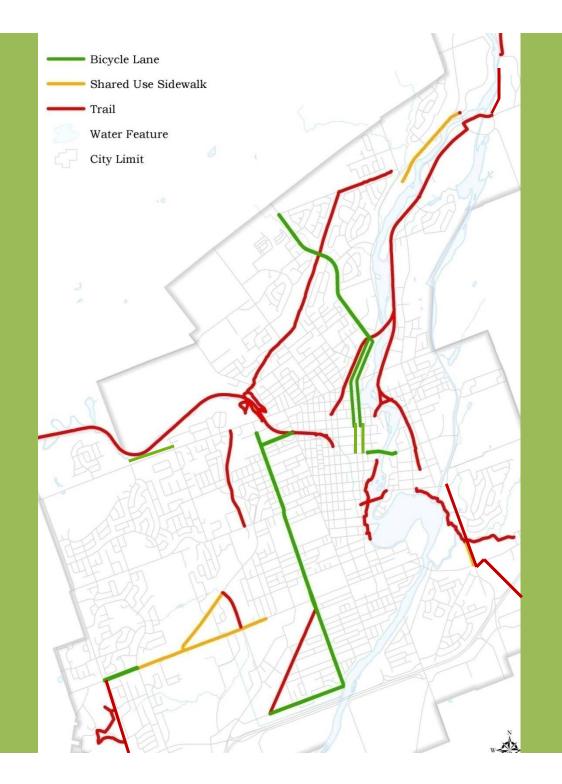

#### **Other Bikeway Projects Requested**

- 1. Water Street
- Rail line conversion from Ashburnham to Aylmer Street (including Otonabee River Bridge)
- Navy Club Trail connecting to Beavermead Park
- 4. Roper Park Link