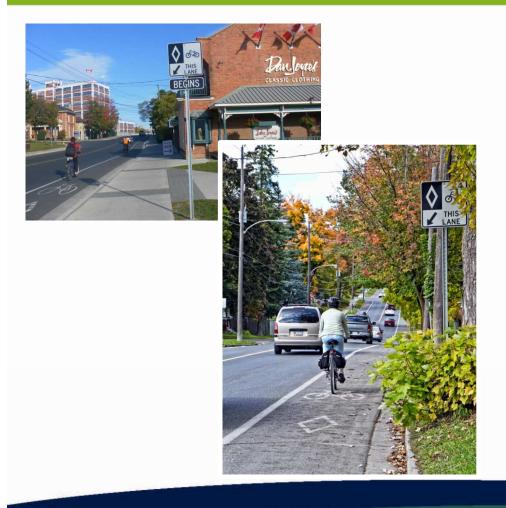

#### **Cycling Lanes in the Downtown**

**Extended George and** Water Street bike lanes south to Hunter Street Painted buffer **Extended McDonnel** Street cycling lane to Water Street Demonstration protected cycling lane