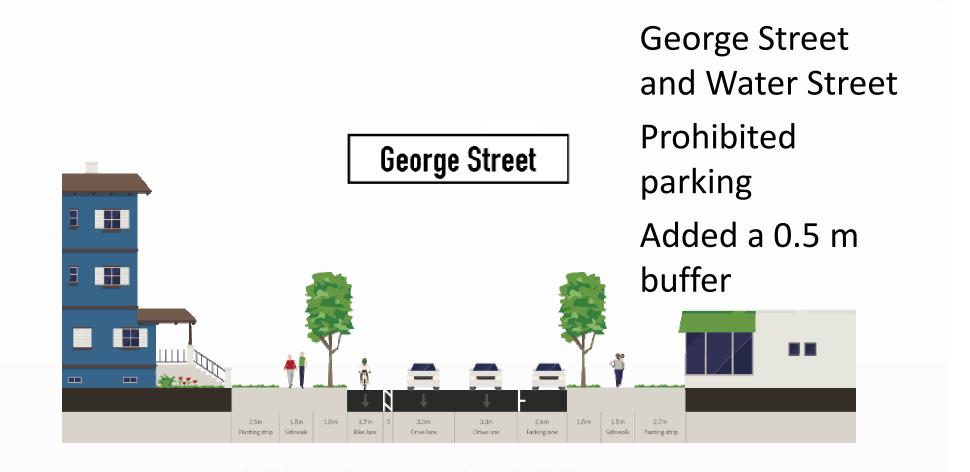

#### **Cycling Lanes in the Downtown**

**Extended George and** Water Street bike lanes south to Hunter Street Painted buffer **Extended McDonnel** Street cycling lane to Water Street Demonstration protected cycling lane

#### **Extending Downtown Cycling Lanes**

Extending cycling lanes on George Street and Water Street to Sherbrooke Street Providing cycling infrastructure on Sherbrooke Street