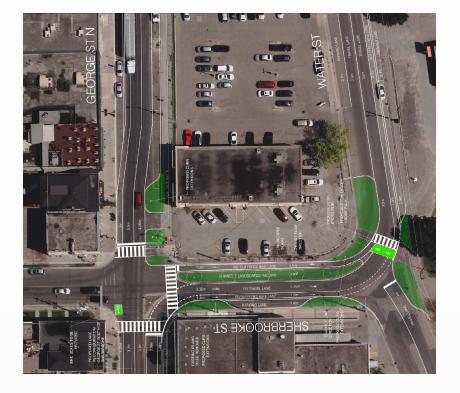

#### **Extending Downtown Cycling Lanes**

Extending cycling lanes on George Street and Water Street to Sherbrooke Street Providing cycling infrastructure on Sherbrooke Street

#### **George Street South of Downtown**

Classic road diet – converting 4 vehicle lanes into 2 vehicle lanes, cycling lanes, left hand turn lanes/pedestrian islands