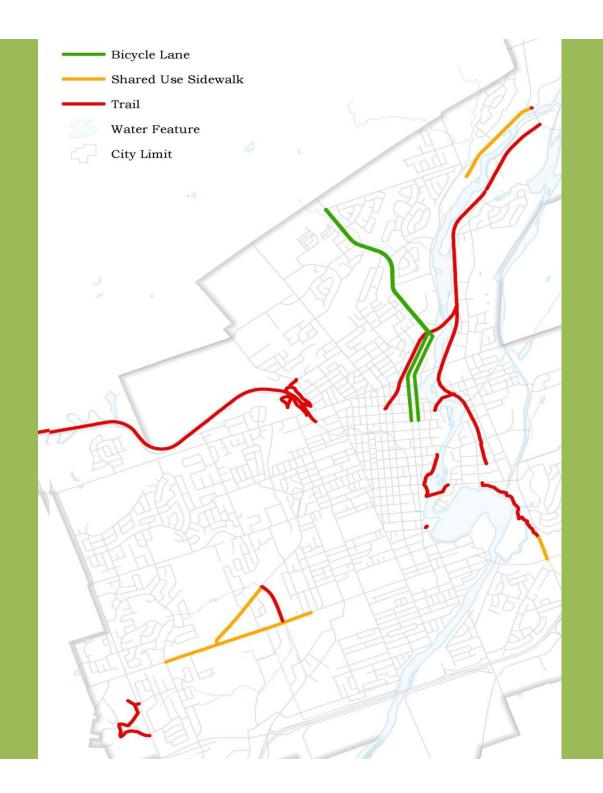

#### **Our Trail & Bikeway System Today**

29 km of multi-use trails, 21 km are paved, plowed 8 km of shared use pathways along roads 31 km of cycling lanes, .75 km of cycling tracks