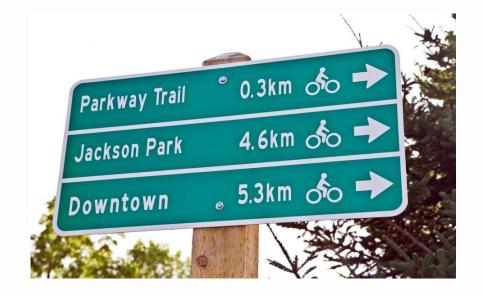

## Wayfinding Signage

Wayfinding signage provided throughout bikeway network in the City, including along the TransCanada Trail