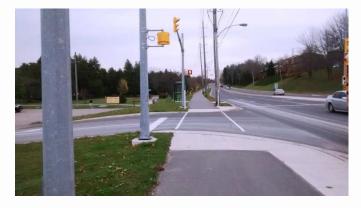

### Parkhill Road

Reconstruction began in 2016 Design includes a multi-use trail on north side, sidewalks and cycling lanes from Wallis Drive to trail connection