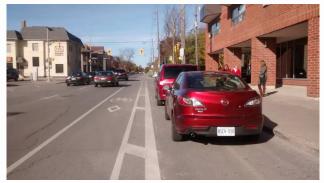

#### **Cycling Lanes in the Downtown**

**Extended George and** Water Street bike lanes south to Hunter Street Painted buffer **Extended McDonnel** Street cycling lane to Water Street Demonstration protected cycling lane