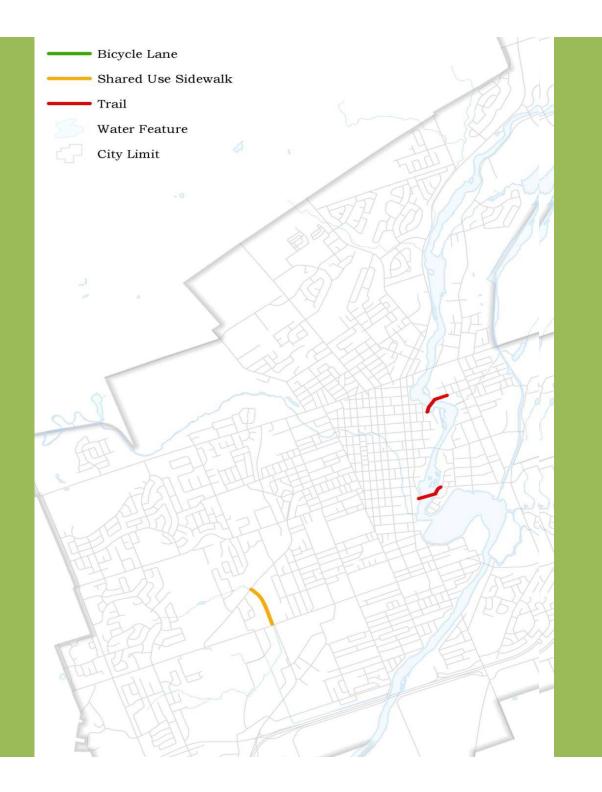

#### **Our Trail & Bikeway System Today**

29 km of multi-use trails, 21 km are paved, plowed