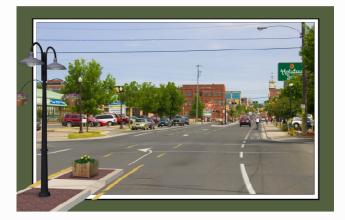

#### **George Street South of Downtown**

Classic road diet – converting 4 vehicle lanes into 2 vehicle lanes, cycling lanes, left hand turn lanes/pedestrian islands