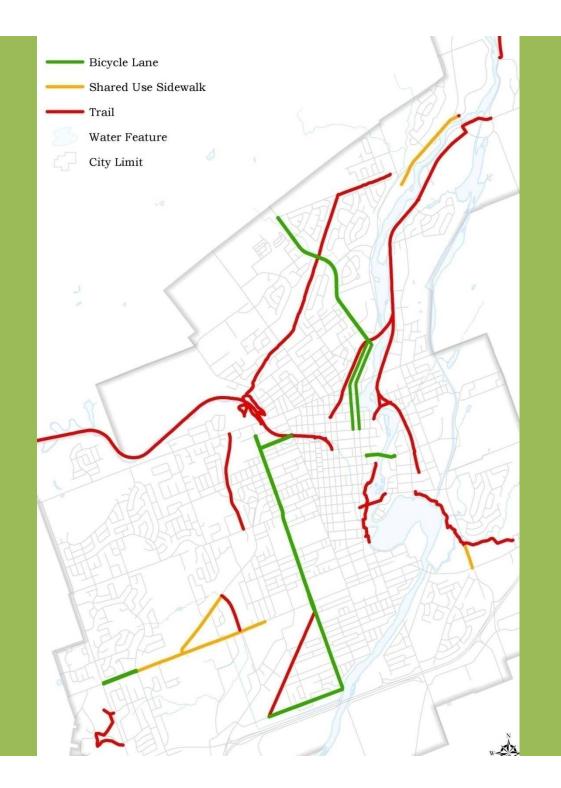

## 2015-16 Accomplishments

#### **Overview of 2015-16**

10 km new bikeways on McDonnel, George, Water, Parkhill, Brealey, Ashburnham, Lansdowne Trans Canada Trail south of Lansdowne and along Maria St **Rotary Greenway Trail** 

extension at Trent U