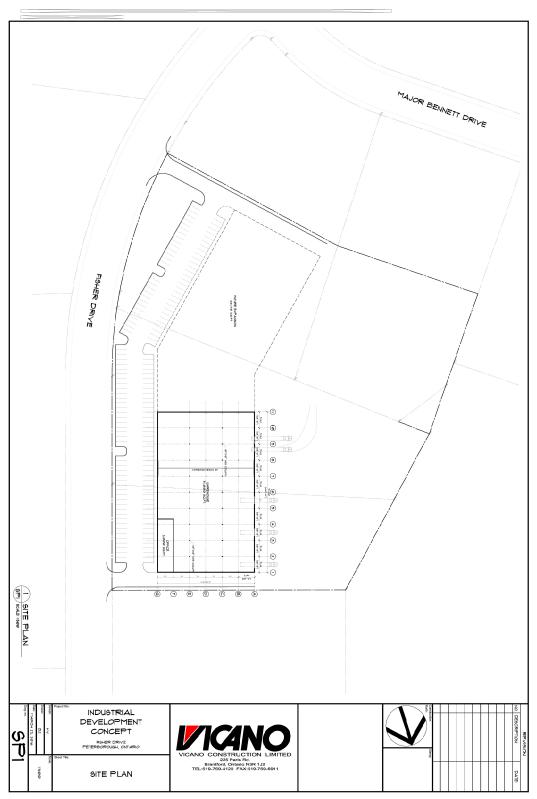

trial space at the new location within the next five years. 774889 Ontario Limited will have 30 months to substantially complete their first phase. A similar property to be built is depicted in Appendix B.

Submitted by,

Allan Seabrooke Acting Director, Planning and Development Services

Stephen Burman Manager, Real Estate and Development

#### **Contact Name:**

Stephen Burman Manager, ,Real Estate and Development Phone: 705-742-7777, Extension 1484

Toll Free: 1-855-738-3755

Fax: 705-742-5218

E-mail: sburman@peterborough.ca

#### Attachments:

Appendix A: Property Plan Appendix B: Concept Plan

# Appendix A – Property Plan (Page 1 of 2)



## Appendix A – Property Plan (Page 2 of 2)



Composite Rplan showing all the parcels to be acquired

# Appendix B – Concept plans (Page 1 of 2)



Concept site plan

# Appendix B – Concept plans (Page 2 of 2)



Facility built by the same developer and similar to what is envisioned at Fisher Drive as the multi-tenanted facility. (Front of building)



Concept (same builder) of the new facility – (Rear of building)