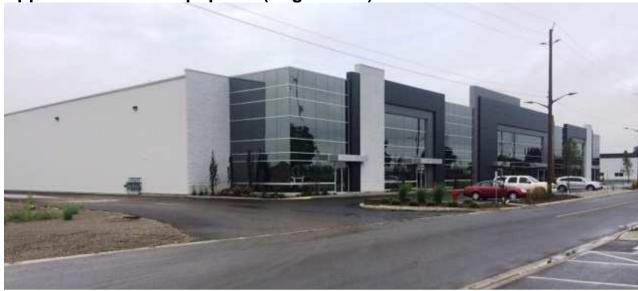

Their goal is to have over 120,000 square feet of total new industrial space at the new location within the next five years. 774889 Ontario Limited will have 30 months to substantially complete their first phase. A similar property to be built is depicted in Appendix B.

# Appendix B – Concept plans (Page 2 of 2)

Facility built by the same developer and similar to what is envisioned at Fisher Drive as the multi-tenanted facility. (Front of building)

Concept (same builder) of the new facility – (Rear of building)