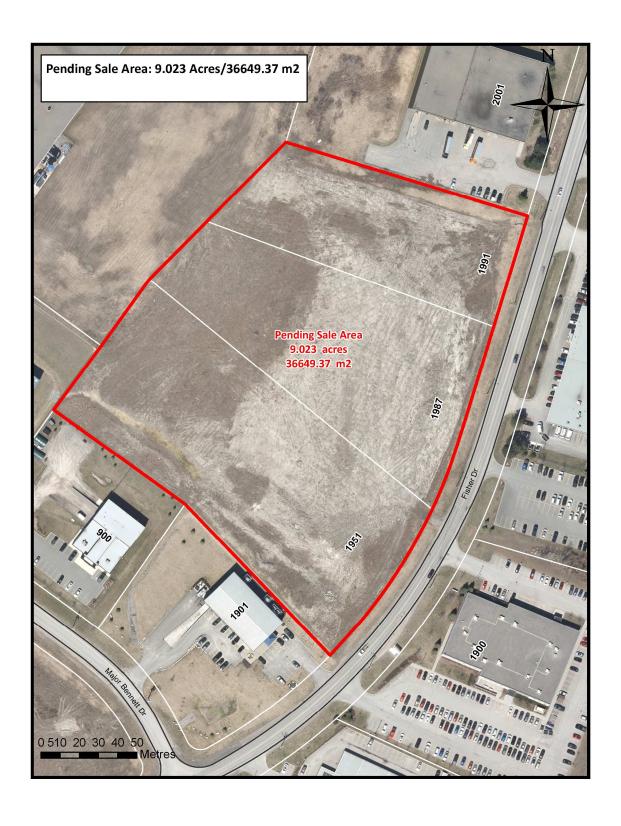

### **Purpose**

A report to recommend the sale of 9.023 acres of industrial property at 1991, 1987 and 1951 Fisher Drive

## **Background**

774889 Ontario Limited is a local development company seeking to build a multi-tenanted 70,000 square foot facility within the Major Bennett Industrial Park. The subject property is depicted in Appendix A.

774889 Ontario Limited has selected a 9.023 acre parcel forming a portion of 1991, 1987 and 1951 Fisher Drive. The agreement requires that this facility must be substantially complete within 30 months after closing. The second phase will be for an additional 50,000 square feet. There is no timeline associated with phase 2.

# Appendix A – Property Plan (Page 1 of 2)