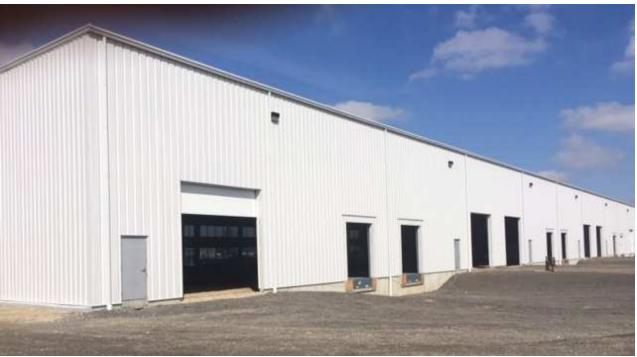

Their goal is to have over 120,000 square feet of total new industrial space at the new location within the next five years. 774889 Ontario Limited will have 30 months to substantially complete their first phase. A similar property to be built is depicted in Appendix B.

# Appendix B – Concept plans (Page 2 of 2)

Facility built by the same developer and similar to what is envisioned at Fisher Drive as the multi-tenanted facility. (Front of building)

Concept (same builder) of the new facility – (Rear of building)