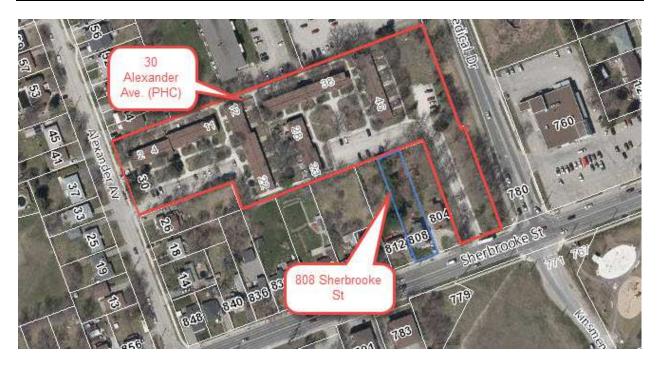

The subject property has a depth of 225 feet leaving a substantial residual property not required for road widening. Peterborough Housing Corporation (PHC) is the owner of the social housing community immediately north of the subject property. As PHC completes its Capital Planning and Community Revitalization Plan for its entire portfolio, PHC has considered opportunities in the vicinity of existing communities that may contribute to portfolio rejuvination. The land-locked residual property at 808 Sherbrooke fulfills that objective and therefore it is recommended that the surplus property at 808 Sherbrooke be conveyed to PHC.

#### **Attachments:**

Appendix A: Aerial and Street View

Appendix B: MLS Listing

Appendix A: Aerial and Street View

808 Sherbrooke Street View

808 Sherbrooke overview

808 Sherbrooke in blue with 30 Alexander Ave (PHC) in red