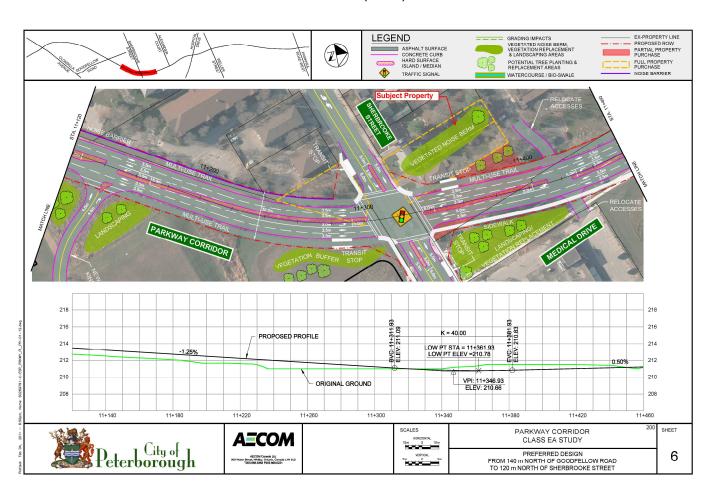

### **Background**

The subject property is located on the north side of Sherbrooke Street in the vicinity of The Parkway Corridor/Medical Drive intersection. This property is impacted by the proposed Parkway corridor improvements and will be required by the City if the EA is approved by the Ministry of Environment and Climate Change (MOECC). City Council endorsed the recommendations of the EA at its meeting on November 21, 2013 via report USDIR-017 dated November 13, 2013.